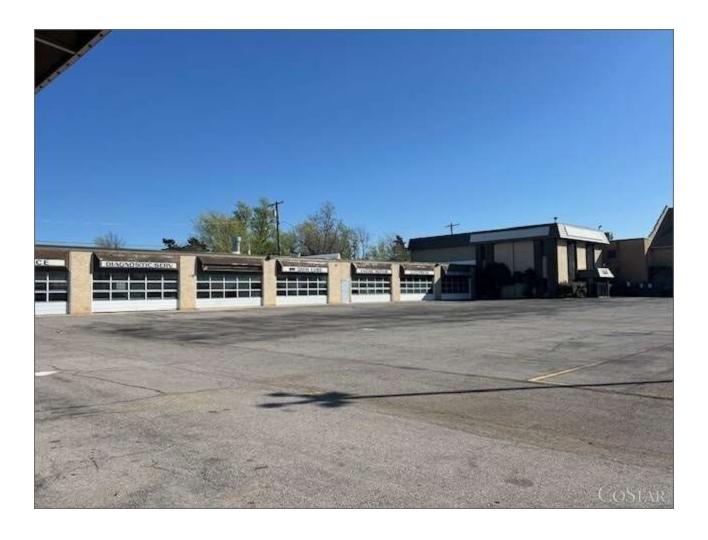

### 5959 NW 39th Expy Oklahoma City, OK 73122

Building Size: 12,902 SF Total Rentable Building Size

Building Status: Existing Auto Repair Building Built in 1970

Space Available: 12,902 SF

Max Contig: 12,902 SF

### 5959 NW 39th Expy

Building Type: Retail/Auto Repair Bldg Status: Built 1970

Building Size: 12,902 SF

Typical Floor Size: 12,902 SF
Stories: 1
Land Area: 1.97 AC
Total Avail: 12,902 SF

% Leased: 0%

Smallest Space: 12,902 SF