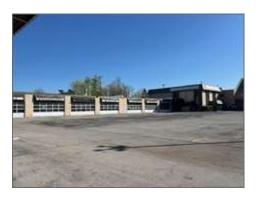

### 5959 NW 39th Expy Oklahoma City, OK 73122

Building Size: 12,902 SF Total Rentable Building Size

Building Status: Existing Auto Repair Building Built in 1970

Space Available: 12,902 SF

Max Contig: 12,902 SF

### 5959 NW 39th Expy

Building Type: Retail/Auto Repair Bldg Status: Built 1970

Building Size: 12,902 SF

Typical Floor Size: 12,902 SF
Stories: 1
Land Area: 1.97 AC
Total Avail: 12,902 SF

% Leased: 0%

Smallest Space: 12,902 SF