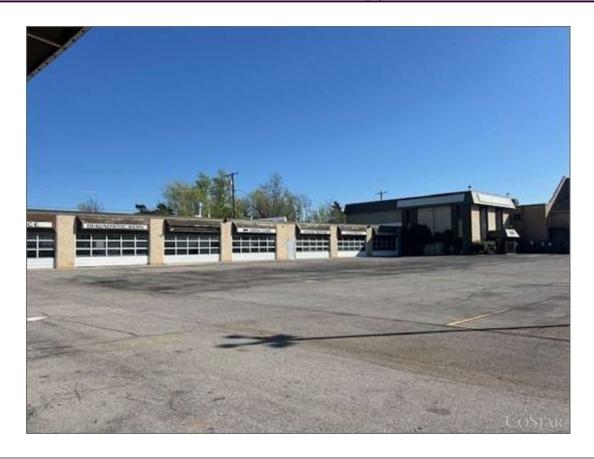

### 5959 NW 39th Expy Oklahoma City, OK 73122

Building Size: 12,902 SF Total Rentable Building Size

Building Status: Existing Auto Repair Building Built in 1970

Space Available: 12,902 SF

Max Contig: 12,902 SF

### 5959 NW 39th Expy

Building Type: Retail/Auto Repair Bldg Status: Built 1970

Building Size: 12,902 SF

Typical Floor Size: 12,902 SF
Stories: 1
Land Area: 1.97 AC
Total Avail: 12,902 SF

% Leased: 0%

Smallest Space: 12,902 SF