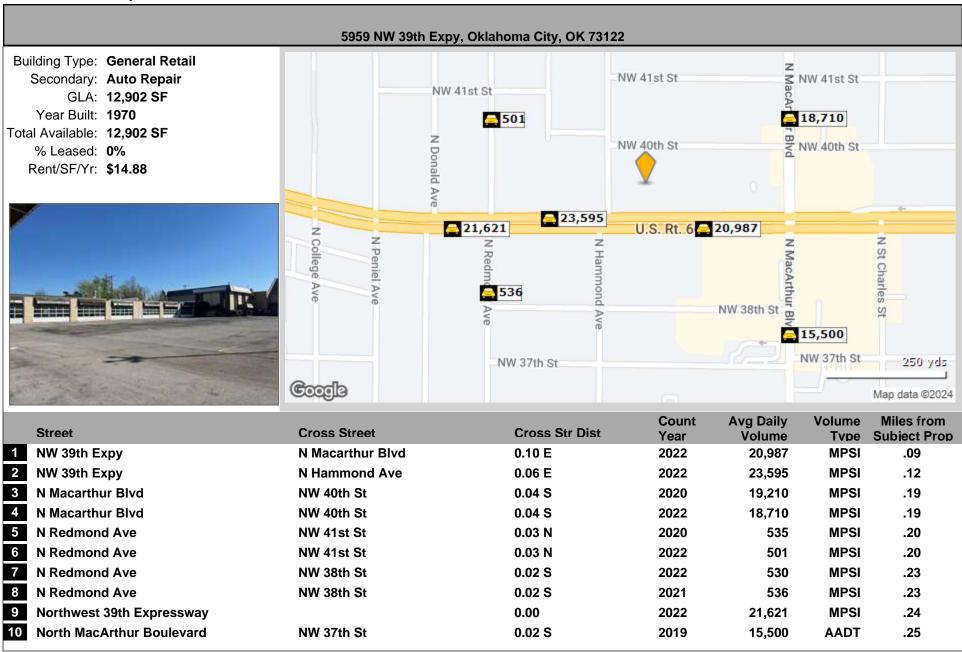

#### 5959 NW 39th Expy, Oklahoma City, OK 73122

Building Type: General Retail
Secondary: Auto Repair
GLA: 12,902 SF
Year Built: 1970
Total Available: 12,902 SF
% Leased: 0%
Rent/SF/Yr: \$14.88

| 023 Annual Spending (\$000s)      | 2 Mile    | 5 Mile      | 10 Mile     |
|-----------------------------------|-----------|-------------|-------------|
| Total Specified Consumer Spending | \$509,153 | \$2,179,472 | \$6,812,606 |
|                                   |           |             |             |
| Total Apparel                     | \$29,236  | \$117,921   | \$370,137   |
| Women's Apparel                   | 10,629    | 43,824      | 137,813     |
| Men's Apparel                     | 5,667     | 23,352      | 73,147      |
| Girl's Apparel                    | 2,301     | 8,848       | 28,347      |
| Boy's Apparel                     | 1,791     | 6,842       | 21,723      |
| Infant Apparel                    | 1,654     | 6,569       | 20,110      |
| Footwear                          | 7,194     | 28,488      | 88,997      |
| Total Entertainment & Hobbies     | \$77,537  | \$332,975   | \$1,030,696 |
| Entertainment                     | 8,510     | 36,039      | 111,988     |
| Audio & Visual Equipment/Service  | 19,656    | 81,778      | 250,145     |
| Reading Materials                 | 787       | 3,798       | 11,621      |
| Pets, Toys, & Hobbies             | 12,687    | 55,308      | 171,662     |
| Personal Items                    | 35,897    | 156,052     | 485,280     |
| Total Food and Alcohol            | \$146,089 | \$609,031   | \$1,872,964 |
| Food At Home                      | 79,580    | 321,341     | 982,539     |
| Food Away From Home               | 57,687    | 248,683     | 769,862     |
| Alcoholic Beverages               | 8,821     | 39,008      | 120,563     |
| Total Household                   | \$75,048  | \$338,020   | \$1,071,638 |
| House Maintenance & Repair        | 17,096    | 76,467      | 237,439     |
| Household Equip & Furnishings     | 29,540    | 130,176     | 415,479     |
| Household Operations              | 21,742    | 98,308      | 310,708     |
|                                   | ,         | 00,000      | 0.0,.00     |