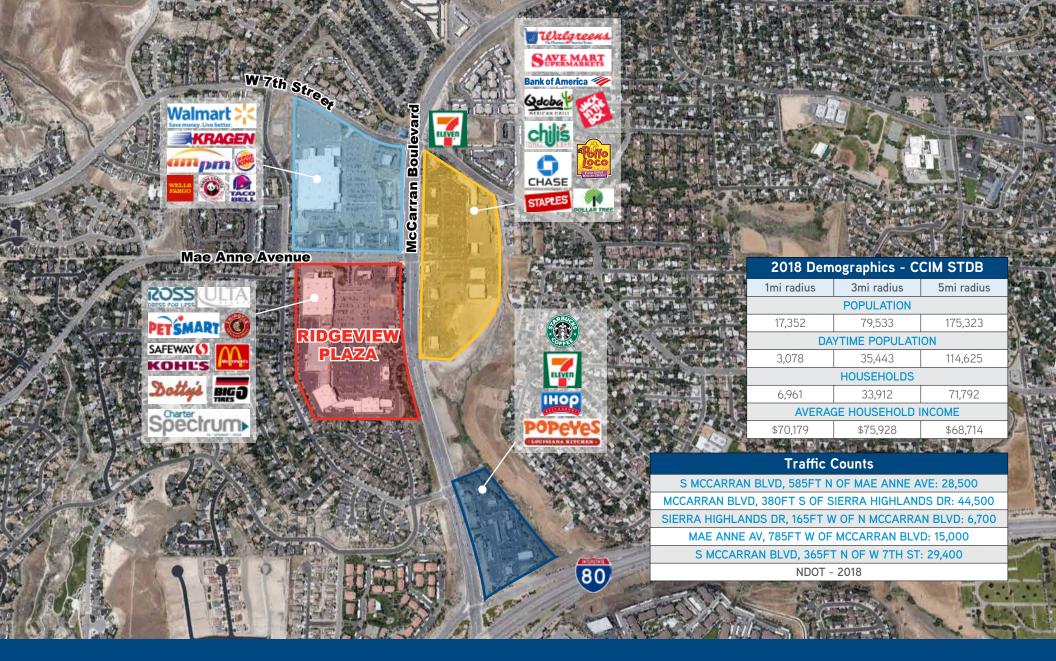

# **Property Highlights**

- > 280,000± square foot Community Shopping Center anchored by Safeway, PetSmart, ULTA, Ross, and Kohl's
- > Co-tenants include: Verizon, Sprint, Chipotle, Baskin Robbins, Port of Subs, Round Table Pizza, Edward Jones, GameStop, McDonalds, Big O Tires, Wing Stop, Massage Envy, Tacos El Rey, Pacific Dental, GNC, The Office Boss, Pinot's Palette, Pure Barre and Classic Rock Coffee, I Love Kickboxing, The Joint Chiropractic and Charter Spectrum opening soon
- > Surrounded by dense residential and commercial uses, schools and the University of Nevada Reno
- > Exposure to approximately 44,500 vehicles per day on McCarran Boulevard and 15,000 on Mae Anne Ave and is situated only onehalf mile north of the four-way interchange at I-80
- Services the Northwest Reno submarket and the master planned communities of Caughlin Ranch, Somersett, Verdi and other developments along I-80
- Other traffic generators include: Walmart, SaveMart, Walgreen's, Chili's, Dollar Tree, Staples and numerous businesses and restaurants
- > Over 3,150 approved and 3,110 pending residential units planned in the Northwest Reno submarket
- > Only one space remaining: 1,200 to 2,400 SF

## Site Plan

## **Available Suites**

Suite **Square Feet** Divisible 506 B, C 1,200 to 2,400

Pad B