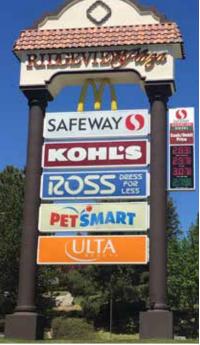

# **Property Highlights**

- > 280,000± square foot Community Shopping Center anchored by Safeway, PetSmart, ULTA, Ross, and Kohl's
- > Co-tenants include: Verizon, Sprint, Chipotle, Baskin Robbins, Port of Subs, Round Table Pizza, Edward Jones, GameStop, McDonalds, Big O Tires, Wing Stop, Massage Envy, Tacos El Rey, Pacific Dental, GNC, The Office Boss, Pinot's Palette, Pure Barre and Classic Rock Coffee, I Love Kickboxing, The Joint Chiropractic and Charter Spectrum opening soon
- > Surrounded by dense residential and commercial uses, schools and the University of Nevada Reno
- > Exposure to approximately 44,500 vehicles per day on McCarran Boulevard and 15,000 on Mae Anne Ave and is situated only onehalf mile north of the four-way interchange at I-80
- Services the Northwest Reno submarket and the master planned communities of Caughlin Ranch, Somersett, Verdi and other developments along I-80
- Other traffic generators include: Walmart, SaveMart, Walgreen's, Chili's, Dollar Tree, Staples and numerous businesses and restaurants
- > Over 3,150 approved and 3,110 pending residential units planned in the Northwest Reno submarket
- > Only one space remaining: 1,200 to 2,400 SF