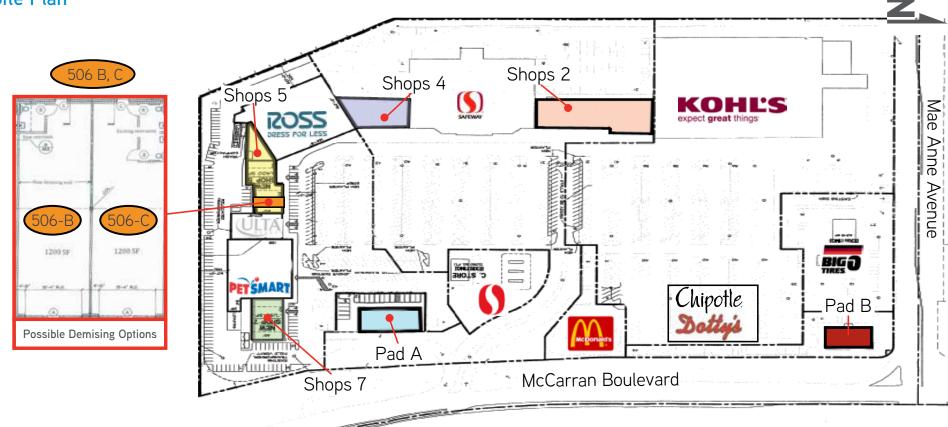

## Site Plan

## **Available Suites**

Suite **Square Feet** Divisible 506 B, C 1,200 to 2,400

Pad B