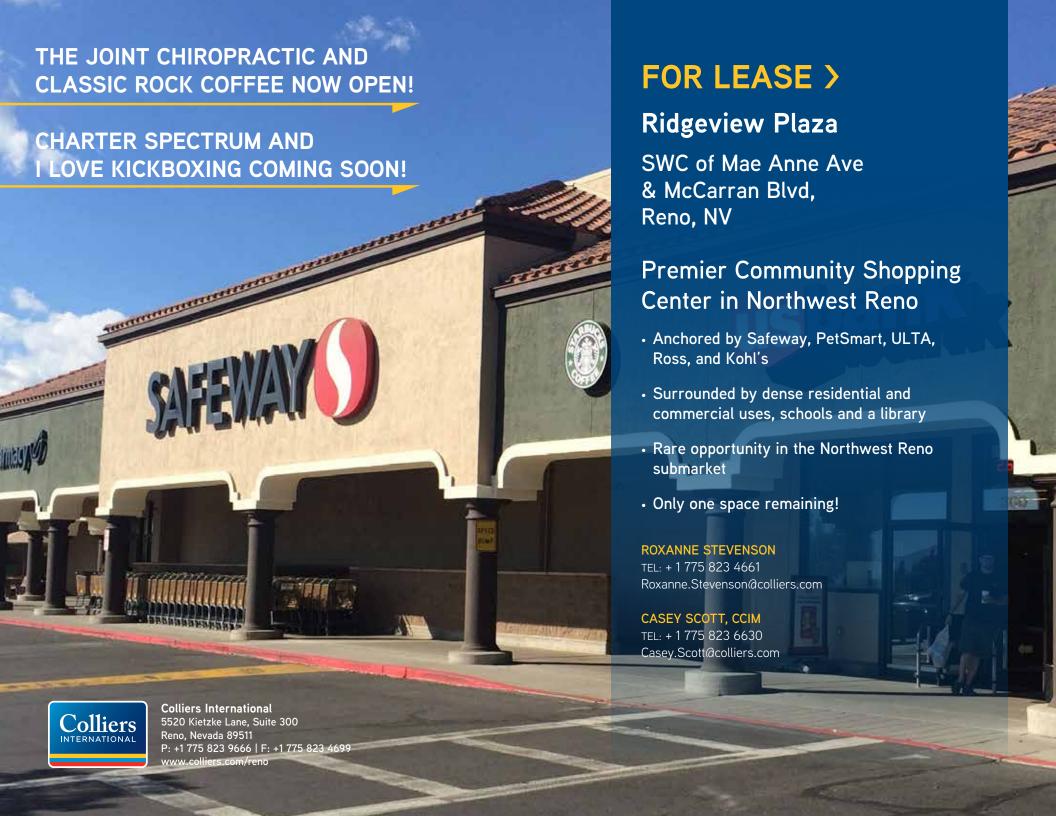

# **Property Highlights**

- > 280,000± square foot Community Shopping Center anchored by Safeway, PetSmart, ULTA, Ross, and Kohl's
- > Co-tenants include: Verizon, Sprint, Chipotle, Baskin Robbins, Port of Subs, Round Table Pizza, Edward Jones, GameStop, McDonalds, Big O Tires, Wing Stop, Massage Envy, Tacos El Rey, Pacific Dental, GNC, The Office Boss, Pinot's Palette, Pure Barre and Classic Rock Coffee, I Love Kickboxing, The Joint Chiropractic and Charter Spectrum opening soon
- > Surrounded by dense residential and commercial uses, schools and the University of Nevada Reno
- > Exposure to approximately 44,500 vehicles per day on McCarran Boulevard and 15,000 on Mae Anne Ave and is situated only onehalf mile north of the four-way interchange at I-80
- Services the Northwest Reno submarket and the master planned communities of Caughlin Ranch, Somersett, Verdi and other developments along I-80
- Other traffic generators include: Walmart, SaveMart, Walgreen's, Chili's, Dollar Tree, Staples and numerous businesses and restaurants
- > Over 3,150 approved and 3,110 pending residential units planned in the Northwest Reno submarket
- > Only one space remaining: 1,200 to 2,400 SF