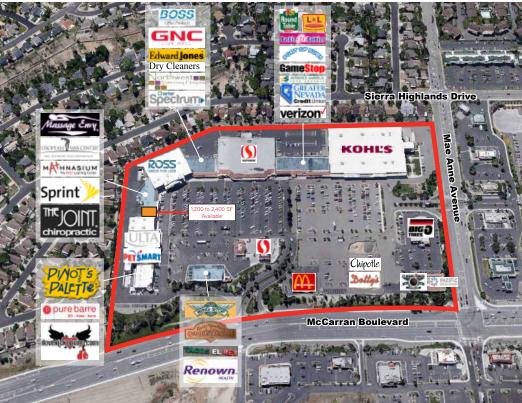

## Site Plan

## **Available Suites**

Suite **Square Feet** Divisible 506 B, C 1,200 to 2,400

Pad B

# **Property Highlights**

- > 280,000± square foot Community Shopping Center anchored by Safeway, PetSmart, ULTA, Ross, and Kohl's
- > Co-tenants include: Verizon, Sprint, Chipotle, Baskin Robbins, Port of Subs, Round Table Pizza, Edward Jones, GameStop, McDonalds, Big O Tires, Wing Stop, Massage Envy, Tacos El Rey, Pacific Dental, GNC, The Office Boss, Pinot's Palette, Pure Barre and Classic Rock Coffee, I Love Kickboxing, The Joint Chiropractic and Charter Spectrum opening soon
- > Surrounded by dense residential and commercial uses, schools and the University of Nevada Reno
- > Exposure to approximately 44,500 vehicles per day on McCarran Boulevard and 15,000 on Mae Anne Ave and is situated only onehalf mile north of the four-way interchange at I-80
- Services the Northwest Reno submarket and the master planned communities of Caughlin Ranch, Somersett, Verdi and other developments along I-80
- Other traffic generators include: Walmart, SaveMart, Walgreen's, Chili's, Dollar Tree, Staples and numerous businesses and restaurants
- > Over 3,150 approved and 3,110 pending residential units planned in the Northwest Reno submarket
- > Only one space remaining: 1,200 to 2,400 SF