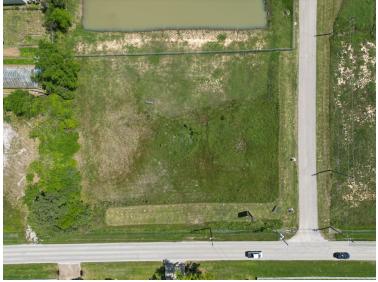

20338 Telge Road Lot A, Tomball, TX 77377

Approximately 1.2 acres of cleared land is available on Telge Road, about half a mile north of the Texas Highway 99 Grand Parkway. This frontage tract is part of the new AME Business Park. The property features offsite detention and an existing water well, facilitating a faster construction process.

#### **PROPERTY HIGHLIGHTS**

- ±1.2 Acres of Land
- Detention Provided
- Water Well and tank on adjacent land