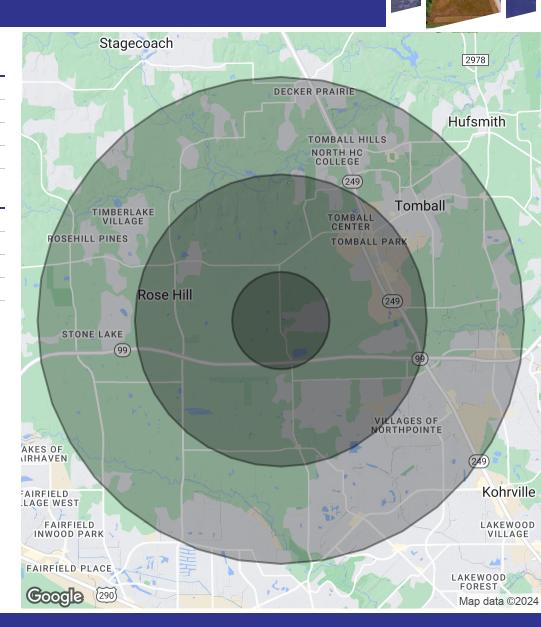

#### **OFFERING SUMMARY**

| Sale Price: | Call for Information |
|-------------|----------------------|
| Lot Size:   | ±1.2 Acres           |

| DEMOGRAPHICS      | 1 MILE    | 3 MILES  | 5 MILES   |
|-------------------|-----------|----------|-----------|
| Total Households  | 281       | 5,896    | 30,738    |
| Total Population  | 847       | 17,241   | 90,906    |
| Average HH Income | \$108,336 | \$97,245 | \$110,938 |

20338 Telge Road Lot A, Tomball, TX 77377

**JONATHAN SELLERS** 

832.748.1283 jsellers@jsellersrealestate.com

20338 Telge Road Lot A, Tomball, TX 77377

20338 Telge Road Lot A, Tomball, TX 77377

| POPULATION           | 1 MILE    | 3 MILES   | 5 MILES   |
|----------------------|-----------|-----------|-----------|
| Total Population     | 847       | 17,241    | 90,906    |
| Average Age          | 43.6      | 36.0      | 36.2      |
| Average Age (Male)   | 45.2      | 34.7      | 35.6      |
| Average Age (Female) | 42.8      | 37.3      | 37.0      |
| HOUSEHOLDS & INCOME  | 1 MILE    | 3 MILES   | 5 MILES   |
| Total Households     | 281       | 5,896     | 30,738    |
| # of Persons per HH  | 3.0       | 2.9       | 3.0       |
| Average HH Income    | \$108,336 | \$97,245  | \$110,938 |
| Average House Value  | \$535,178 | \$310,212 | \$275,493 |