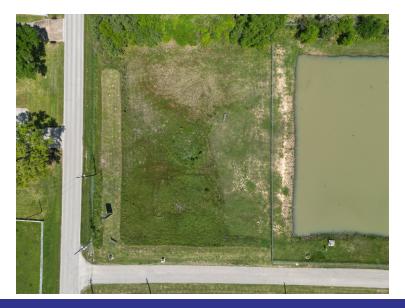

20338 Telge Road Lot A, Tomball, TX 77377

Approximately 1.2 acres of cleared land is available on Telge Road, about half a mile north of the Texas Highway 99 Grand Parkway. This frontage tract is part of the new AME Business Park. The property features offsite detention and an existing water well, facilitating a faster construction process.

#### **PROPERTY HIGHLIGHTS**

- ±1.2 Acres of Land
- Detention Provided
- Water Well and tank on adjacent land