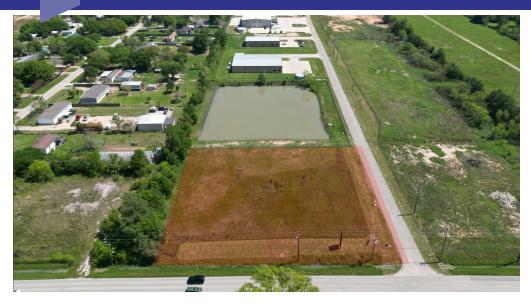

20338 Telge Road Lot A, Tomball, TX 77377

Approximately 1.2 acres of cleared land is available on Telge Road, about half a mile north of the Texas Highway 99 Grand Parkway. This frontage tract is part of the new AME Business Park. The property features offsite detention and an existing water well, facilitating a faster construction process.

#### **PROPERTY HIGHLIGHTS**

- ±1.2 Acres of Land
- Detention Provided
- Water Well and tank on adjacent land