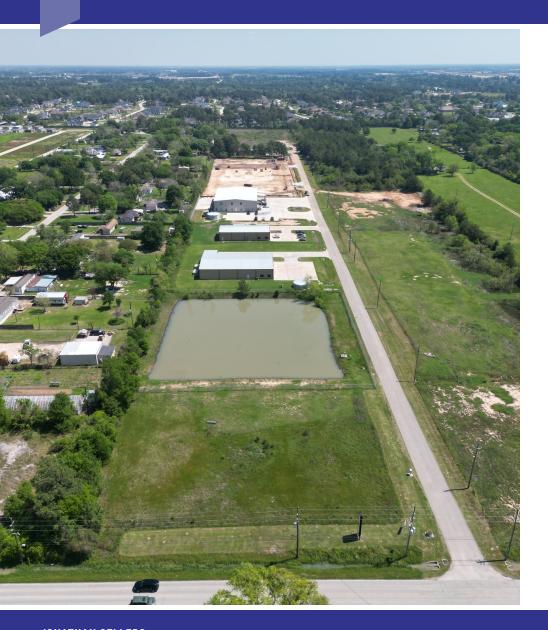

20338 Telge Road Lot A, Tomball, TX 77377

Approximately 1.2 acres of cleared land is available on Telge Road, about half a mile north of the Texas Highway 99 Grand Parkway. This frontage tract is part of the new AME Business Park. The property features offsite detention and an existing water well, facilitating a faster construction process.

#### **PROPERTY HIGHLIGHTS**

- ±1.2 Acres of Land
- Detention Provided
- Water Well and tank on adjacent land