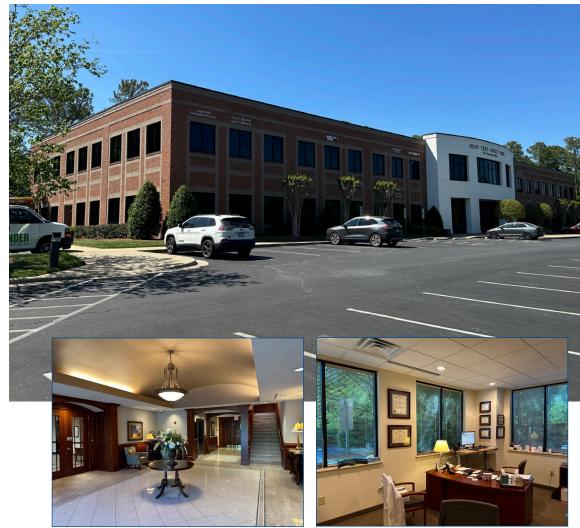

Commercial Real Estate Solutions

- Base Lease Rate: \$24.00 Per Square Foot, Triple Net
- Estimated TICAM: Please Contact Listing Agency
- Offering Price: \$928,000
- Square Footage: Approximately 2,578 Rentable Square Feet
- Suite: Suite 106
- Floor Plan: See Below/Attached
- Aerial: See Below/Attached
- Zoning: OX-4-CU
- Availability: Immediately
- Comments: First Floor Corner Unit With Very Good Glass Line

Four Exam Rooms With Base Cabinets With Sinks

Two Restrooms In The Suite

**Building Common Area Restrooms** 

**Nice Building Lobby Finishes** 

■ Location: Convenient Access To Falls Of Neuse Road, Strickland Road, and 540

# Medical Office Space

701 Exposition Place, Suite 106, Raleigh, North Carolina 27615

for more information contact

Michael Waldrop at 919-645-1605 michael@wp-cre.com

The information contained herein has been obtained from sources deemed reliable, however, no representation or warranty, either expressed or implied, is made as to its completeness or accuracy. Prospective tenants should make their own investigations to ascertain the accuracy of the material contained herein. This offering is subject to change, correction or withdrawal.