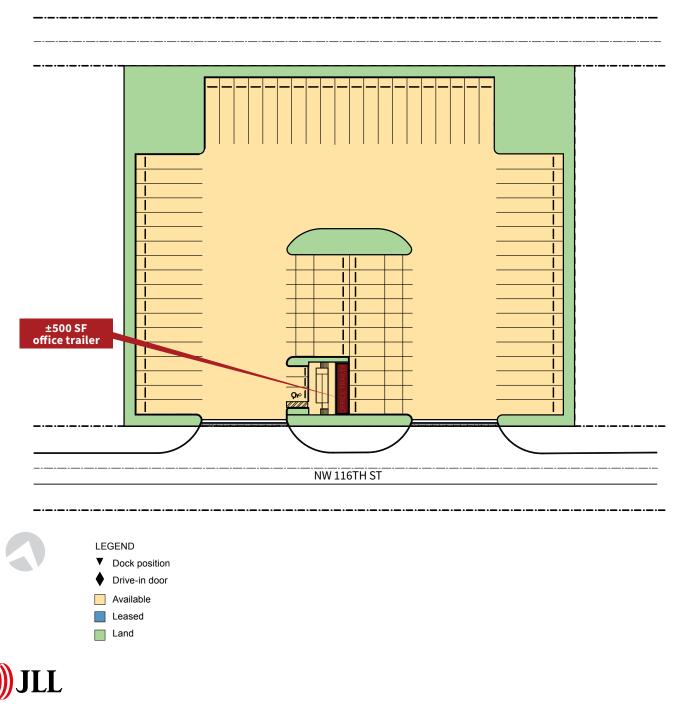

### FACILITY

- 2.58 Acre Yard with 500 SF of Office Space
- Fully upgraded with extensive site work including drainage, paving, lighting and new office trailer
- Institutionally owned and managed
- Permitted and zoned for outside storage and/or trailer storage
- Available Q3 2025