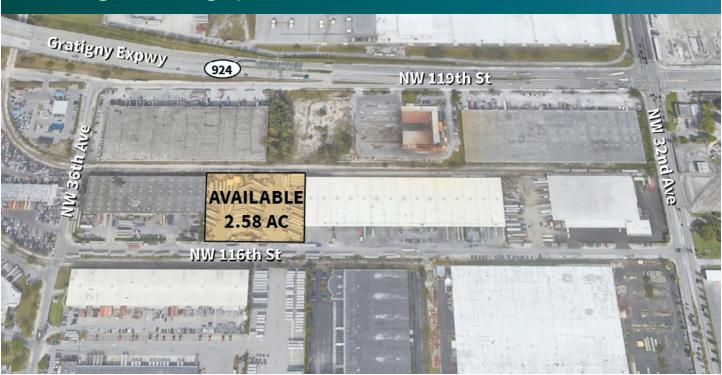

# 2.58 Acres with Small Office

Industrial Outside Storage for Lease

### FACILITY

- 2.58 Acre Yard with 500 SF of Office Space
- Fully upgraded with extensive site work including drainage, paving, lighting and new office trailer
- Institutionally owned and managed
- Permitted and zoned for outside storage and/or trailer storage
- Available Q3 2025