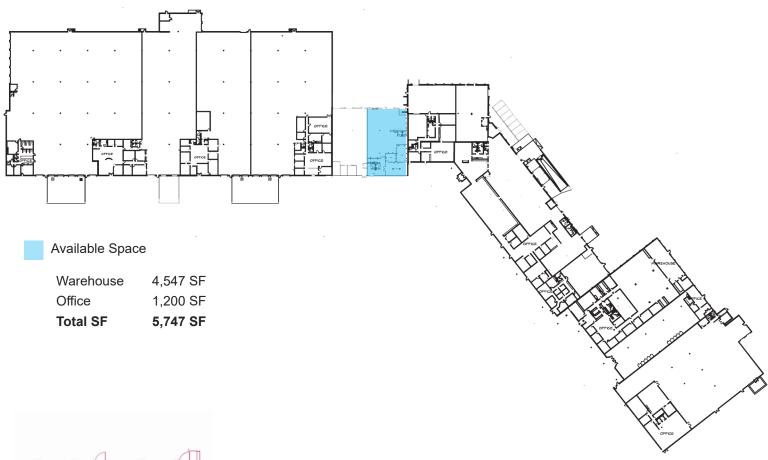

## **Property Features**

- +5,747 SF Available
  - ±1,200 SF Office
- 12.5' Clear Height
- (1) 10' x 10' Overhead Door
- · Reception Area
- · (2) Private Offices
- (4) Restrooms
- · Fully Sprinkled
- · Fully Climate Controlled
- · Immediate Access and Visibility from Highway
- · Locally Owned and Managed