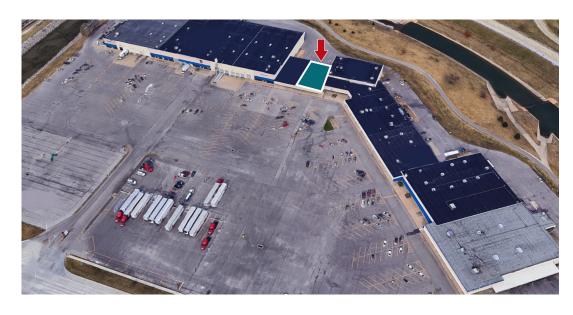

## **Crosstown Business Center**

10113 E. Admiral Pl Tulsa, OK 74116

## **Property Features**

- +5,747 SF Available
  - ±1,200 SF Office
- 12.5' Clear Height
- (1) 10' x 10' Overhead Door
- · Reception Area
- · (2) Private Offices
- (4) Restrooms
- · Fully Sprinkled
- · Fully Climate Controlled
- · Immediate Access and Visibility from Highway
- · Locally Owned and Managed