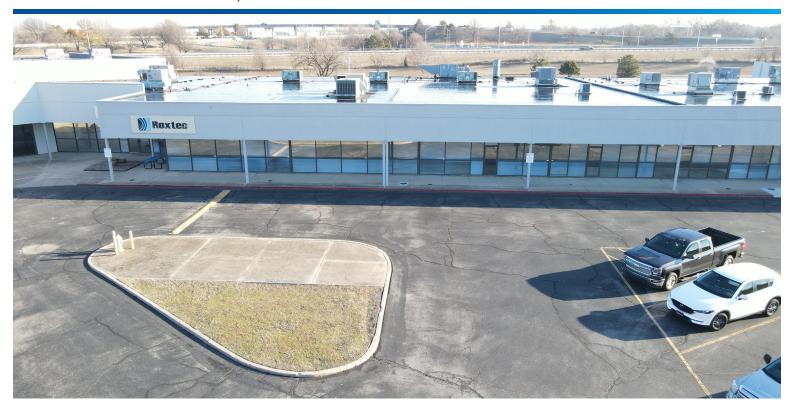

## **Crosstown Business Center**

10113 E. Admiral Pl Tulsa, OK 74116

## **Property Features**

- +5,747 SF Available
  - ±1,200 SF Office
- 12.5' Clear Height
- (1) 10' x 10' Overhead Door
- · Reception Area
- · (2) Private Offices
- (4) Restrooms
- · Fully Sprinkled
- · Fully Climate Controlled
- · Immediate Access and Visibility from Highway
- · Locally Owned and Managed