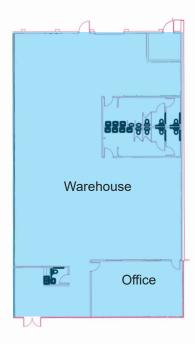

## **Property Features**

- +5,747 SF Available
  - ±1,200 SF Office
- 12.5' Clear Height
- (1) 10' x 10' Overhead Door
- · Reception Area
- · (2) Private Offices
- (4) Restrooms
- · Fully Sprinkled
- · Fully Climate Controlled
- · Immediate Access and Visibility from Highway
- · Locally Owned and Managed