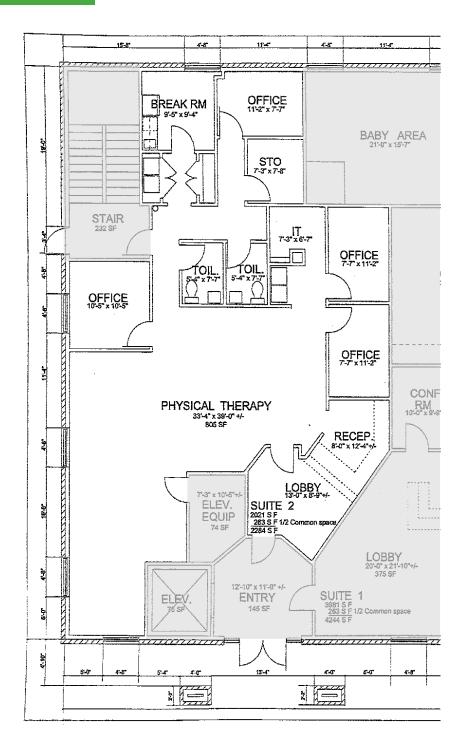

## FLOOR PLAN

#### 5230 Willow Creek Dr. Suite 102 Springdale, AR

•2,038 SF NNN

- •Lobby/Reception area
- •Large Open Space designed for medical
- but may be used for offices
- 4 Separate Offices
- Breakroom
- •Large Storage Area
- •2 Restrooms