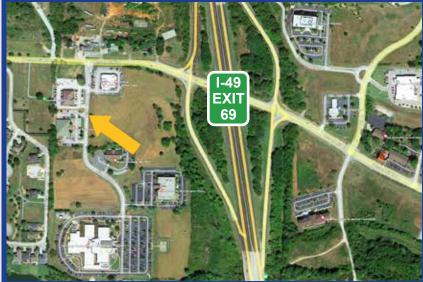

### 5230 WILLOW CREEK DR. SUITE 102, SPRINGDALE, AR

Conveniently located between Fayetteville and Springdale, Arkansas, just off I-49 at Exit 69 in the Willow Creek Medical development. This well established development area includes: Willow Creek Women's Hospital, Creekside Center for Women, Northwest Arkansas Retina Clinic, Urology Clinic and Collier Drug and Compounding.

## \$21.00 PSF NNN

Quick and easy

access to

**Interstate 49** 

**Exit 69** 

Real Estate Investments

PAT MORRISON EXECUTIVE BROKER CELL: 479-936-4200 PatMorrison@DevereuxREI.com

> CHUCK DICUS ASSOCIATE CELL: 501-920-7511 cwdicus1948@gmail.com