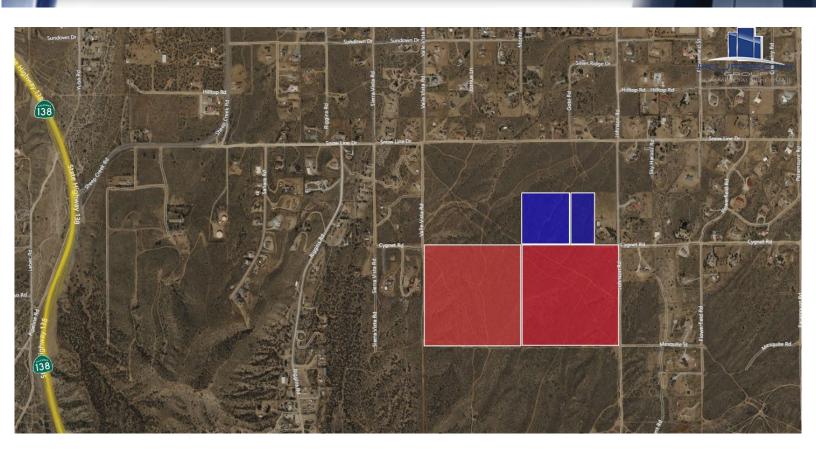

#### Multiple Sites

±95 acres zoned PH/RL Phelan/Pinion Hills/ Rural Living. Great views nestled at the base of the San Gabriel Mountains overlooking the High Desert. Minimum lot size of 2.5 acres. Utilities nearby – Buyer to Verify.

#### Multiple Sites

<URS

±95 acres zoned PH/RL Phelan/Pinion Hills/ Rural Living. Great views nestled at the base of the San Gabriel Mountains overlooking the High Desert. Minimum lot size of 2.5 acres. Utilities nearby – Buyer to Verify.