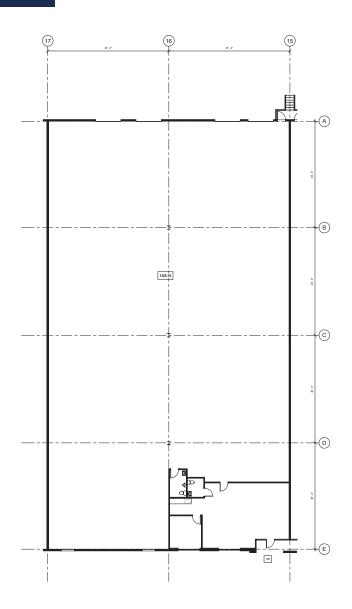

### 14,400 SF

- Warehouse: 13,400 SF
- Office: 1,000 SF

### **UNIT FEATURES**

- Clear Height: 24'
- Column Spacing: 42' x 45'
- Dock Doors: 6
- Truck Court Depth: 180' Shared
- Interior Lighting: LED
- OPEX: \$1.88/SF

### CONSTRUCTION

- Construction Type: Tilt-Wall
- Roof Type: Ballasted EPDM (2023)
- Fire Protection: Wet
- Construction Year: 2006

**1325, BAY 15:** 14,400 SF 1,000 SF Office 4 Docks