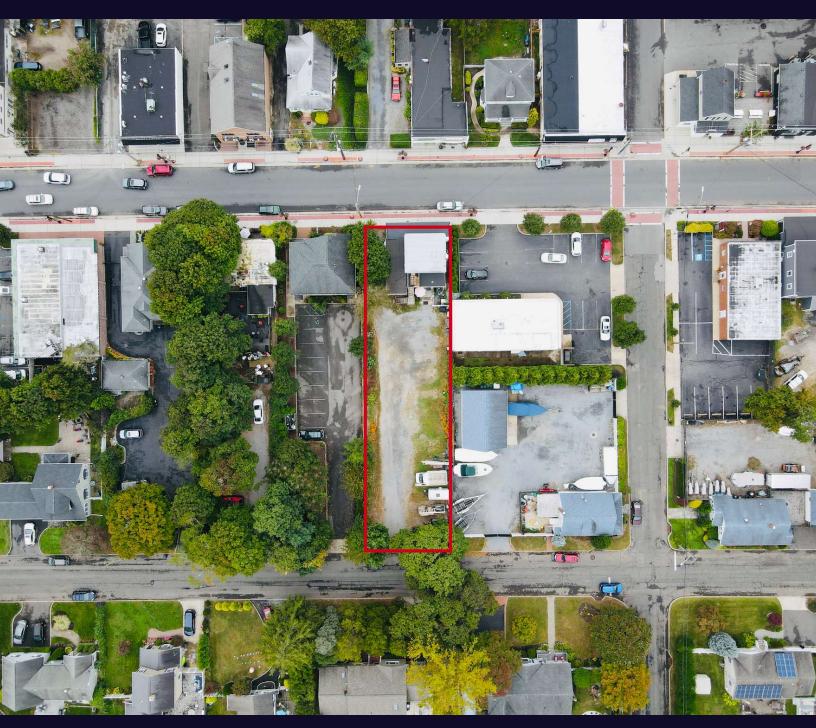

### Offering Summary

| Sale Price:      | \$800,000  |
|------------------|------------|
| Taxes:           | \$10,524   |
| Insurance:       | \$4,000    |
| Building Size:   | 1,733 SF   |
| Lot Size:        | 0.25 Acres |
| Number of Units: | 3          |
| Zoning:          | СВ         |

### **Property Overview**

Mixed-Use Building For Sale Located in the Heart of Saint James, New York. Zoned CB (Central Business) .25 Acre Lot with Access from Lake Ave and First Ave with Building Expansion Potential. Parking for +/-20 Cars. Oil Heat with Gas in the Building for Easy Conversion. Close to the Train Station, Parks, Shops, Restaurants and More!