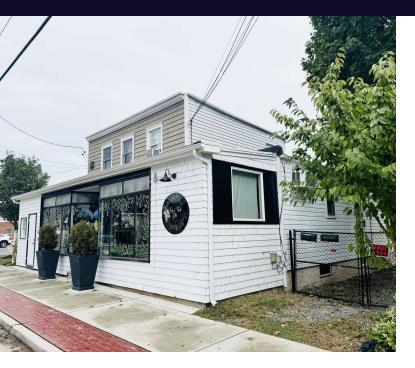

## 425 Lake Ave, Saint James, NY 11780

### **Property Overview**

Mixed-Use Building For Sale Located in the Heart of Saint James, New York. Zoned CB (Central Business) .25 Acre Lot with Access from Lake Ave and First Ave with Building Expansion Potential. Parking for +/-20 Cars. Oil Heat with Gas in the Building for Easy Conversion. Close to the Train Station, Parks, Shops, Restaurants and More!

### **Property Highlights**

- 3 Rental Units
- · Zoned CB for Commercial Business Use
- · High Retail Visability
- · Parking for 20 Cars
- Value Add Opportunity