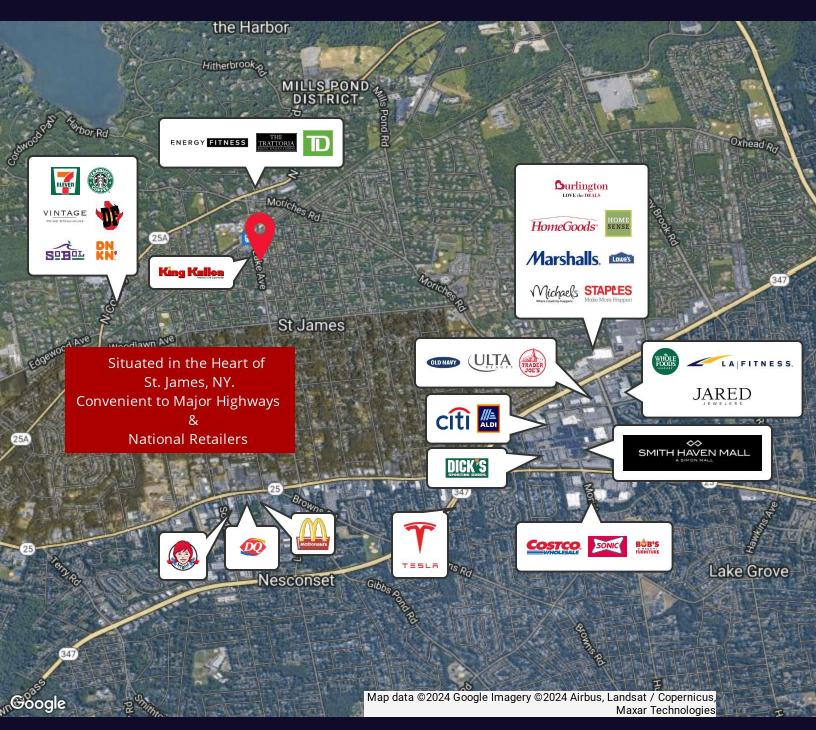

ORMATION, INCLUDING, BUT NOT LIMITED TO SQUARE FOOTAGE. ROOM COUNT, ZONING IN THE LISTING SHOULD BE VERIFIED BY YOUR OWN ATTORNEY, ARCHITECT OR ZONING EXPERT. IF YOUR PROPERTY IS CURRENTLY LISTED WITH ANOTHER REAL ESTATE BROKER, PLEASE DISREGARD THIS OFFER. IT IS NOT OUR INTENTION TO SOLICIT THE OFFERINGS OF OTHER REAL ESTATE BROKERS, WE COOPERATE WITH THE FULLY EQUAL HOUSING OPPORTUNITY.

## 425 Lake Ave, Saint James, NY 11780



#### For More Information:

### Steven D. Bezmen

Licensed Associate Real Estate Broker Douglas Elliman Commercial - Long Island 516.419.2752 steven.bezmen@elliman.com



Paul Caliguri Licensed Real Estate Salesperson Douglas Elliman Real Estate 631.335.8753 paul.caliguri@elliman.com

# Douglas Elliman

**Retailer Map** 

### 425 Lake Ave, Saint James, NY 11780



### For More Information:



Licensed Associate Real Estate Broker Douglas Elliman Commercial - Long Island 516.419.2752 steven.bezmen@elliman.com



Paul Caliguri

Licensed Real Estate Salesperson Douglas Elliman Real Estate 631.335.8753 paul.caliguri@elliman.com

# Douglas Elliman



## 425 Lake Ave Saint James, NY 11780



| Population           | 1 Mile | 2 Miles | 3 Miles |
|----------------------|--------|---------|---------|
| Total Population     | 8,908  | 24,255  | 64,007  |
| Average Age          | 45     | 46      | 42      |
| Average Age (Male)   | 43     | 44      | 41      |
| Average Age (Female) | 46     | 47      | 43      |

| Households & Income | 1 Mile    | 2 Miles   | 3 Miles   |
|---------------------|-----------|-----------|-----------|
| Total Households    | 2