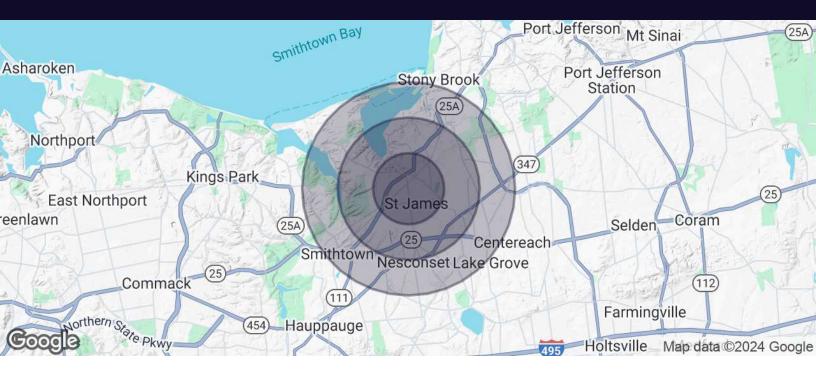

## 425 Lake Ave Saint James, NY 11780

| Population           | 1 Mile | 2 Miles | 3 Miles |
|----------------------|--------|---------|---------|
| Total Population     | 8,908  | 24,255  | 64,007  |
| Average Age          | 45     | 46      | 42      |
| Average Age (Male)   | 43     | 44      | 41      |
| Average Age (Female) | 46     | 47      | 43      |

| Households & Income | 1 Mile    | 2 Miles   | 3 Miles   |
|---------------------|-----------|-----------|-----------|
| Total Households    | 2,959     | 8,652     | 19,594    |
| # of Persons per HH | 3         | 2.8       | 3.3       |
| Average HH Income   | \$220,698 | \$210,393 | \$203,146 |
| Average House Value | \$790,284 | \$774,707 | \$719,866 |