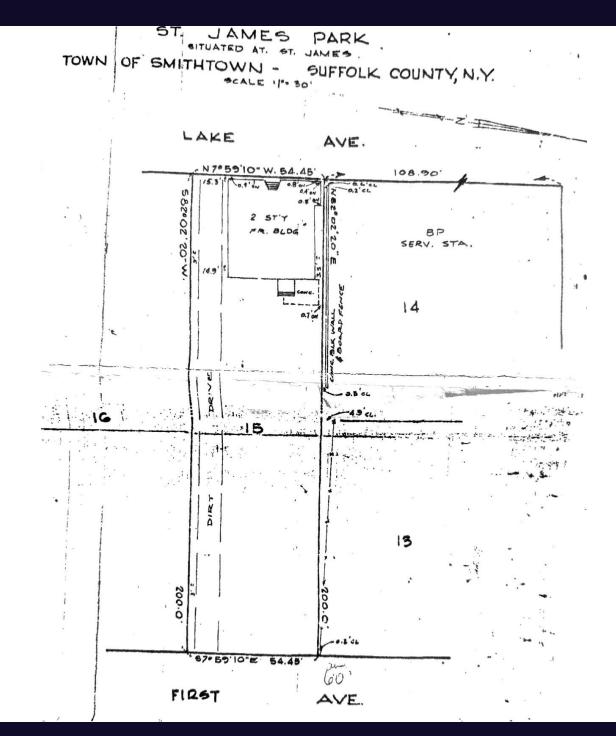

### Offering Summary

| Sale Price:      | \$800,000  |
|------------------|------------|
| Taxes:           | \$10,524   |
| Insurance:       | \$4,000    |
| Building Size:   | 1,733 SF   |
| Lot Size:        | 0.25 Acres |
| Number of Units: | 3          |
| Zoning:          | СВ         |

### **Property Overview**

Mixed-Use Building For Sale Located in the Heart of Saint James, New York. Zoned CB (Central Business) .25 Acre Lot with Access from Lake Ave and First Ave with Building Expansion Potential. Parking for +/-20 Cars. Oil Heat with Gas in the Building for Easy Conversion. Close to the Train Station, Parks, Shops, Restaurants and More!