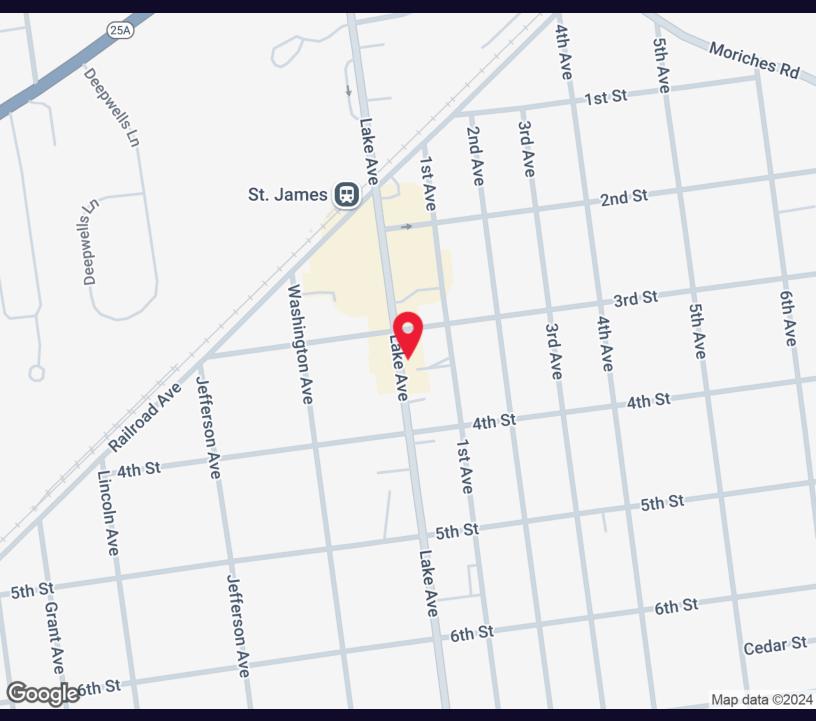

## 425 Lake Ave, Saint James, NY 11780

### **Property Overview**

Mixed-Use Building For Sale Located in the Heart of Saint James, New York. Zoned CB (Central Business) .25 Acre Lot with Access from Lake Ave and First Ave with Building Expansion Potential. Parking for +/-20 Cars. Oil Heat with Gas in the Building for Easy Conversion. Close to the Train Station, Parks, Shops, Restaurants and More!