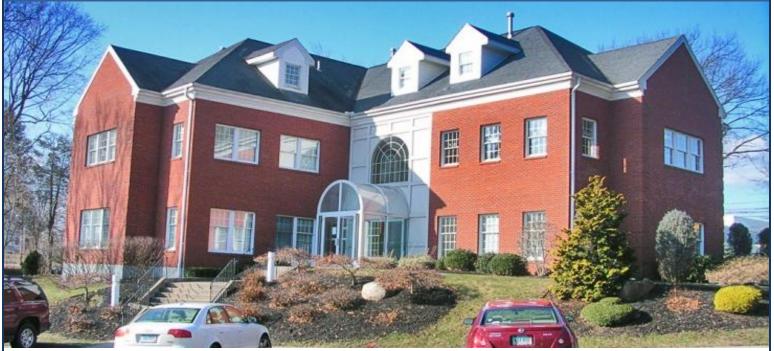

# FOR LEASE: PROFESSIONAL OFFICE SPACE AVAILABLE

BUILDING #288 : 1,100 $\pm$  SF - 1<sup>ST</sup> FLOOR & 1,100 $\pm$  SF - 2<sup>ND</sup> FLOOR

D'Aquila Business Park, 288 Highland Ave (Route 10), Cheshire, CT 06410

- Banking
- Dining

COMMENTS Located in D'Aquila Business Park - Professional Office Space available for Lease on Highland Ave (Route 10) in Cheshire, CT. There are (2) 1,100± SF suites available, one on the 1st floor and one on the 2<sup>nd</sup> floor with elevator access. The 12,240± SF 3-story office building is situated on immaculate grounds with ample parking in the heart of downtown Cheshire. Located across from the Stop & Shop plaza and other area amenities. Lease Rate: \$13.00/SF NNN.