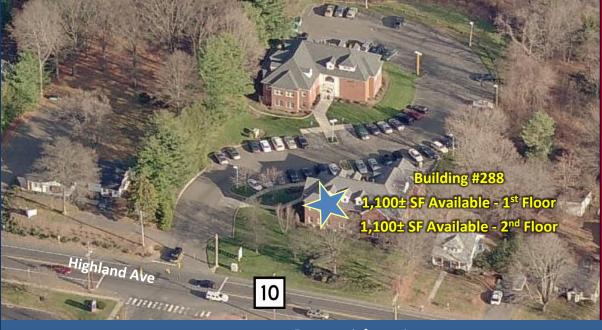

# FOR LEASE: PROFESSIONAL OFFICE SPACE AVAILABLE

BUILDING #288 : 1,100 $\pm$  SF - 1<sup>ST</sup> FLOOR & 1,100 $\pm$  SF - 2<sup>ND</sup> FLOOR

D'Aquila Business Park, 288 Highland Ave (Route 10), Cheshire, CT 06410

## **Property Highlights**

- Professional Office Space For Lease
- 1,100± SF on 1st Floor
- 1,100± SF on 2<sup>nd</sup> Floor
- Building with Elevator
- Built in 1998
- Center of town location on Route 10
- Immaculate grounds
- Ample parking
- Many area amenities

LEASE RATE: \$13.00/SF NNN

Ranked in Top 50 Commercial Firms in U.S.

Property Highlights

Professional Office Space

• 1,100± SF on 1st Floor

1,100± SF on 2<sup>nd</sup> Floor

Building with Elevator

• Center of town location on

- Banking
- Dining

COMMENTS Located in D'Aquila Business Park - Professional Office Space available for Lease on Highland Ave (Route 10) in Cheshire, CT. There are (2) 1,100± SF suites available, one on the 1st floor and one on the 2<sup>nd</sup> floor with elevator access. The 12,240± SF 3-story office building is situated on immaculate grounds with ample parking in the heart of downtown Cheshire. Located across from the Stop & Shop plaza and other area amenities. Lease Rate: \$13.00/SF NNN.