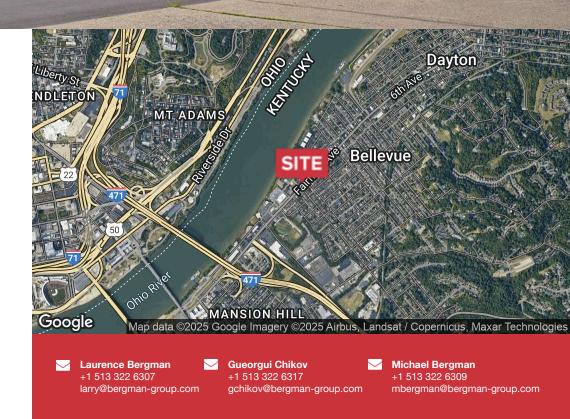

### AVAILABLE

179 Fairfield Ave Bellevue, KY 41073

#### LOCATION OVERVIEW

Located in Bellevue, Kentucky along the main artery, Fairfield Ave. There is an estimated 24,000+ cars per day that travel past the extremely visible property. Surrounded by beautiful views of the Ohio River and Cincinnati skyline, along with high end restaurants and retailers. Enjoy easy access to interstates I-471, I-71 and I-75 along with a short commute to downtown Cincinnati, Newport and Covington. This is the ideal location for a redevelopment project or a business that benefits from visibility and accessibility.

The property is zoned T5 and resides in Campbell County. The property is located in Zone X (Minimal Flood Hazard) according to Campbell County Auditor.

 $\sim$ 

No Warranty Or Representation, Express Or Implied, Is Made As To The Accuracy Of The Information Contained Herein, And The Same Is Submitted Subject To Errors, Omissions, Change Of Price, Rental Or Other Conditions, Prior Sale, Lease Or Financing, Or Withdrawal Without Notice, And Of Any Special Listing Conditions Imposed By Our Principals No Warranties Or Rep- resentations Are Made As To The Condition Of The Property Or Any Hazards Condunation Are Any To Be Implied.