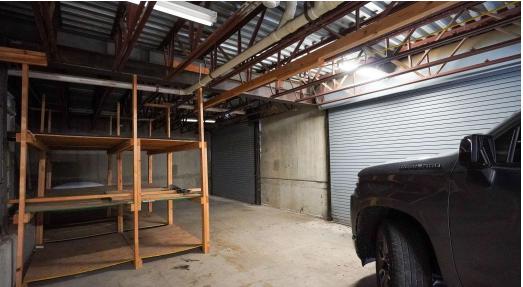

### LOWER LEVEL PHOTOS

179 Fairfield Ave Bellevue, KY 41073

No Warranty Or Representation, Express Or Implied, Is Made As To The Accuracy Of The Information Contained Herein, And The Same Is Submitted Subject To Errors, Omissions, Change Of Price, Rental Or Other Conditions, Prior Sale, Lease Or Financing, Or Withdrawal Without Notice, And Of Any Special Listing Conditions Imposed By Our Principals No Warranties Or Rep- resentations Are Made As To The Condition Of The Property Or Any Hazards Contained Therein Are Any To Be Implied.

CRAWFORD

The top floor totals approximately 8,495 SF of office space. The lower level is currently separated into two suites with one having access to two garage doors. The entire building is available and totals an approximate 16,990 SF.