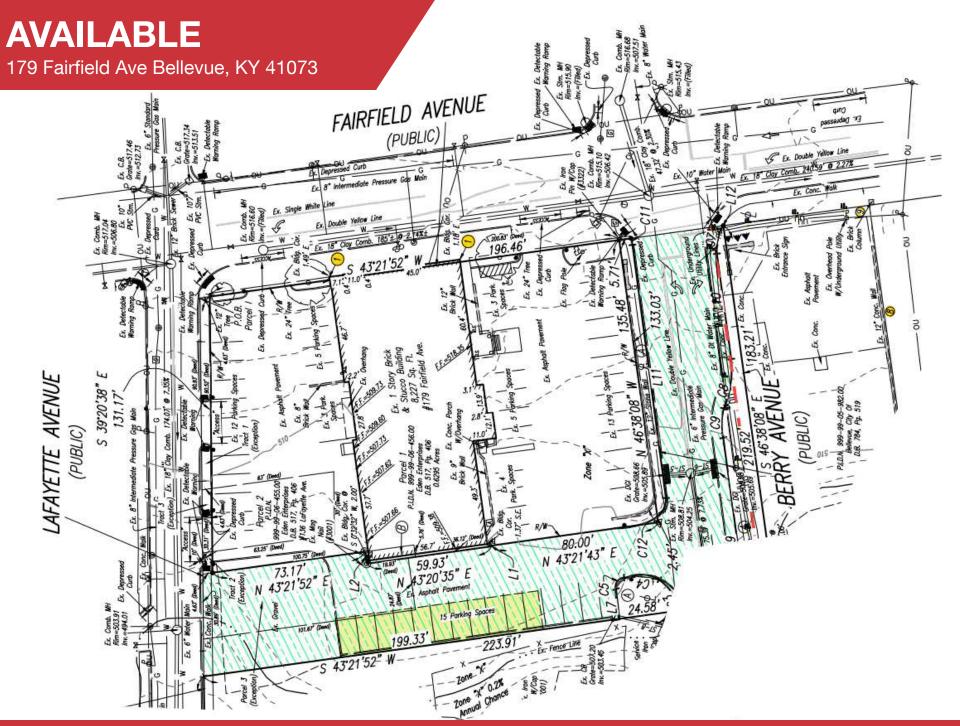

### AVAILABLE

179 Fairfield Ave Bellevue, KY 41073

#### OFFERING SUMMARY

| Sale Price:             | \$1,725,000 |
|-------------------------|-------------|
| Main Floor Lease Rate:  | \$13/SF NNN |
| Lower Level Lease Rate: | \$6/SF NNN  |
| Lot Size:               | 0.63 Acres  |
| Year Built:             | 1963        |
| Building Size:          | 16,990      |
| Zoning:                 | T5          |
| City:                   | Bellevue    |
| Traffic Count:          | ~24,000     |
| Price / SF:             | \$101.53    |

The property is zoned T5 and resides in Campbell County. The property is located in Zone X (Minimal Flood Hazard) according to Campbell County Auditor.

 $\sim$ 

No Warranty Or Representation, Express Or Implied, Is Made As To The Accuracy Of The Information Contained Herein, And The Same Is Submitted Subject To Errors, Omissions, Change Of Price, Rental Or Other Conditions, Prior Sale, Lease Or Financing, Or Withdrawal Without Notice, And Of Any Special Listing Conditions Imposed By Our Principals No Warranties Or Rep- resentations Are Made As To The Condition Of The Property Or Any Hazards Condunation Are Any To Be Implied.