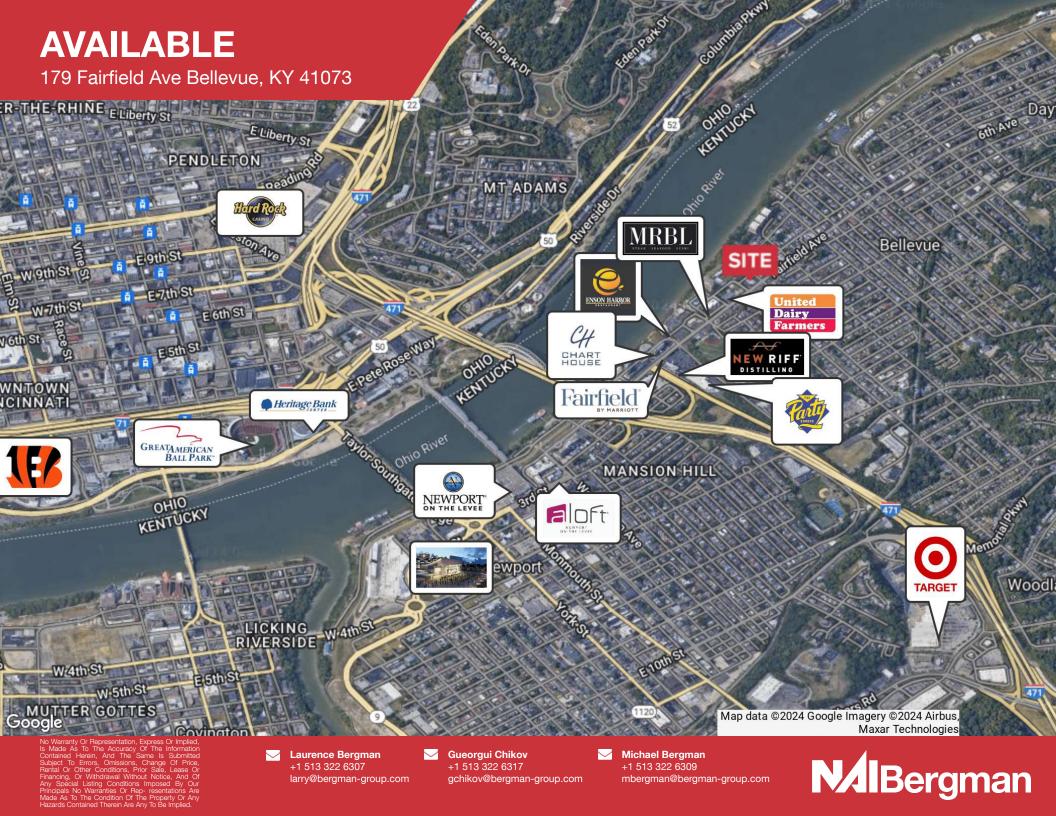

### AVAILABLE

179 Fairfield Ave Bellevue, KY 41073

#### LOCATION OVERVIEW

Located in Bellevue, Kentucky along the main artery, Fairfield Ave. There is an estimated 24,000+ cars per day that travel past the extremely visible property. Surrounded by beautiful views of the Ohio River and Cincinnati skyline, along with high end restaurants and retailers. Enjoy easy access to interstates I-471, I-71 and I-75 along with a short commute to downtown Cincinnati, Newport and Covington. This is the ideal location for a redevelopment project or a business that benefits from visibility and accessibility.