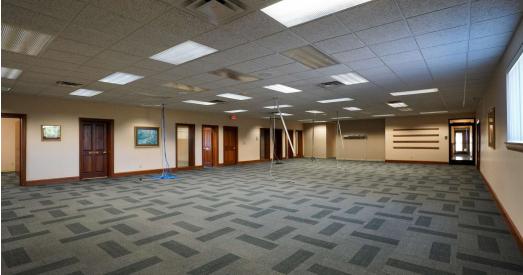

## **TOP FLOOR PHOTOS**

179 Fairfield Ave Bellevue, KY 41073

No Warranty Or Representation, Express Or Implied, Is Made As To The Accuracy Of The Information Contained Herein, And The Same Is Submitted Subject To Errors, Omissions, Change Of Price, Rental Or Other Conditions, Prior Sale, Lease Or Financing, Or Withdrawal Without Notice, And Of Any Special Listing Conditions Imposed By Our Principals No Warranties Or Rep- resentations Are Made As To The Condition Of The Property Or Any Hazards Contained Therein Are Any To Be Implied.

CRAWFORD

The top floor totals approximately 8,495 SF of office space. The lower level is currently separated into two suites with one having access to two garage doors. The entire building is available and totals an approximate 16,990 SF.