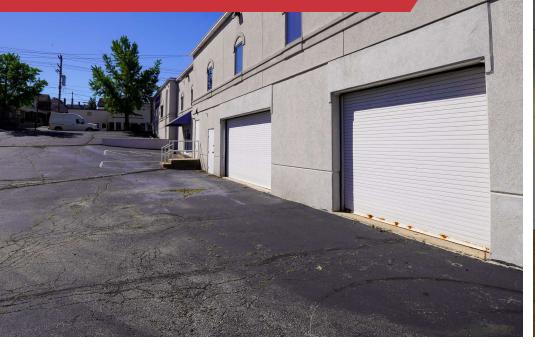

CRAWFORD

The top floor totals approximately 8,495 SF of office space. The lower level is currently separated into two suites with one having access to two garage doors. The entire building is available and totals an approximate 16,990 SF.