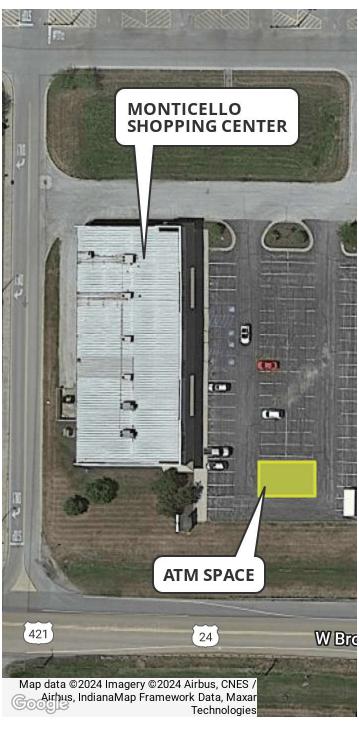

# **ATM SPACE AVAILBLE**

#### **OVERVIEW**

ATM Space Available For Lease

## LOCATION

Located on W. Broadway St., Monticello Shopping Center offers great visibility and exposure to passing traffic. With its convenient location and ease of access, an ATM is sure to attract a steady stream of customers throughout the day. The shopping center is currently fully leased with these tenants: Cricket Wireless, CATO, Select Physical Therapy, Enterprise, and AT&T.