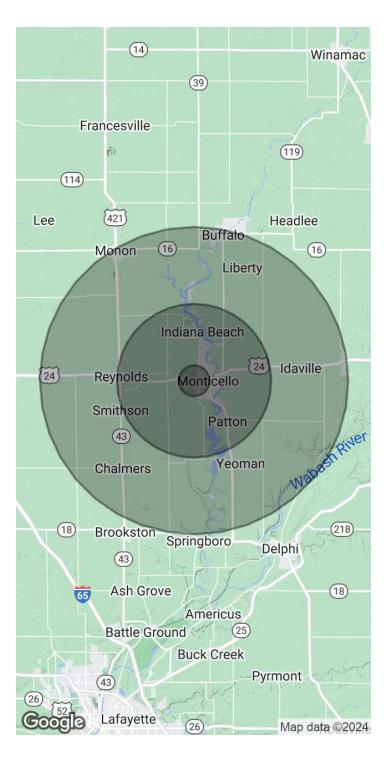

## 1110 W. BROADWAY, MONTICELLO, IN 47960

**LEASE** 

**RETAIL / ATM** 

| POPULATION       | I MILE | 5 MILES | 10 MILES |
|------------------|--------|---------|----------|
| Total Population | 1,613  | 13,536  | 24,883   |
| Average Age      | 39.4   | 41.6    | 42.8     |

| HOUSEHOLDS & INCOME | I MILE   | 5 MILES  | 10 MILES |
|---------------------|----------|----------|----------|
| Total Households    | 617      | 5,382    | 10,232   |
| # of Persons per HH | 2.6      | 2.5      | 2.4      |
| Average HH Income   | \$51,602 | \$55,387 | \$56,030 |