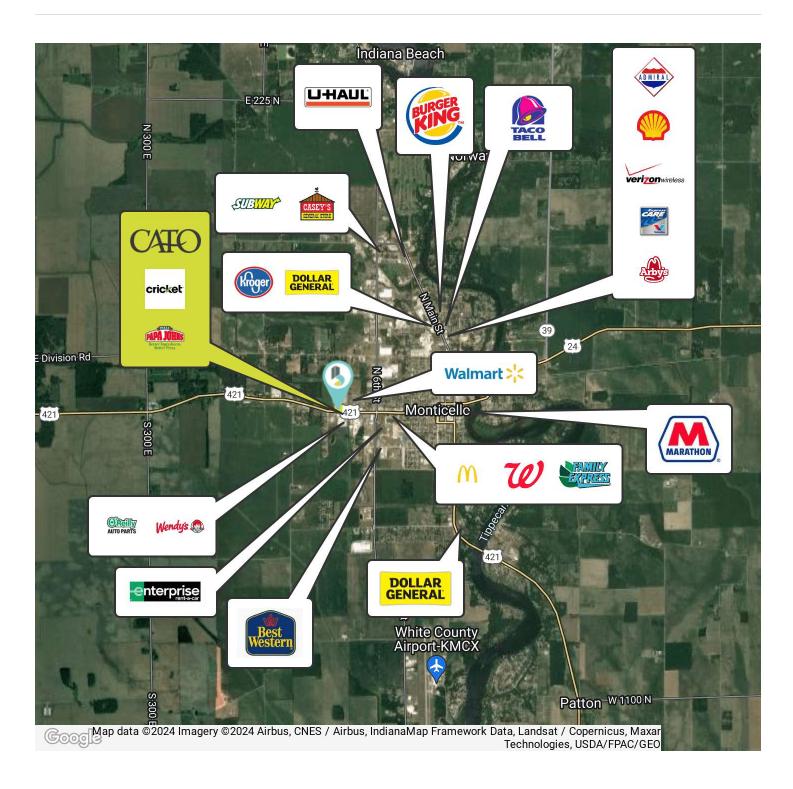

## LOCATION

Located on W. Broadway St., Monticello Shopping Center offers great visibility and exposure to passing traffic. With its convenient location and ease of access, an ATM is sure to attract a steady stream of customers throughout the day. The shopping center is currently fully leased with these tenants: Cricket Wireless, CATO, Select Physical Therapy, Enterprise, and AT&T.

#### TRAFFIC & TRANSPORTATION

| W. Broadway St.      | 5,832 VPD       |
|----------------------|-----------------|
| N. 6th Street        | 9,902 VPD       |
|                      |                 |
| Nearest Highway      | US 24 - 1 Miles |
| White County Airport | 3.3 Miles       |