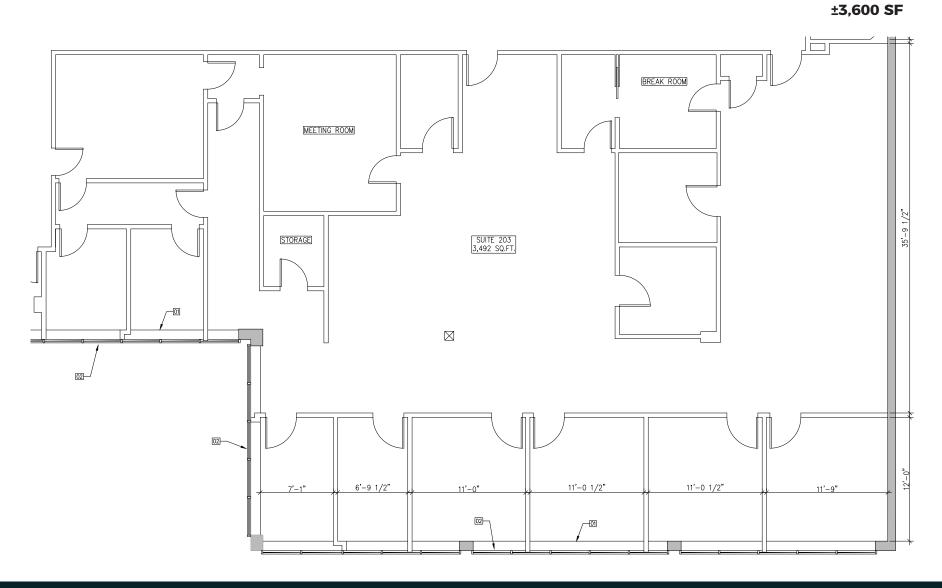

SUITE 203: ±3,600 RSF (DIVISIBLE)

**RENTAL RATE** 

\$2.75 PSF, FSG

**TERM** 

NEGOTIABLE

**AVAILABLITY** 

1/1/2024

**PARKING** 