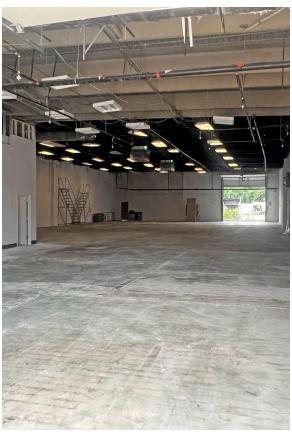

## **Property Description**

- Approx. 9,100 SF available
- Two (2) drive-in doors that will provide drive-thru accessibility
- 18' ceilings
- Ample parking
- Fenced, secure yard
- LEASE RATE: \$11.50/SF, NNN