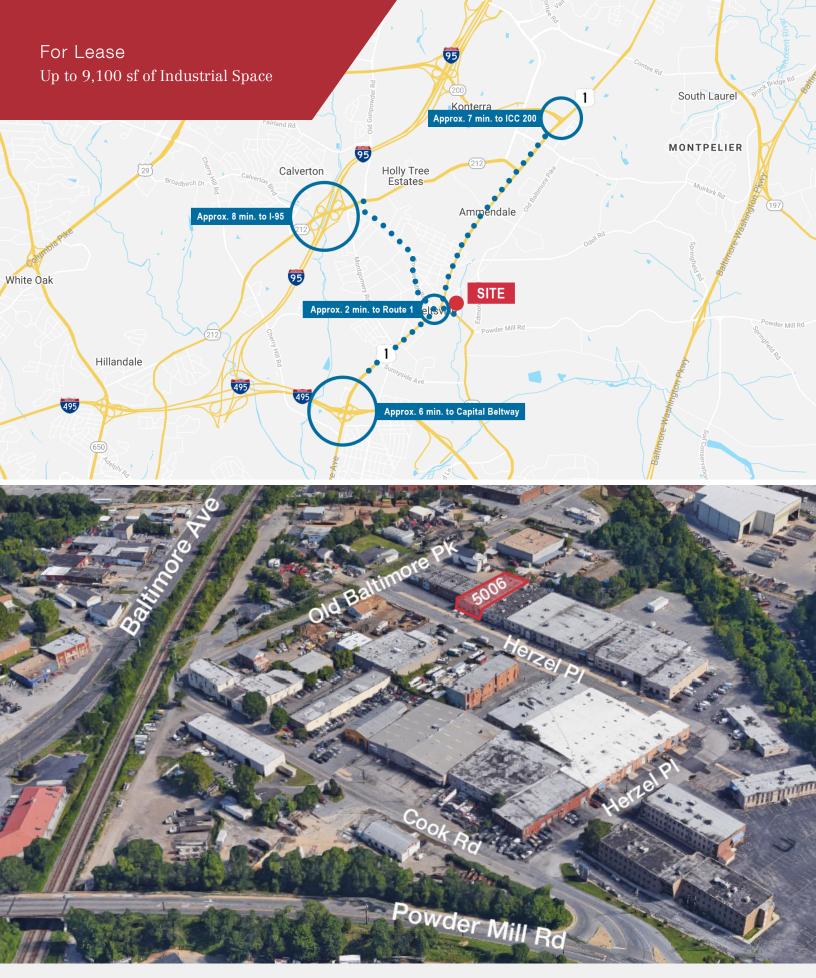

## Location Overview

Extremely well located along Route 1 with quick access to the Capital Beltway (I-495), I-95, MD Route 295 (B/W Parkway), I-200 (ICC) and Route 50. Within close proximity to Washington, DC (9 miles) and Baltimore (25 miles).