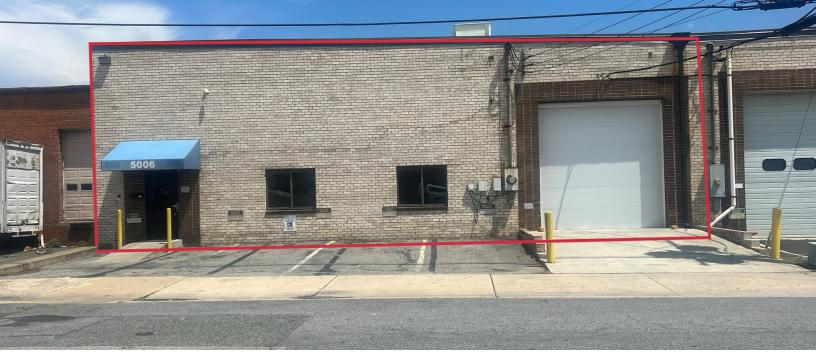

## 5006 Herzel Place

Beltsville, Maryland 20705

## **Property Description**

- Approx. 9,100 SF available
- Two (2) drive-in doors that will provide drive-thru accessibility
- 18' ceilings
- Ample parking
- Fenced, secure yard
- LEASE RATE: \$11.50/SF, NNN