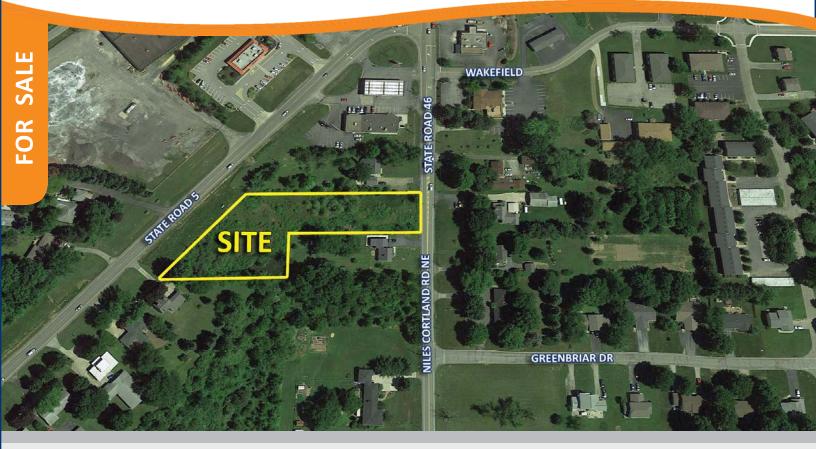

## **CORTLAND LAND**

Route 5 & Route 46, Cortland, OH 44410

## **Property Information**

• Sale Price: \$325,000

• Site Size: 1.52 Acres

• On heavily traveled State Route 5 and State

Route 46

## For More Information Contact

Rokki Rogan, CDPE Partner

Office: (239) 333-2505 Cell: (239) 823-5500 rrogan@lqwest.com

This 1.52 acre site is located between Route 5 and Route 46 at a heavily traveled traffic light.