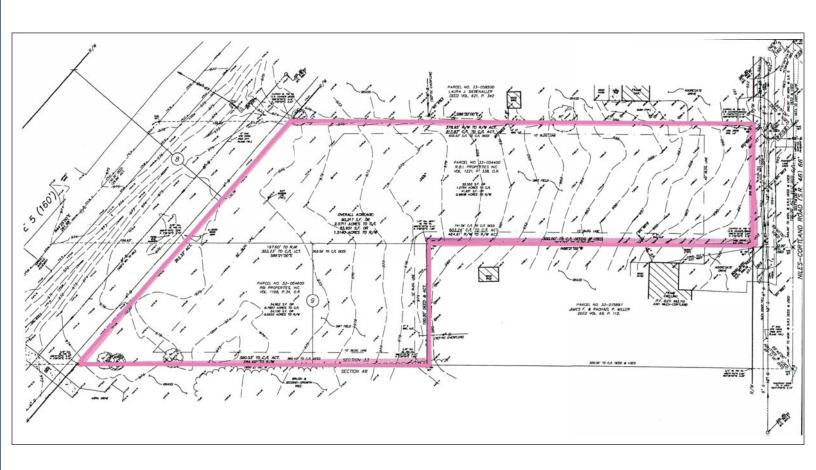

## **Property Information**

• Sale Price: \$325,000

• Site Size: 1.52 Acres

• On heavily traveled State Route 5 and State

Route 46

## For More Information Contact

Rokki Rogan, CDPE Partner

Office: (239) 333-2505 Cell: (239) 823-5500 rrogan@lqwest.com

This 1.52 acre site is located between Route 5 and Route 46 at a heavily traveled traffic light.