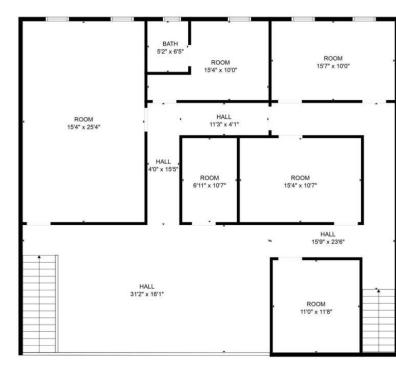

FWY's
- Ample parking
- Outdoor seating areas
- Several amenities nearby



Leasing Contacts:

Justin Hugron, CCIM Senior Vice President 714.642.7690 justin@ashwillassociates.com DRE# 02069980 Corp.DRE# 01291393 Chantel Aguilar Senior VIce President 562.447-0665 <u>chantel@ashwillassociates.com</u> DRE# 01972085 Corp.DRE# 01291393



The information contained herein has not been verified by real estate brokers. Although we have no reason to doubt its accuracy, we do not guarantee it. Buyers and tenant should verify information independently

# **INTERIOR PHOTOS**















### **First Floor**

## **SUITE HIGHLIGHTS**

1111 Town and Country. Suite 24, 25, 26

- Two story office/retail space
- 3 Entrances/Exits
- Divisible to 2,000 SF

# FLOOR PLAN & SUITE NOTES

### **Second Floor**





## **EXTERIOR PHOTOS**





## FOR MORE INFO OR TO TOUR:

Justin Hugron, CCIM Senior Vice President 949.216.0469

justin@ashwillassociates.com DRE# 02069980 Corp.DRE# 01291393 Chantel Aguilar Senior VIce President 562.447-0665 chantel@ashwillassociates.com DRE# 01972085 Corp.DRE# 01291393



25