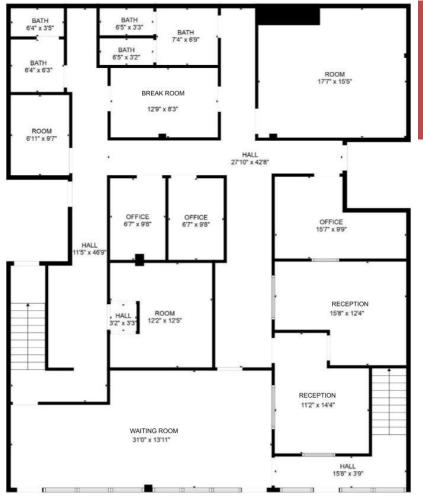

ory office
- Competitive lease rate
- Convenient Central OC location
- Professional office setting
- Office and retail uses permitted
- Efficient floor plan
- Divisible to +/- 2K SF
- Easy access to 5, 57, 22, and 55 FWY's
- Ample parking
- Outdoor seating areas
- Several amenities nearby



Leasing Contacts:

Justin Hugron, CCIM Senior Vice President 714.642.7690 justin@ashwillassociates.com DRE# 02069980 Corp.DRE# 01291393 Chantel Aguilar Senior VIce President 562.447-0665 <u>chantel@ashwillassociates.com</u> DRE# 01972085 Corp.DRE# 01291393



The information contained herein has not been verified by real estate brokers. Although we have no reason to doubt its accuracy, we do not guarantee it. Buyers and tenant should verify information independently

# **INTERIOR PHOTOS**















### **First Floor**

## **SUITE HIGHLIGHTS**

1111 Town and Country. Suite 24, 25, 26

- Two story office/retail space
- 3 Entrances/Exits
- Divisible to 2,000 SF

# FLOOR PLAN & SUITE NOTES

### **Second Floor**





## **EXTERIOR PHOTOS**





## FOR MORE INFO OR TO TOUR:

Justin Hugron, CCIM Senior Vice President 949.216.0469

justin@ashwillassociates.com DRE# 02069980 Corp.DRE# 01291393 Chantel Aguilar Senior VIce President 562.447-0665 chantel@ashwillassociates.com DRE# 01972085 Corp.DRE# 01291393



25