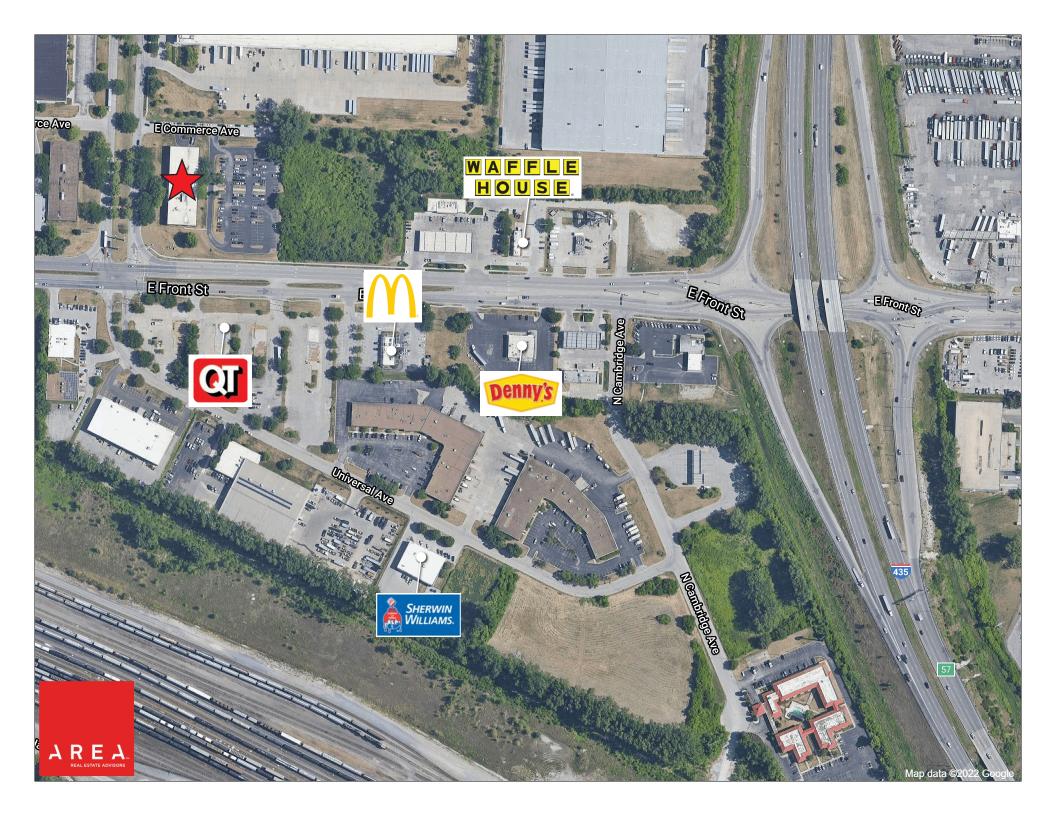

LOCAL OWNERSHIP AND MANAGEMENT

RECENTLY UPDATED COMMON AREAS AND BATHROOMS

4:1,000 PARKING RATIO

STRATEGICALLY LOCATED AT THE ENTRANCE OF EXECUTIVE PARK

EASY ACCESS TO I-435 AND ONLY 10 MINUTES FROM DOWNTOWN