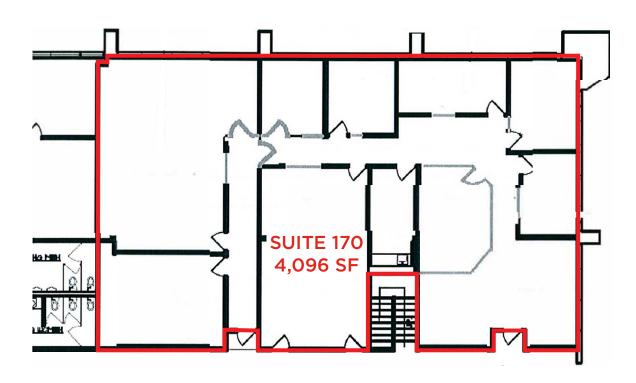

#### TWO-STORY OFFICE BUILDING LOCATED IN EXECUTIVE PARK INDUSTRIAL PARK

SUITE 135: 689 SF (\$20.50 / SF FULL-SERVICE)

SUITE 140: 1,245 SF (\$20.50 / SF FULL-SERVICE)

SUITE 170: 4,096 SF (\$19.75 / SF FULL-SERVICE)

# 6501 E COMMERCE FLOOR **PLANS**:

The information used to create this brochure was gathered from sources deemed reliable. Though we do not doubt its accuracy, we do not guarantee or warranty it. You and your advisors should conduct a careful independent investigation of the information to determine your satisfaction and suitability.