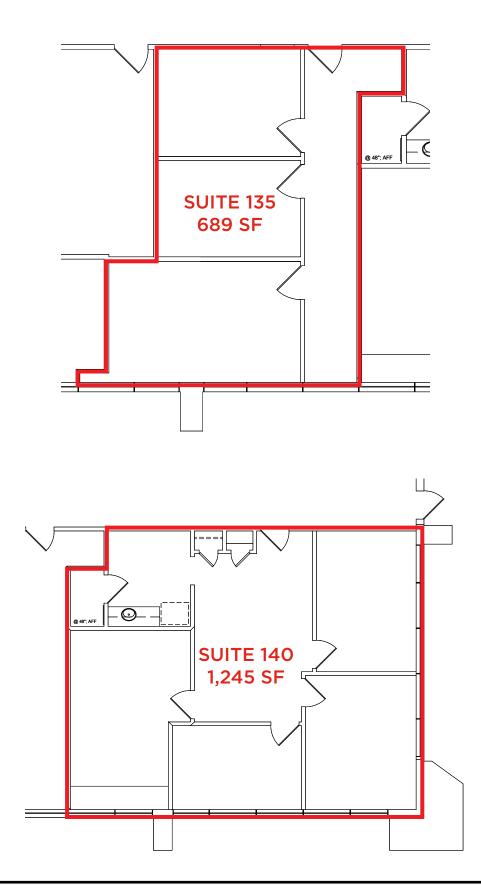

#### TWO-STORY OFFICE BUILDING LOCATED IN EXECUTIVE PARK INDUSTRIAL PARK

SUITE 135: 689 SF (\$20.50 / SF FULL-SERVICE)

SUITE 140: 1,245 SF (\$20.50 / SF FULL-SERVICE)

SUITE 170: 4,096 SF (\$19.75 / SF FULL-SERVICE)

# 6501 E COMMERCE FLOOR **PLANS**:

#### AREA REAL ESTATE ADVISORS

A 4800 MAIN ST, SUITE 400 • KANSAS CITY, MO 64112

P 816.895.4800 W OPENAREA.COM

The information used to create this brochure was gathered from sources deemed reliable. Though we do not doubt its accuracy, we do not guarantee or warranty it. You and your advisors should conduct a careful independent investigation of the information to determine your satisfaction and suitability.