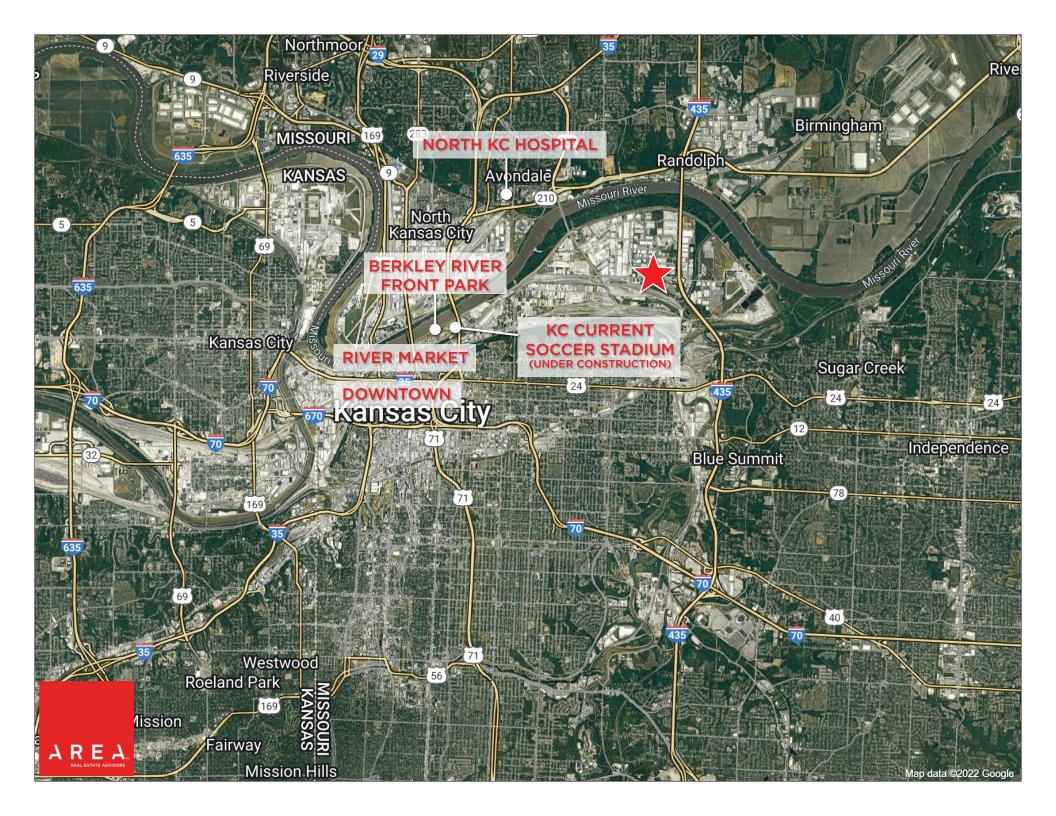

LOCAL OWNERSHIP AND MANAGEMENT

RECENTLY UPDATED COMMON AREAS AND BATHROOMS

4:1,000 PARKING RATIO

STRATEGICALLY LOCATED AT THE ENTRANCE OF EXECUTIVE PARK

EASY ACCESS TO I-435 AND ONLY 10 MINUTES FROM DOWNTOWN