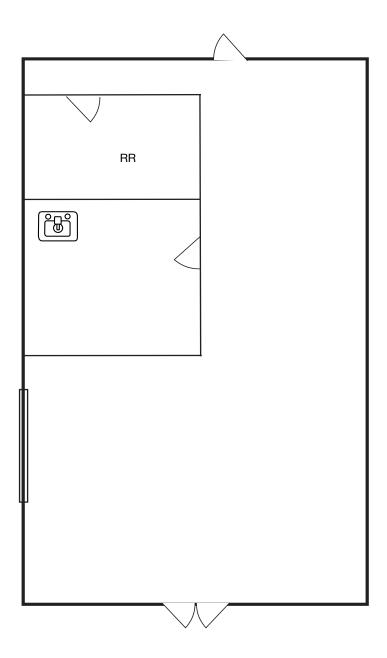

# PECOS RUSSELL PLAZA

HIGH PROFILE RETAIL PLAZA • 3380 EAST RUSSELL ROAD I LAS VEGAS, NV 89120

FLOOR PLAN - SUITE 101 (850 SF)

FOR MORE INFORMATION CONTACT:

Floor Plan is not to exact scale. It is intended for general information purposes only.