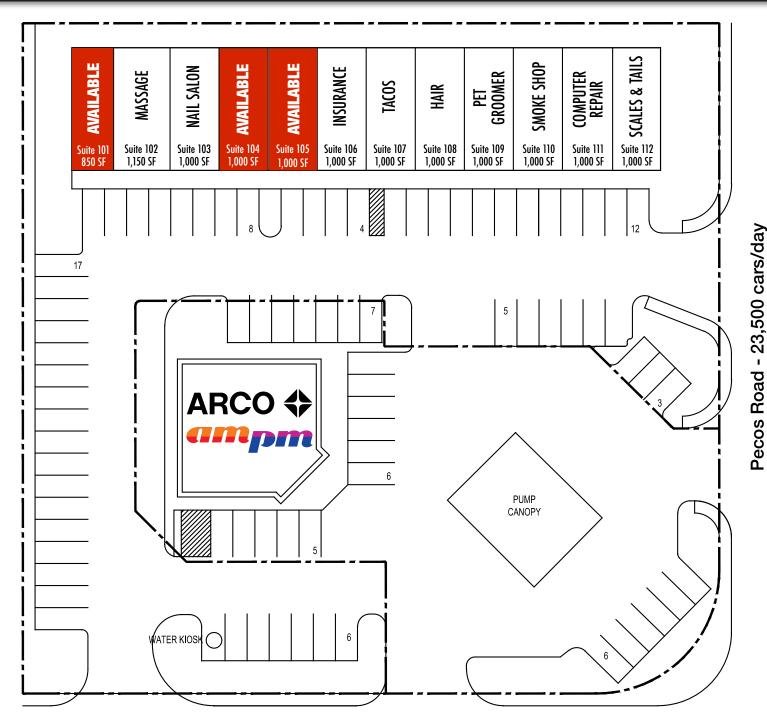

## **PECOS RUSSELL PLAZA**

HIGH PROFILE RETAIL PLAZA • 3380 EAST RUSSELL ROAD | LAS VEGAS, NV 89120

Russell Road - 17,000 cars/day

FOR MORE INFORMATION CONTACT:

Site Plan is not to exact scale. It is intended for general information purposes only.