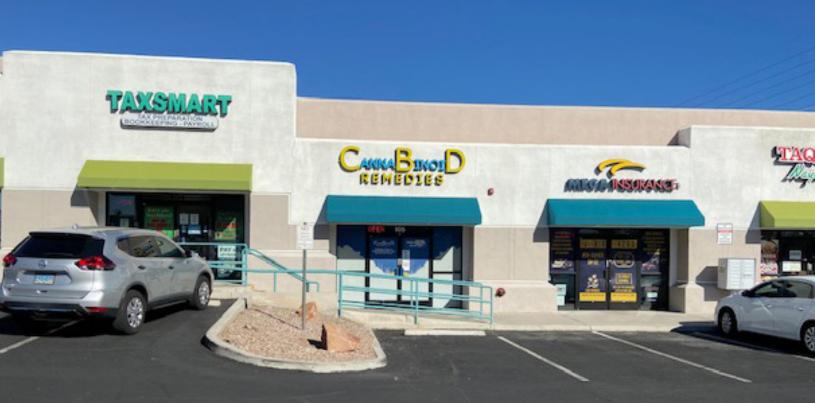

#### **Property Description**

High profile Retail Plaza on the SW corner of Pecos and Russell! Just minutes to McCarran Airport, The Las Vegas Strip and everything Las Vegas has to offer. Heavy Traffic counts! Heavy Foot traffic!

#### **Property Features**

- FREE RENT FOR TERMS OF THREE (3) YEARS OR LONGER\*
- Aggressive Ownership, Bring All Offers
- Recently Renovated Center New Pylon, Paint, Parking Lot and Landscape
- 46,000 Average Daytime Traffic Counts
- Adjacent to Top Producing ARCO Gas Station
- \* Conditions apply