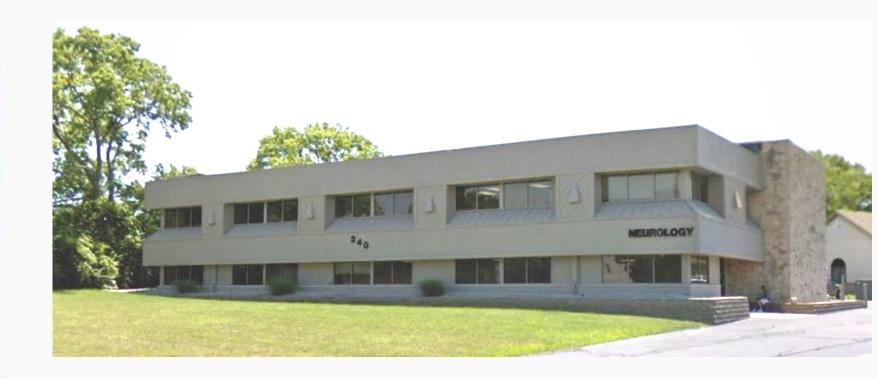

## Office Building For Sale

### **240 Elmwood Street**

Washington Township, Ohio 45459

#### PRICE REDUCED!!

- 11,392 gross building area
- 2 story building with 8 office units
- 40 parking spaces
- Parcel ID 067-20210-000
- Lot size .85 acres
- Located on the I-675 /S.R. 48 Interchange
- Constructed in 1977
- Concrete slab, wood frame and facade, rubber roof
- B-2 Zoning
- Walking distance to Cross Pointe Shopping Center and Historical Downtown Centerville
- No Local Income Tax