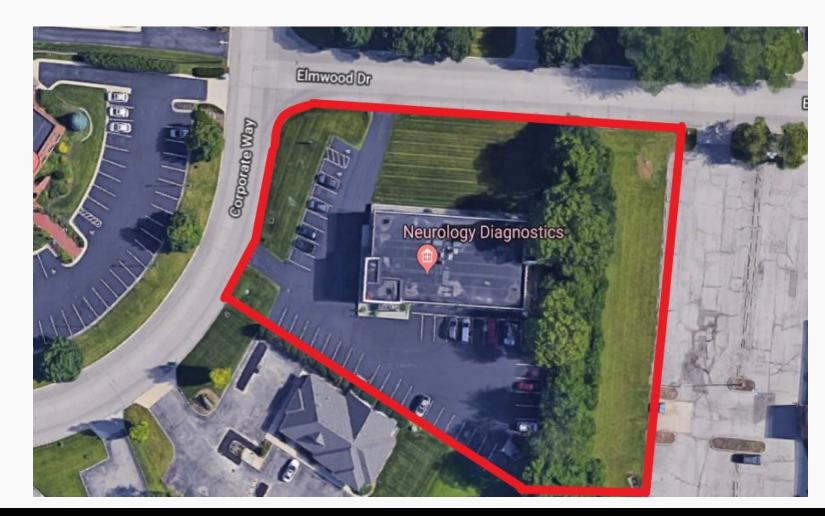

## Office Building For Sale

### **240 Elmwood Street**

Washington Township, Ohio 45459

#### PRICE REDUCED!!

- 11,392 gross building area
- 2 story building with 8 office units
- 40 parking spaces
- Parcel ID 067-20210-000
- Lot size .85 acres
- Located on the I-675 /S.R. 48 Interchange
- Constructed in 1977
- Concrete slab, wood frame and facade, rubber roof
- B-2 Zoning
- Walking distance to Cross Pointe Shopping Center and Historical Downtown Centerville
- No Local Income Tax