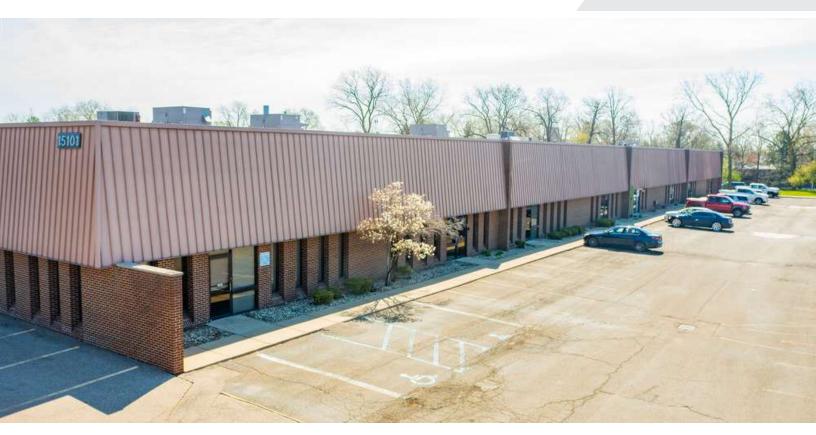

### 15101 Century Dr

Dearborn, Michigan 48120

#### **Property Highlights**

- 14,439 SF Available
- · Located in Prestigious Industrial Park Near Ford World Headquarters & Expressways
- 16' Clear Height
- (3) 12x14 Grade Level Doors
- · Gas Forced Air Heating / Fluorescent Lighting
- 1000 Amps, 480 Volts Power (Estimated)
- Ample Parking
- Immediate Occupancy

#### **OFFERING SUMMARY**

| Lease Rate:      | Contact Listing Agent(s) |
|------------------|--------------------------|
| Number of Units: | 8                        |
| Available SF:    | 14,439 SF                |
| Building Size:   | 38,410 SF                |