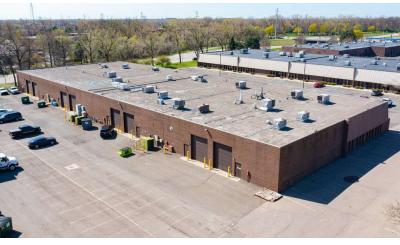

#### **Property Highlights**

- 14,439 SF Available
- · Located in Prestigious Industrial Park Near Ford World Headquarters & Expressways
- 16' Clear Height
- (3) 12x14 Grade Level Doors
- · Gas Forced Air Heating / Fluorescent Lighting
- 1000 Amps, 480 Volts Power (Estimated)
- Ample Parking
- Immediate Occupancy

#### **OFFERING SUMMARY**

| Lease Rate:      | Contact Listing Agent(s) |
|------------------|--------------------------|
| Number of Units: | 8                        |
| Available SF:    | 14,439 SF                |
| Building Size:   | 38,410 SF                |