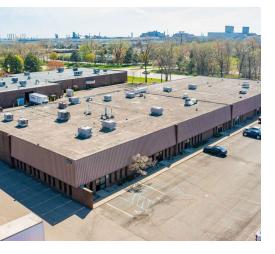

#### **Property Highlights**

- 14,439 SF Available
- · Located in Prestigious Industrial Park Near Ford World Headquarters & Expressways
- 16' Clear Height
- (3) 12x14 Grade Level Doors
- · Gas Forced Air Heating / Fluorescent Lighting
- 1000 Amps, 480 Volts Power (Estimated)
- Ample Parking
- Immediate Occupancy

#### **OFFERING SUMMARY**

| Lease Rate:      | Contact Listing Agent(s) |
|------------------|--------------------------|
| Number of Units: | 8                        |
| Available SF:    | 14,439 SF                |
| Building Size:   | 38,410 SF                |