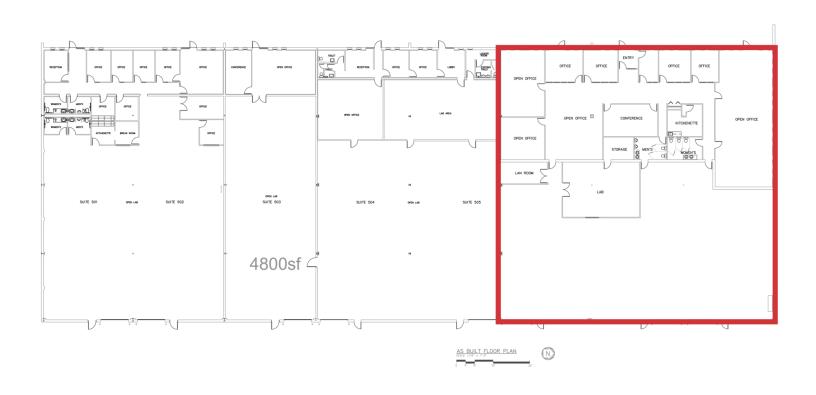

## 14,439 SF

#### **Property Highlights**

- 14,439 SF Available
- · Located in Prestigious Industrial Park Near Ford World Headquarters & Expressways
- 16' Clear Height
- (3) 12x14 Grade Level Doors
- · Gas Forced Air Heating / Fluorescent Lighting
- 1000 Amps, 480 Volts Power (Estimated)
- Ample Parking
- Immediate Occupancy

#### **OFFERING SUMMARY**

| Lease Rate:      | Contact Listing Agent(s) |
|------------------|--------------------------|
| Number of Units: | 8                        |
| Available SF:    | 14,439 SF                |
| Building Size:   | 38,410 SF                |