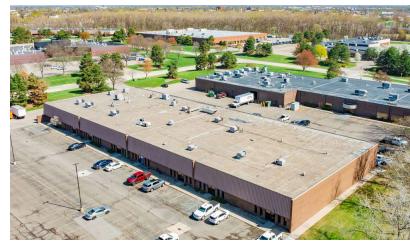

#### **Property Highlights**

- 14,439 SF Available
- · Located in Prestigious Industrial Park Near Ford World Headquarters & Expressways
- 16' Clear Height
- (3) 12x14 Grade Level Doors
- · Gas Forced Air Heating / Fluorescent Lighting
- 1000 Amps, 480 Volts Power (Estimated)
- Ample Parking
- Immediate Occupancy

#### **OFFERING SUMMARY**

| Lease Rate:      | Contact Listing Agent(s) |
|------------------|--------------------------|
| Number of Units: | 8                        |
| Available SF:    | 14,439 SF                |
| Building Size:   | 38,410 SF                |