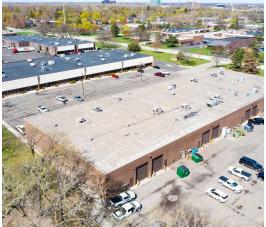

#### **Property Highlights**

- 14,439 SF Available
- · Located in Prestigious Industrial Park Near Ford World Headquarters & Expressways
- 16' Clear Height
- (3) 12x14 Grade Level Doors
- · Gas Forced Air Heating / Fluorescent Lighting
- 1000 Amps, 480 Volts Power (Estimated)
- Ample Parking
- Immediate Occupancy

#### **OFFERING SUMMARY**

| Lease Rate:      | Contact Listing Agent(s) |
|------------------|--------------------------|
| Number of Units: | 8                        |
| Available SF:    | 14,439 SF                |
| Building Size:   | 38,410 SF                |