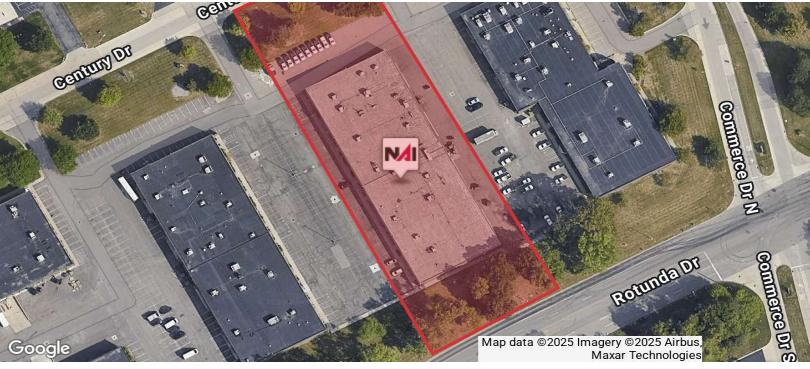

### 15101 Century Dr

Dearborn, Michigan 48120

#### **Property Highlights**

- 14,439 SF Available
- · Located in Prestigious Industrial Park Near Ford World Headquarters & Expressways
- 16' Clear Height
- (3) 12x14 Grade Level Doors
- · Gas Forced Air Heating / Fluorescent Lighting
- 1000 Amps, 480 Volts Power (Estimated)
- Ample Parking
- Immediate Occupancy