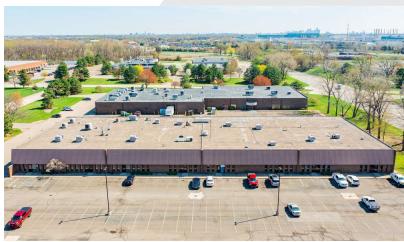

#### **Property Highlights**

- 14,439 SF Available
- · Located in Prestigious Industrial Park Near Ford World Headquarters & Expressways
- 16' Clear Height
- (3) 12x14 Grade Level Doors
- · Gas Forced Air Heating / Fluorescent Lighting
- 1000 Amps, 480 Volts Power (Estimated)
- Ample Parking
- Immediate Occupancy

#### **OFFERING SUMMARY**

| Lease Rate:      | Contact Listing Agent(s) |
|------------------|--------------------------|
| Number of Units: | 8                        |
| Available SF:    | 14,439 SF                |
| Building Size:   | 38,410 SF                |