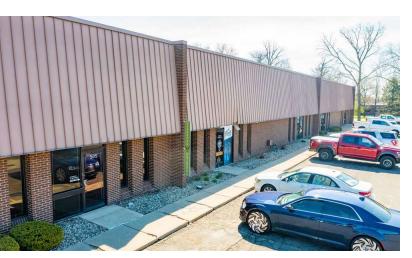

#### **Property Highlights**

- 14,439 SF Available
- · Located in Prestigious Industrial Park Near Ford World Headquarters & Expressways
- 16' Clear Height
- (3) 12x14 Grade Level Doors
- · Gas Forced Air Heating / Fluorescent Lighting
- 1000 Amps, 480 Volts Power (Estimated)
- Ample Parking
- Immediate Occupancy

#### **OFFERING SUMMARY**

| Lease Rate:      | Contact Listing Agent(s) |
|------------------|--------------------------|
| Number of Units: | 8                        |
| Available SF:    | 14,439 SF                |
| Building Size:   | 38,410 SF                |