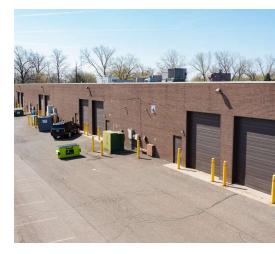

#### **Property Highlights**

- 14,439 SF Available
- · Located in Prestigious Industrial Park Near Ford World Headquarters & Expressways
- 16' Clear Height
- (3) 12x14 Grade Level Doors
- · Gas Forced Air Heating / Fluorescent Lighting
- 1000 Amps, 480 Volts Power (Estimated)
- Ample Parking
- Immediate Occupancy