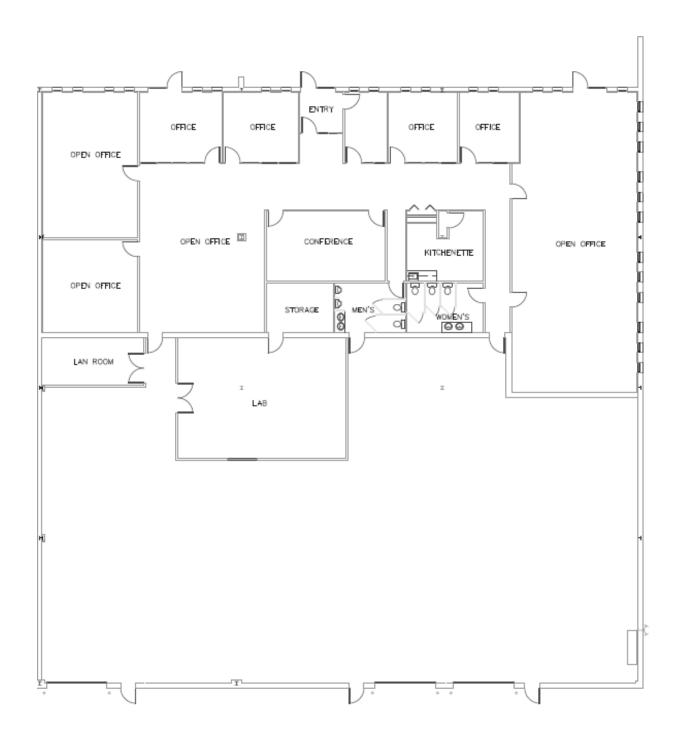

#### **Property Highlights**

- 14,439 SF Available
- · Located in Prestigious Industrial Park Near Ford World Headquarters & Expressways
- 16' Clear Height
- (3) 12x14 Grade Level Doors
- · Gas Forced Air Heating / Fluorescent Lighting
- 1000 Amps, 480 Volts Power (Estimated)
- Ample Parking
- Immediate Occupancy

#### **OFFERING SUMMARY**

| Lease Rate:      | Contact Listing Agent(s) |
|------------------|--------------------------|
| Number of Units: | 8                        |
| Available SF:    | 14,439 SF                |
| Building Size:   | 38,410 SF                |