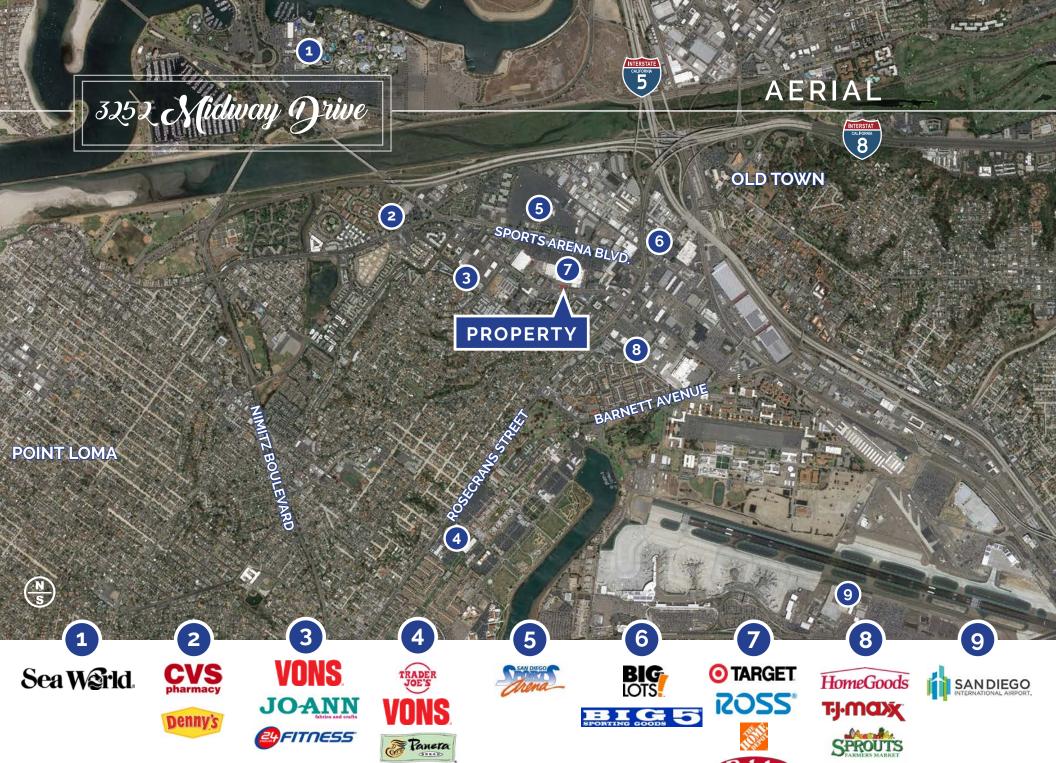

# 3252 Michway Drive

Traffic Counts
Cars Per Day

Midway Drive: ±20,000

#### Average HHI\*

1 Mile: \$84,2023 Miles: \$96,474 5 Miles: \$90,304

#### **Population**

1 Mile: 14,377 3 Miles: 111,449 5 Miles: 347,377

#### **Daytime Population**

1 Mile: 21,340 3 Miles: 121,139 5 Miles: 386,825

<sup>\*</sup>Demographics produced using private and government sources deemed to be reliable. The information herein is provided without representation or warranty. Additional information available upon request.