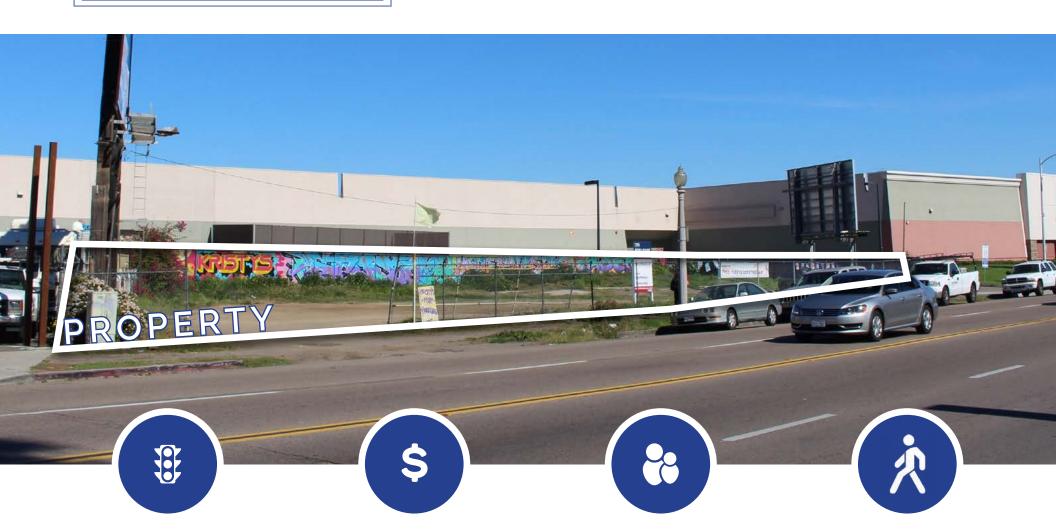

### **STATISTICS**

# 3252 Michway Drive

Traffic Counts
Cars Per Day

Midway Drive: ±20,000

#### Average HHI\*

1 Mile: \$84,2023 Miles: \$96,474 5 Miles: \$90,304

#### **Population**

1 Mile: 14,377 3 Miles: 111,449 5 Miles: 347,377

#### **Daytime Population**

1 Mile: 21,340 3 Miles: 121,139 5 Miles: 386,825

<sup>\*</sup>Demographics produced using private and government sources deemed to be reliable. The information herein is provided without representation or warranty. Additional information available upon request.