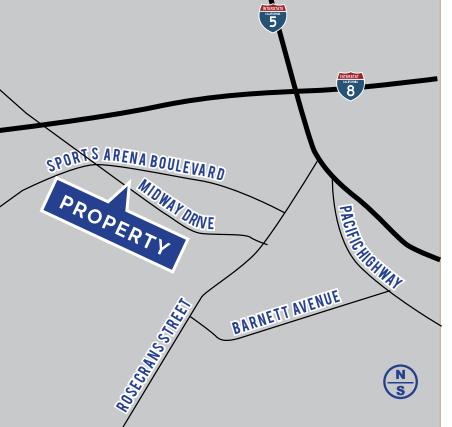

### SITE PLAN

## 3252 Midway Drive

petco\_\_\_\_

Commercial Real Estate

6165 Greenwich Drive Suite 110 San Diego, CA, 92122