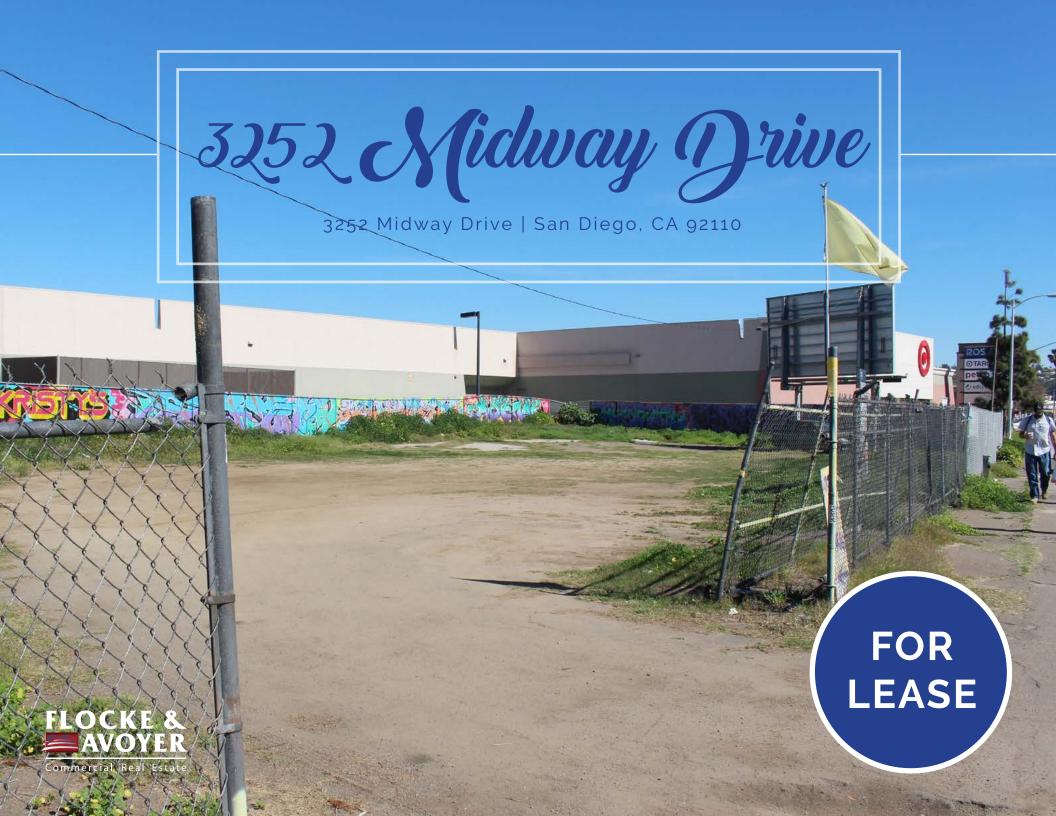

### **STATISTICS**

# 3252 Michway Drive

Traffic Counts
Cars Per Day

Midway Drive: ±20,000