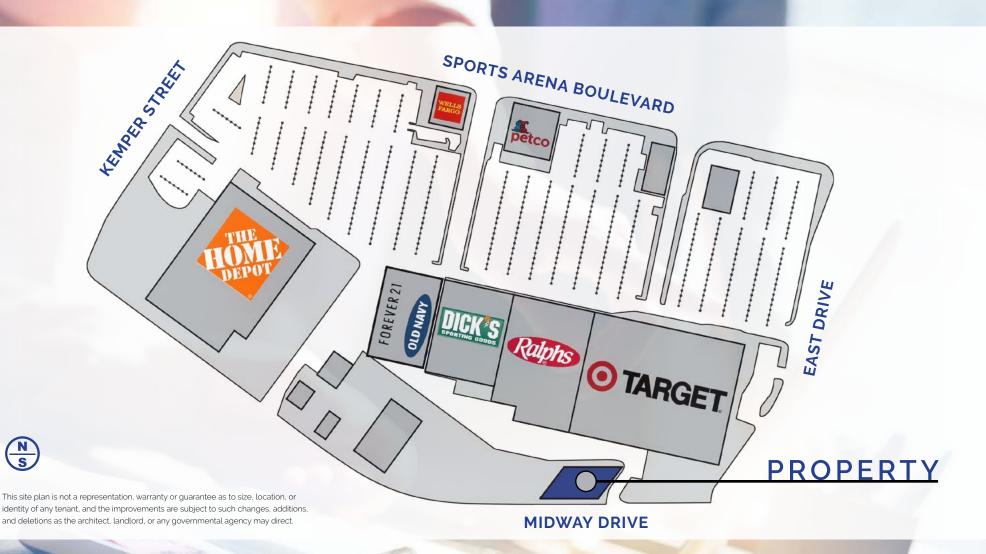

### SITE PLAN

## 3252 Midway Drive

petco\_\_\_\_

Commercial Real Estate

6165 Greenwich Drive Suite 110 San Diego, CA, 92122