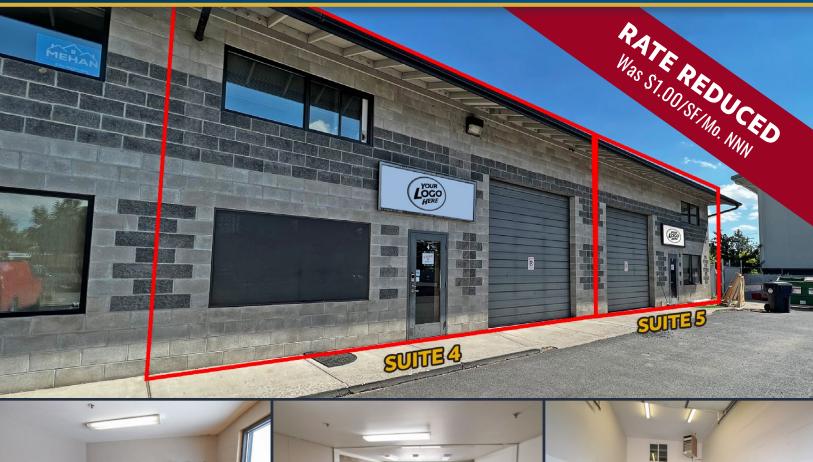

#### **PROPERTY DETAILS**

**Suite 4:** 2,947 SF **Suite 5:** 2,350 SF

Lease Rate: \$1.00/SF/Mo. NNN \$0.90/SF/Mo. NNN

**CAMs:** Est. at \$0.18/SF/Mo.

(gas and electricity separately metered)

**Date Avail.:** January 1, 2025

#### **HIGHLIGHTS**

- 12' grade level roll-up doors
- Rare flex space in northeast Bend
- Concrete block flex building
- Easy access to/from Empire Avenue and Highway 97
- Ample onsite parking
- Zoned Light Industrial (IL)