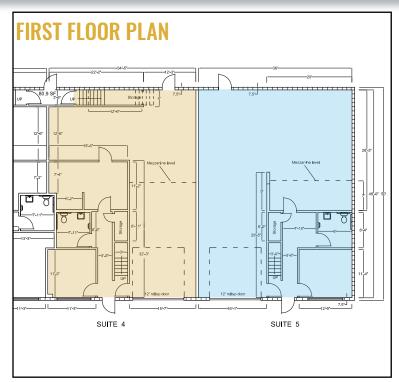

#### **PROPERTY DETAILS**

**Suite 4:** 2,947 SF **Suite 5:** 2,350 SF

Lease Rate: \$1.00/SF/Mo. NNN \$0.90/SF/Mo. NNN

**CAMs:** Est. at \$0.18/SF/Mo.

(gas and electricity separately metered)

**Date Avail.:** January 1, 2025

#### **HIGHLIGHTS**

- 12' grade level roll-up doors
- Rare flex space in northeast Bend
- Concrete block flex building
- Easy access to/from Empire Avenue and Highway 97
- Ample onsite parking
- Zoned Light Industrial (IL)