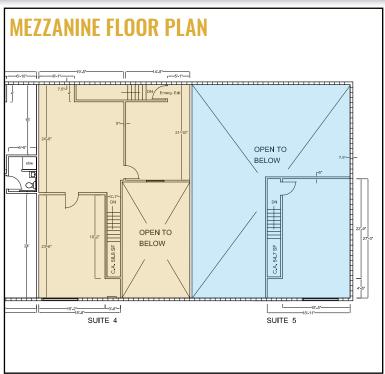

#### **PROPERTY DETAILS**

**Suite 4:** 2,947 SF **Suite 5:** 2,350 SF

Lease Rate: \$1.00/SF/Mo. NNN \$0.90/SF/Mo. NNN

**CAMs:** Est. at \$0.18/SF/Mo.

(gas and electricity separately metered)

**Date Avail.:** January 1, 2025

#### **HIGHLIGHTS**

- 12' grade level roll-up doors
- Rare flex space in northeast Bend
- Concrete block flex building
- Easy access to/from Empire Avenue and Highway 97
- Ample onsite parking
- Zoned Light Industrial (IL)