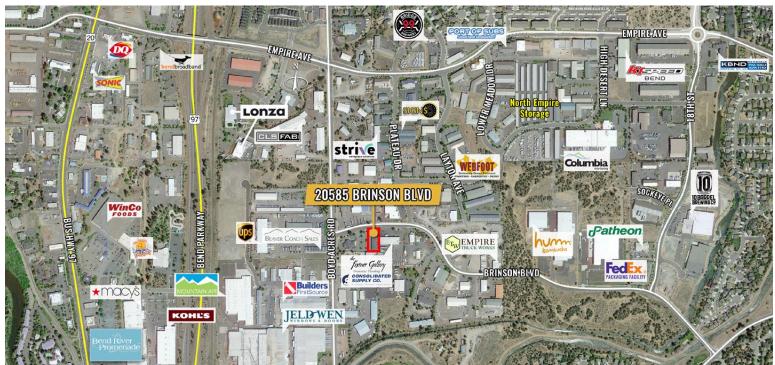

### North Brinson Industrial Suite

20585 Brinson Blvd, Bend, OR 97701

### **North Brinson Industrial Suite**

20585 Brinson Blvd, Bend, OR 97701

Brokers are licensed in the state of Oregon. This information has been furnished from sources we deem reliable, but for which we assume no liability. This is an exclusive listing. The information contained herein is given in confidence with the understanding that all negotiations pertaining to this property be handled through Compass Commercial Real Estate Services. All measurements are approximate.