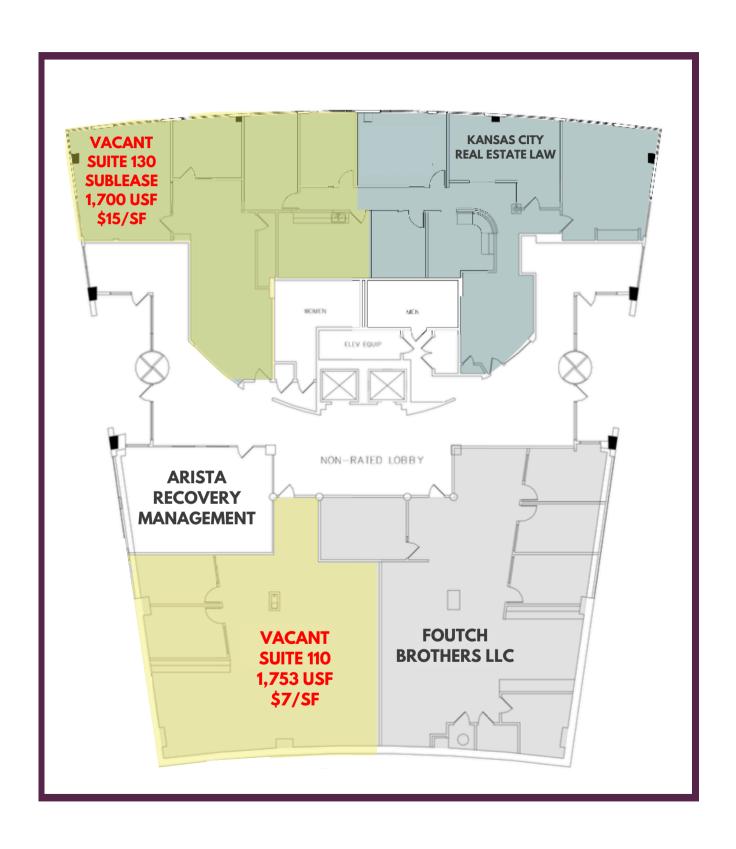

### Available Space

• Suite 110: 1,753 USF

• Suite 130: 1,700 USF

• Suite 200: 2,052 USF

• Suite 305: 3,790 USF

• Suite 310: 2,312 USF

For more information, please contact:

6423 N Cosby Avenue, Kansas City, MO 64151

## 7505 NW Tiffany Springs Pkwy

First Floor Plan

Second Floor Plan