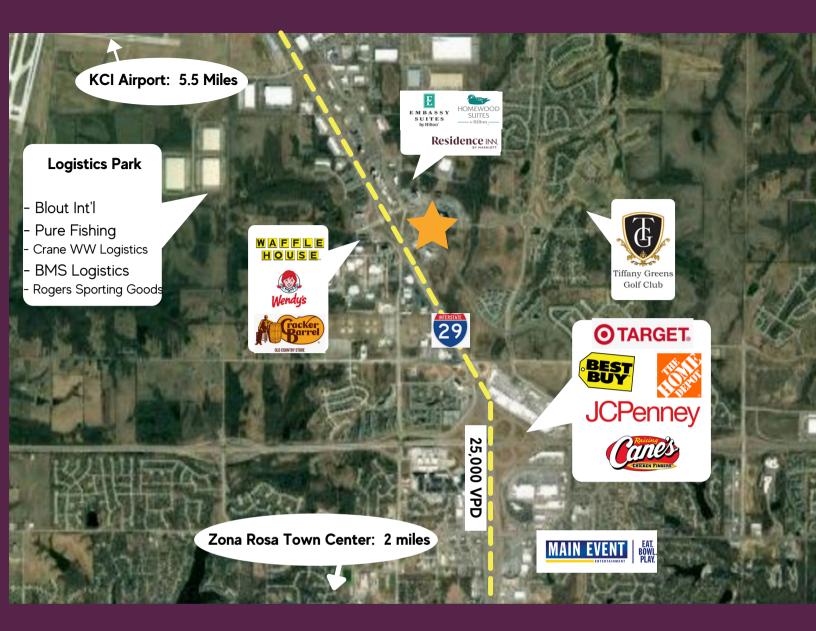

#### **Businesses Nearby**

#### 1.5 MILES

- Jason's Deli
- Dickey's BBQ Pit
- Five Guys
- Nothing Bundt Cakes
- Golden Corral
- Chuck E. Cheese's
- Phillips 66
- Marshalls

#### **2.5 MILES**

- Gap
- Old Navy
- Chipotle
- Lowe's
- Wal-Mart
- Sonic
- Buffalo Wild Wings
- McDonald's
- Jimmy John's
- Granite City

- Applebees
- Chilis
- Office Max
- Hooters
- Subway
- Taco Bell
- Starbucks
- Panera Bread
- Panda ExpressChick-Fil-A