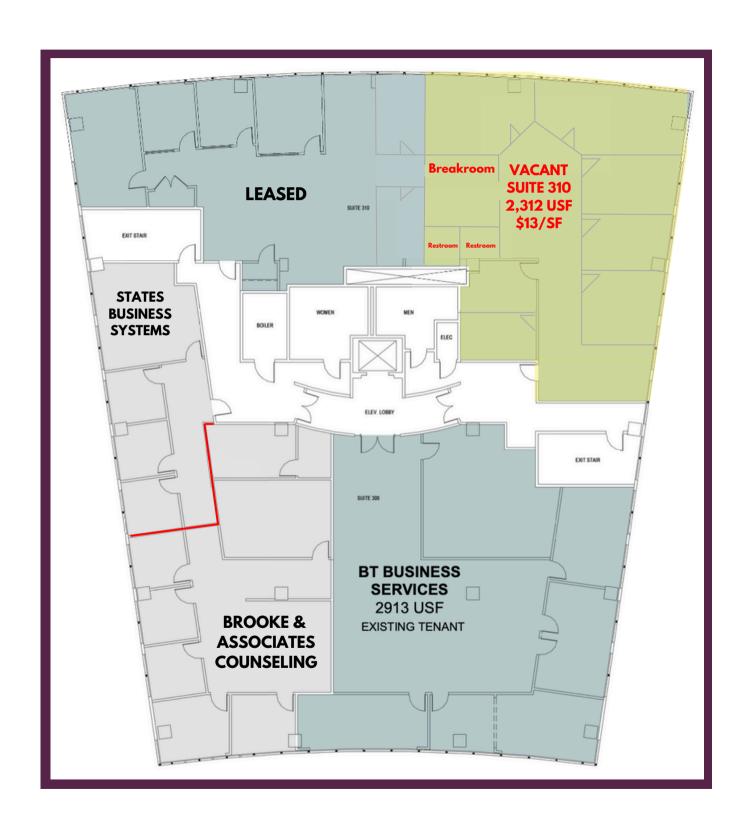

### Available Space

• Suite 110: 1,753 USF

• Suite 130: 1,700 USF

• Suite 200: 2,052 USF

• Suite 305: 3,790 USF

• Suite 310: 2,312 USF

For more information, please contact:

6423 N Cosby Avenue, Kansas City, MO 64151

## Third Floor Plan

### Third Floor Plan