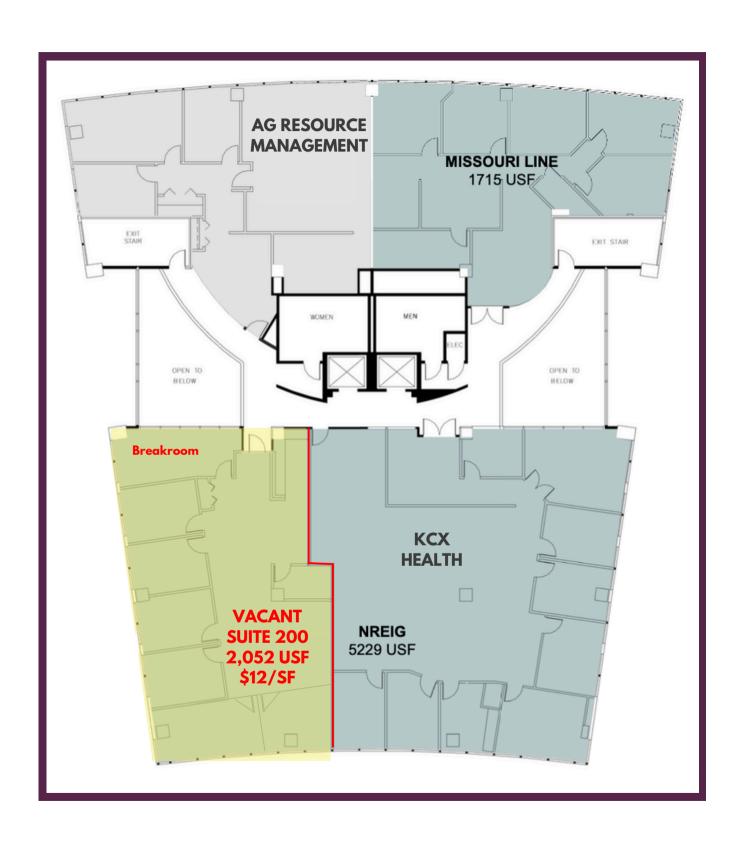

### Available Space

• Suite 110: 1,753 USF

• Suite 130: 1,700 USF

• Suite 200: 2,052 USF

• Suite 305: 3,790 USF

• Suite 310: 2,312 USF

For more information, please contact:

6423 N Cosby Avenue, Kansas City, MO 64151

## 7505 NW Tiffany Springs Pkwy

First Floor Plan

Second Floor Plan