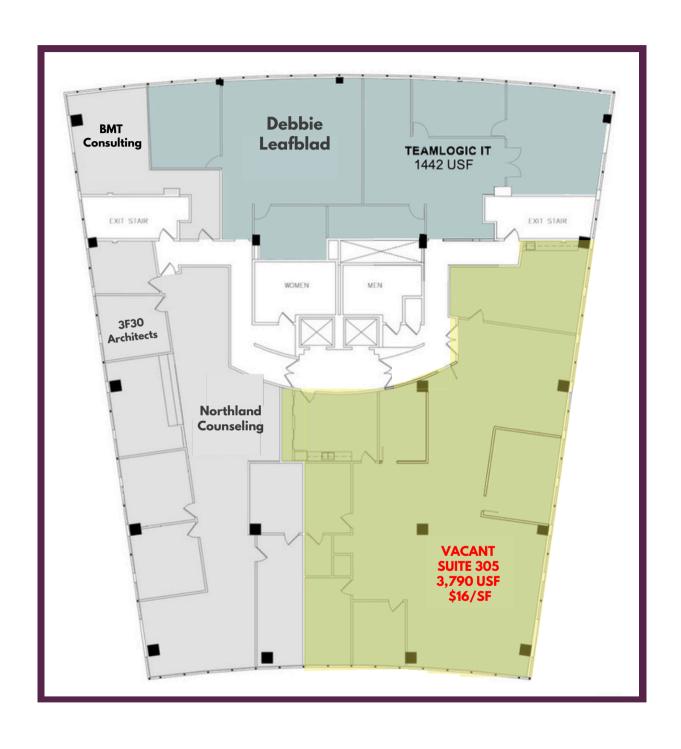

### Available Space

• Suite 110: 1,753 USF

• Suite 130: 1,700 USF

• Suite 200: 2,052 USF

• Suite 305: 3,790 USF

• Suite 310: 2,312 USF

For more information, please contact:

6423 N Cosby Avenue, Kansas City, MO 64151

## Third Floor Plan

### Third Floor Plan