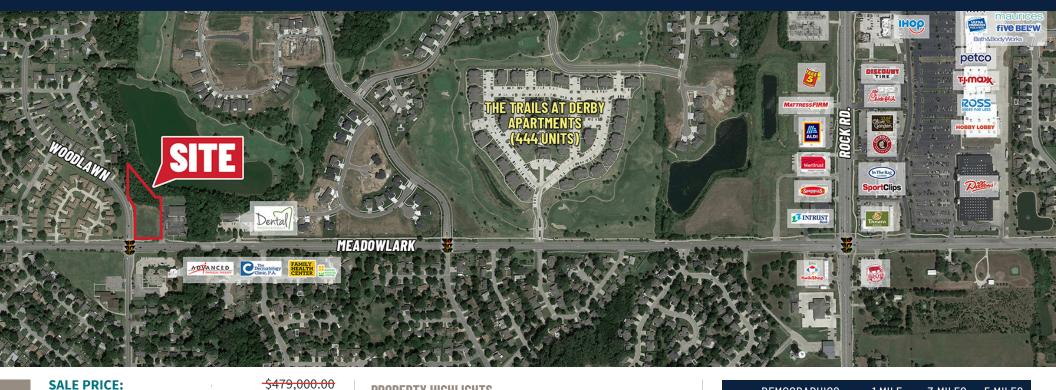

## **WOODLAWN & MEADOWLARK - DEVELOPMENT LAND - HARD CORNER**

NE/C Of Woodlawn & Meadowlark, Derby, KS 67037

**SALE PRICE:** PRICE REDUCED:

LOT SIZE:

\$5.00 **PER SF PRICE:** 

**ZONING:** Institutional-1

**2023 TAXES:** \$21.72

## **PROPERTY HIGHLIGHTS**

- NE/c of Woodlawn and Meadowlark in Derby, KS.
- Located just 1 mile west of Derby Marketplace, Derby's premier retail shopping center.
- This site would be ideal for any retail, medical, office or senior living use.
- Area neighbors include; The Dermatology Clinic, Advanced Physical Therapy, Family Health Center and many more.