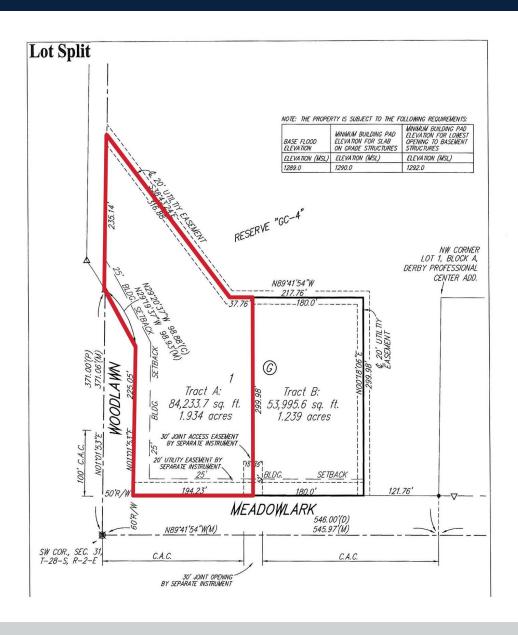

## **WOODLAWN & MEADOWLARK - DEVELOPMENT LAND - HARD CORNER**

NE/C Of Woodlawn & Meadowlark, Derby, KS 67037

**SALE PRICE:** PRICE REDUCED:

LOT SIZE:

\$5.00 **PER SF PRICE:** 

**ZONING:** Institutional-1

**2023 TAXES:** \$21.72