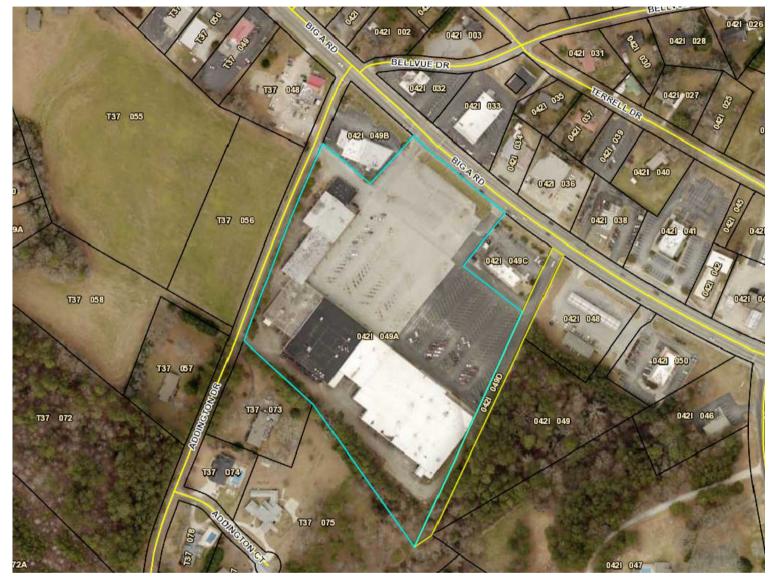

|
| Households       | 1,269    | 5,221    | 7,357    |
| Avg. Income      | \$54,066 | \$60,133 | \$61,627 |

### For Leasing Information Contact

Vandana Aggarwal | vandana@aggarwalre.com 470-322-5550 | www.aggarwalre.com

## **Co-Tenants**

Ollie's Quality Foods

## **Traffic Count**



24,700 vehicles - Big A Road

Although all information furnished regarding property for sale, rental or financing is from sources deemed reliable, such information has not been verified & no expressed representation is made nor is any to be implied to the accuracy therefore, & it is submitted subject errors, omissions, change of price, rental, or other conditions, prior sale, lease or financing, or withdrawal without notice.



**Towne Plaza** 1502 Big A Road Toccoa, Georgia

# **Property Location**





#### **For Leasing Information Contact**

Vandana Aggarwal | vandana@aggarwalre.com 470-322-5550 | www.aggarwalre.com Although all information furnished regarding property for sale, rental or financing is from sources deemed reliable, such information has not been verified & no expressed representation is made nor is any to be implied to the accuracy therefore, & it is submitted subject errors, omissions, change of price, rental, or other conditions, prior sale, lease or financing, or withdrawal without notice.



**Towne Plaza** 1502 Big A Road Toccoa, <u>Georgia</u>









### For Leasing Information Contact Vandana Aggarwal | vandana@aggarwalre.com 470-322-5550 | www.aggarwalre.com

Although all information furnished regarding property for sale, rental or financing is from sources