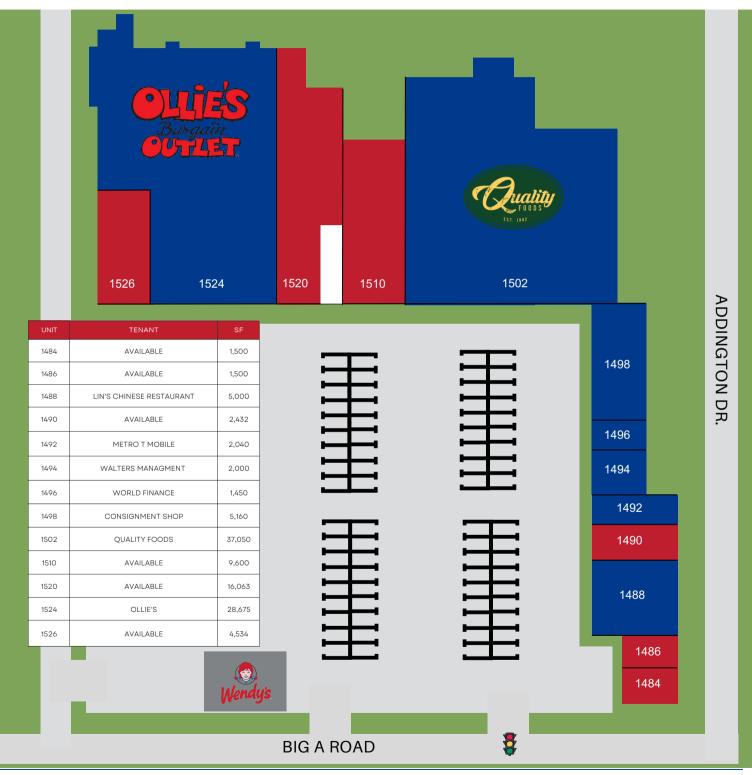

**Towne Plaza** 

1502 Big A Road Toccoa, Georgia

# **Property Sitemap**

## Occupied Vacant