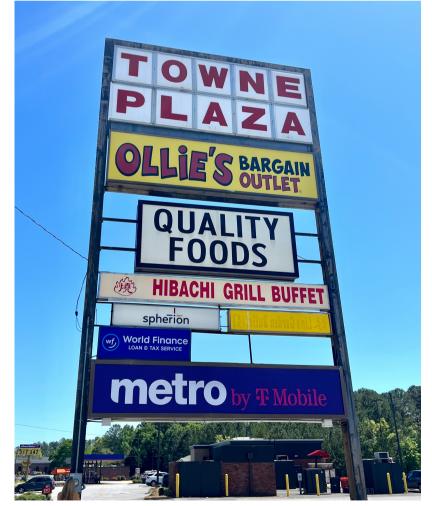

**Towne Plaza** 1502 Big A Road Toccoa, <u>Georgia</u>

# **Property Overview**

## **Co-Tenants**

Ollie's Quality Foods