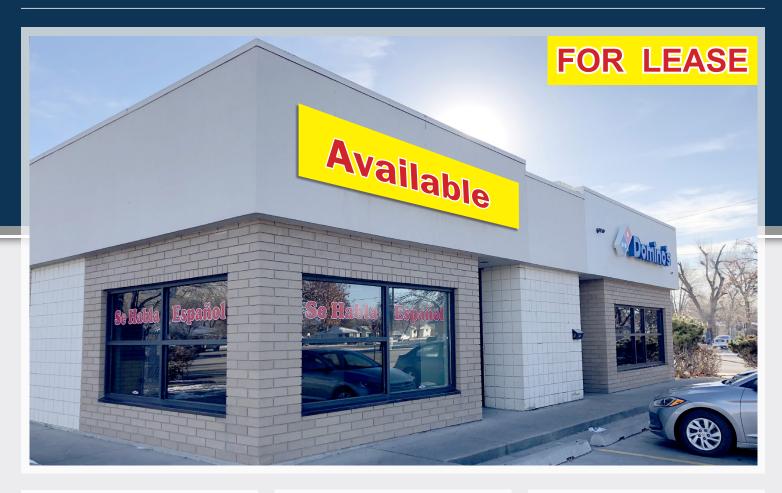

### ROSE PARK SHOP SPACE

1156 WEST 600 NORTH, SALT LAKE CITY, UT 84116

NEARBY TENANTS

# PROPERTY FEATURES

- 800 SF Available
- \$40 PSF NNN
- Strong Neighborhood Shopping Center
- Next to Top Producing Domino's
- 16,000 AADT 600 North