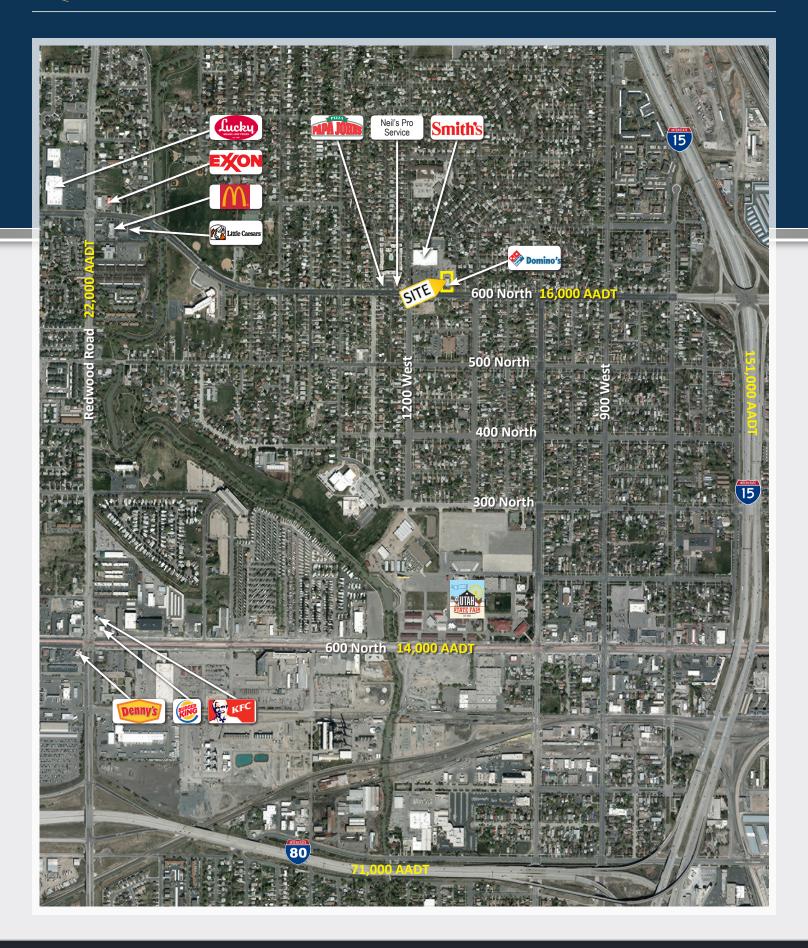

### ROSE PARK SHOP SPACE

1156 WEST 600 NORTH, SALT LAKE CITY, UT 84116

NEARBY TENANTS