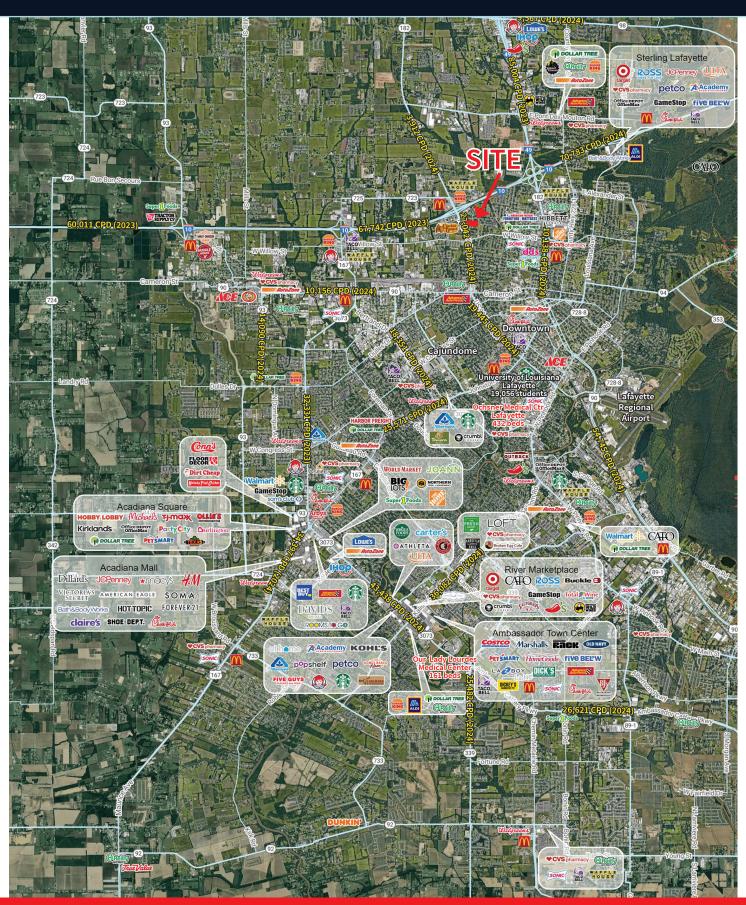

## **Property Specifications**

- 2,150 SF free-standing building located on 1.22 acre parcel.
- Located just off of the I-10 corridor (71,811 CPD) and N University Dr (27,042 CPD)
- 2.5 miles from University of Louisiana Lafayette campus (19,056 fall enrollment and 2, 200 employees)
- Downtown Lafayette is 2.5 miles (6 minutes) and Lafayette Regional Airport is 5 miles (12 minutes)
- Lafayette is Louisiana's 3<sup>rd</sup> largest MSA
- Lease end date 7/31/2039 with options available.
   Year built - 2018.