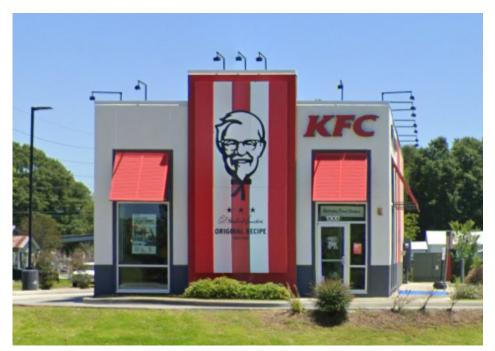

## **Available for Sublease**

Former KFC - Lafayette, LA

## 1320 N University Ave Lafayette, LA

## **Property Specifications**

- 2,150 SF free-standing building located on 1.22 acre parcel.
- Located just off of the I-10 corridor (71,811 CPD) and N University Dr (27,042 CPD)
- 2.5 miles from University of Louisiana Lafayette campus (19,056 fall enrollment and 2, 200 employees)
- Downtown Lafayette is 2.5 miles (6 minutes) and Lafayette Regional Airport is 5 miles (12 minutes)
- Lafayette is Louisiana's 3<sup>rd</sup> largest MSA
- Lease end date 7/31/2039 with options available.
   Year built - 2018.