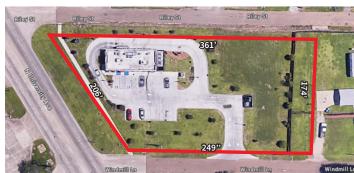

## **Property Specifications**

- 2,150 SF free-standing building located on 1.22 acre parcel.
- Located just off of the I-10 corridor (71,811 CPD) and N University Dr (27,042 CPD)
- 2.5 miles from University of Louisiana Lafayette campus (19,056 fall enrollment and 2, 200 employees)
- Downtown Lafayette is 2.5 miles (6 minutes) and Lafayette Regional Airport is 5 miles (12 minutes)
- Lafayette is Louisiana's 3<sup>rd</sup> largest MSA
- Lease end date 7/31/2039 with options available.
   Year built - 2018.