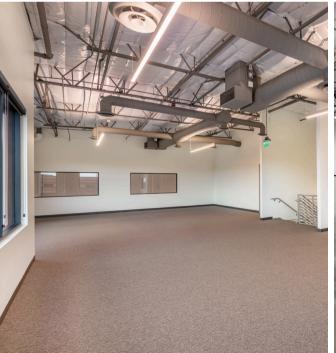

## **SITE FEATURES**

- Up to ± 11,000 SF
  - Total SF Options: 3,000 11,000 SF
  - Warehouse SF Options: 3,000 8,000 SF
  - Office SF Option: 3,000 SF
- Built July 2023
- 24' Clear Height
- Located at Pima Center in Scottsdale
- 2 Full Diamond Interchanges at 101 Freeway
- 2 Oversized Grade Level Doors (12' x 14')
- 3 Truckwell Doors (10' x 10')
- 100% HVAC Warehouse
- Ideal for Dead Storage

### **FLOOR PLAN**