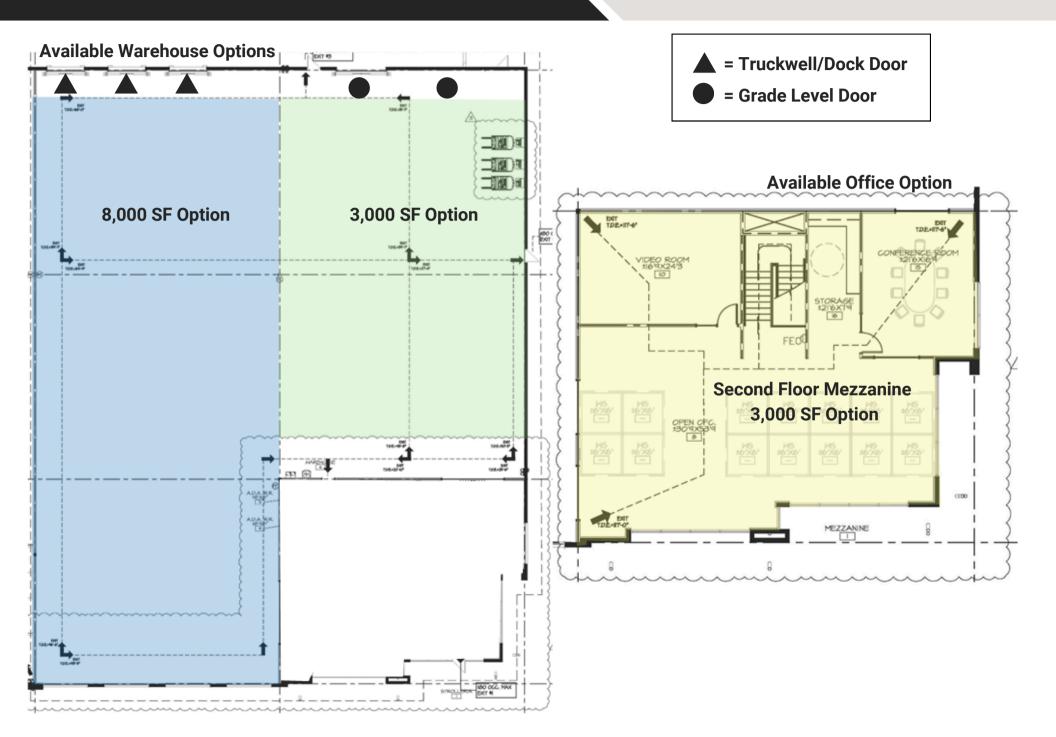

## **SITE FEATURES**

- Up to ± 11,000 SF
  - Total SF Options: 3,000 11,000 SF
  - Warehouse SF Options: 3,000 8,000 SF
  - Office SF Option: 3,000 SF
- Built July 2023
- 24' Clear Height
- Located at Pima Center in Scottsdale
- 2 Full Diamond Interchanges at 101 Freeway
- 2 Oversized Grade Level Doors (12' x 14')
- 3 Truckwell Doors (10' x 10')
- 100% HVAC Warehouse
- Ideal for Dead Storage

### **FLOOR PLAN**