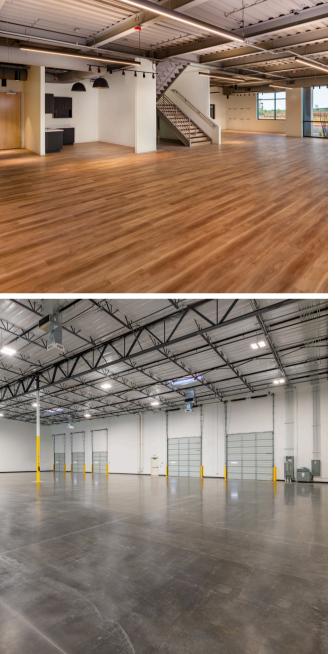

## **SITE FEATURES**

- Up to ± 11,000 SF
  - Total SF Options: 3,000 11,000 SF
  - Warehouse SF Options: 3,000 8,000 SF
  - Office SF Option: 3,000 SF
- Built July 2023
- 24' Clear Height
- Located at Pima Center in Scottsdale
- 2 Full Diamond Interchanges at 101 Freeway
- 2 Oversized Grade Level Doors (12' x 14')
- 3 Truckwell Doors (10' x 10')
- 100% HVAC Warehouse
- Ideal for Dead Storage

### **FLOOR PLAN**