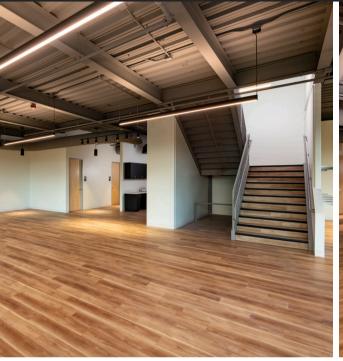

## **SITE FEATURES**

- Up to ± 11,000 SF
  - Total SF Options: 3,000 11,000 SF
  - Warehouse SF Options: 3,000 8,000 SF
  - Office SF Option: 3,000 SF
- Built July 2023
- 24' Clear Height
- Located at Pima Center in Scottsdale
- 2 Full Diamond Interchanges at 101 Freeway
- 2 Oversized Grade Level Doors (12' x 14')
- 3 Truckwell Doors (10' x 10')
- 100% HVAC Warehouse
- Ideal for Dead Storage

### **FLOOR PLAN**