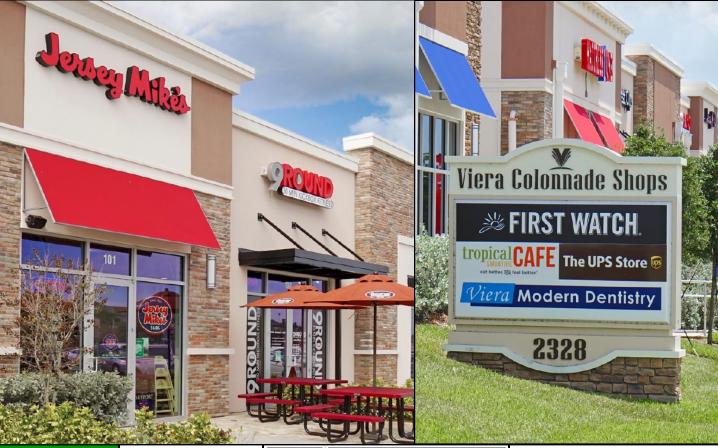

## VIERA COLONNADE SHOPS

2328-2348 Citadel Way, Viera, FL 32940

Cocoa Beach

Patrick AFR

South Patrick

Satellite Beach

Merritt Island

Banana River Aquatic

Palm Shores

Cocoa West

(519)

Rockledge

2328 Citadel Way

Viera Colonnade Shops is located on Lake Andrew Drive in the Community of Viera.

Viera Colonnade Shops is contiguous to The Avenue Viera and Marketplace Viera, which are open air shopping centers totaling over 700,000 square feet and featuring such retailers as Kohl's, Belk, Old Navy, World Market, Bed Bath & Beyond, Sports Authority, Office Depot, Michaels and Rave Theater.

Just to the south is Viera Shops home to Total Wine, TJ Maxx, Home Goods, Ulta, PetSmart, Five Below, Mattress Firm, Hair Cutter, Genna Jewelers, Subway, Sherwin Williams, Chipotle, Burger 21, and Vation Tijuana Flats.