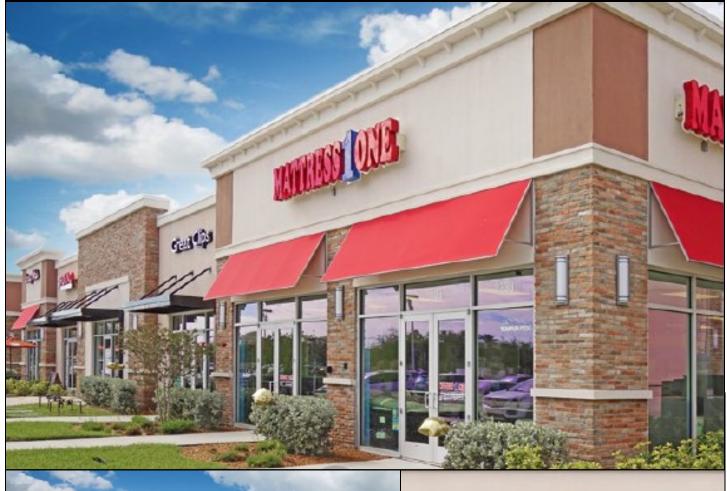

Palm Shores

Cocoa West

(519)

Rockledge

2328 Citadel Way

Viera Colonnade Shops is located on Lake Andrew Drive in the Community of Viera.

Viera Colonnade Shops is contiguous to The Avenue Viera and Marketplace Viera, which are open air shopping centers totaling over 700,000 square feet and featuring such retailers as Kohl's, Belk, Old Navy, World Market, Bed Bath & Beyond, Sports Authority, Office Depot, Michaels and Rave Theater.

Just to the south is Viera Shops home to Total Wine, TJ Maxx, Home Goods, Ulta, PetSmart, Five Below, Mattress Firm, Hair Cutter, Genna Jewelers, Subway, Sherwin Williams, Chipotle, Burger 21, and Vation Tijuana Flats.