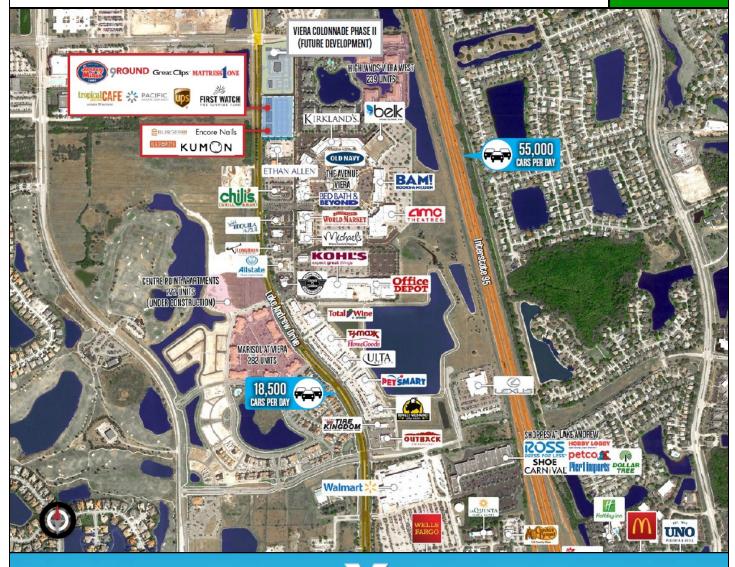

Palm Shores

Cocoa West

(519)

Rockledge

2328 Citadel Way

Viera Colonnade Shops is located on Lake Andrew Drive in the Community of Viera.

Viera Colonnade Shops is contiguous to The Avenue Viera and Marketplace Viera, which are open air shopping centers totaling over 700,000 square feet and featuring such retailers as Kohl's, Belk, Old Navy, World Market, Bed Bath & Beyond, Sports Authority, Office Depot, Michaels and Rave Theater.

Just to the south is Viera Shops home to Total Wine, TJ Maxx, Home Goods, Ulta, PetSmart, Five Below, Mattress Firm, Hair Cutter, Genna Jewelers, Subway, Sherwin Williams, Chipotle, Burger 21, and Vation Tijuana Flats.

| Radius                           | 1 Mile   | 3 Mile   | 5 Mile   |
|----------------------------------|----------|----------|----------|
| 2018 Population                  | 4,972    | 37,063   | 67,025   |
| 2018 Average<br>Household Income | \$87,826 | \$94,746 | \$99,255 |
| Median Age                       | 45       | 49.5     | 48.9     |