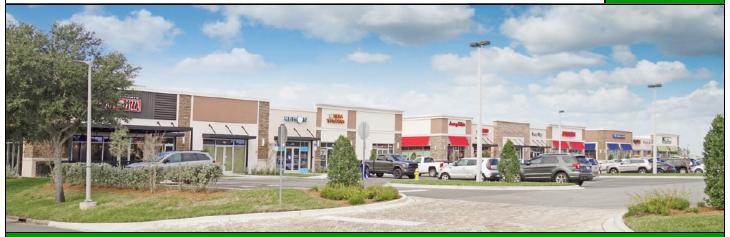

Palm Shores

Cocoa West

(519)

Rockledge

2328 Citadel Way

Viera Colonnade Shops is located on Lake Andrew Drive in the Community of Viera.

Viera Colonnade Shops is contiguous to The Avenue Viera and Marketplace Viera, which are open air shopping centers totaling over 700,000 square feet and featuring such retailers as Kohl's, Belk, Old Navy, World Market, Bed Bath & Beyond, Sports Authority, Office Depot, Michaels and Rave Theater.

Just to the south is Viera Shops home to Total Wine, TJ Maxx, Home Goods, Ulta, PetSmart, Five Below, Mattress Firm, Hair Cutter, Genna Jewelers, Subway, Sherwin Williams, Chipotle, Burger 21, and Vation Tijuana Flats.