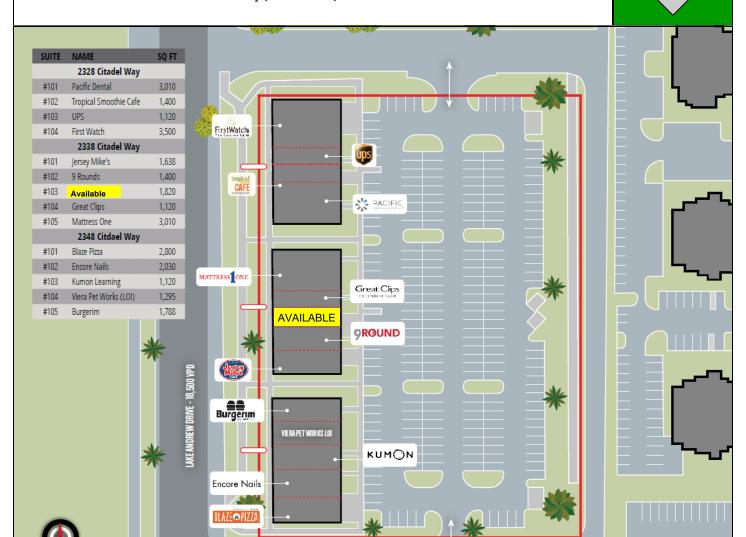

## VIERA COLONNADE SHOPS

2328-2348 Citadel Way, Viera, FL 32940

1,820 SF \$32.00/SF/YR plus \$5.85/SF/YR CAM

Information contained herein has been obtained from others and is considered to be reliable; however, a prospective purchaser, agent, or lessee is expected to verify all information to their satisfaction. We make no guarantee, warranty, or representations herein.