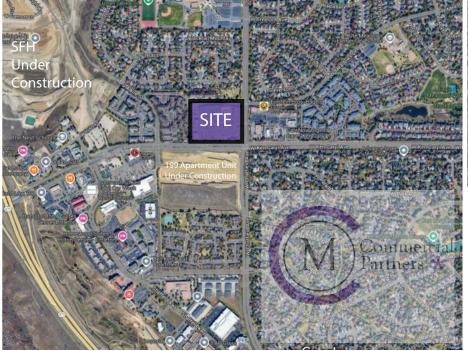

E - Atlas Coffee

F-UPS

G - Club Pilates

Southwest Littleton is experiencing
a balanced amount of residential
and commercial growth. New Single
Family homes and Under constrution
Apartment complexes signal the
continued growth. Traditionally
urban Tenants like Homegrown
Tap and Dough are flourishing in
the area.