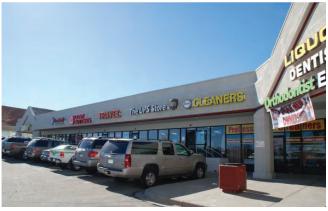

## Available Spaces:

- **\*** 11727 A 1,795sf
- \* 11727 B 1,671sf
  End Cap can be combined
  Some Restaurant
  infrastrutrue
- **\*** 11757 D 1,250sf

Shops D Shops B

A - Tu Casa Mex Rest

H/I - Liquor Store

A - AVAILABLE - 1,795/sf

B - Ken Caryl Nails

D - AVAILABLE

J - Dentist

m

B - AVAILABLE - 1,671/sf

C - Dominoes

K - Smoke Shop L - Optometrist