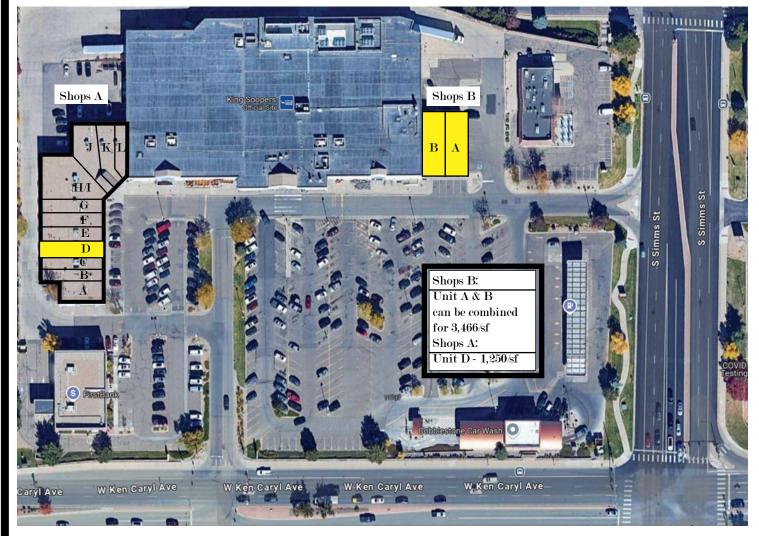

## Available Spaces:

- **\*** 11727 A 1,795sf
- \* 11727 B 1,671sf
  End Cap can be combined
  Some Restaurant
  infrastrutrue
- **\*** 11757 D 1,250sf

Shops D Shops B

A - Tu Casa Mex Rest

H/I - Liquor Store

A - AVAILABLE - 1,795/sf

B - Ken Caryl Nails

D - AVAILABLE

J - Dentist

m

B - AVAILABLE - 1,671/sf

C - Dominoes

K - Smoke Shop L - Optometrist

E - Atlas Coffee

F-UPS

G - Club Pilates

Southwest Littleton is experiencing
a balanced amount of residential
and commercial growth. New Single
Family homes and Under constrution
Apartment complexes signal the
continued growth. Traditionally
urban Tenants like Homegrown
Tap and Dough are flourishing in
the area.