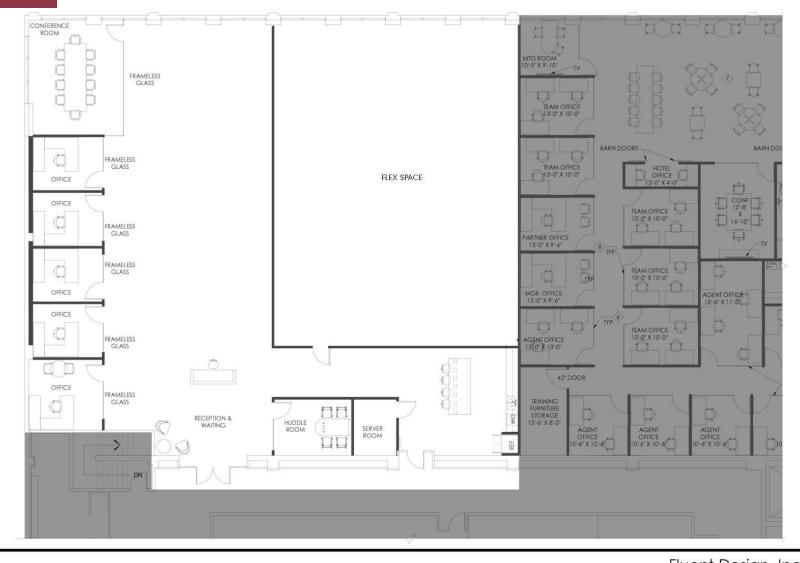

## Hanna Building - Suite 220 Space Plan - Option C

NE 20th Avenue, Portland, Oregon

scale 3/32" = 1'-0"

200300-01

SP-C Fluent Design, Inc.

issued 09.20.2021 P: 503.4028617 E: infotthuentdesgnpds.com W: www.fluentdesgnpds.com