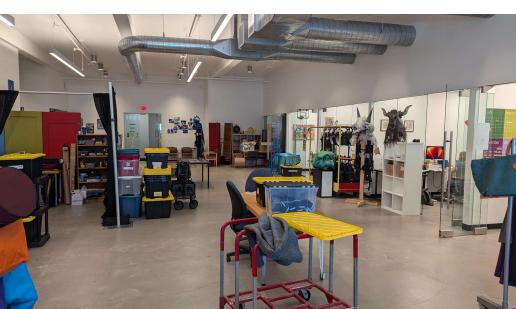

### **PROPERTY DESCRIPTION**

Experience the epitome of modern convenience at this prime property located in Portland, OR. The space boasts a contemporary design and efficient layout, with private offices and open creative space. The property features ample natural light, state-of-the-art HVAC systems, and versatile floor plans to accommodate a range of business operations. Secure parking and easy access to major transportation hubs ensure seamless connectivity for employees and clients.

### **PROPERTY HIGHLIGHTS**

- Extensive buildout
- Creative space
- Secure Parking
- Includes ~2,000 SF of flex space for events or large gatherings