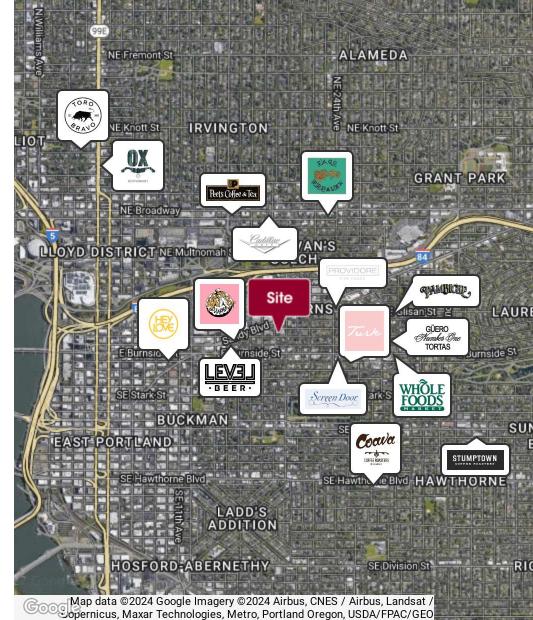

## **LOCATION OVERVIEW**

Discover the vibrant energy of the Portland MSA at our prime location. Situated in the bustling Kerns neighborhood, which has been named by Time Out magazine as one of the top 5 neighborhoods in the World and the best neighborhood in the United States. The Hanna Anderson building offers easy access to popular eateries, including Ox, Tusk, Toro Bravo, and Providore, perfect for lunch meetings or post-work gatherings. Nearby, you'll find specialty coffee shops like Coava Coffee and Stumptown, ideal for casual networking sessions. Embrace the area's creativity with galleries and performance spaces such as the Disjecta Contemporary Art Center and the Hollywood Theatre. The property has convenient access to public transportation, making commuting a breeze. Experience the dynamic blend of work and leisure that defines the spirit of Portland right from the heart of the neighborhood.