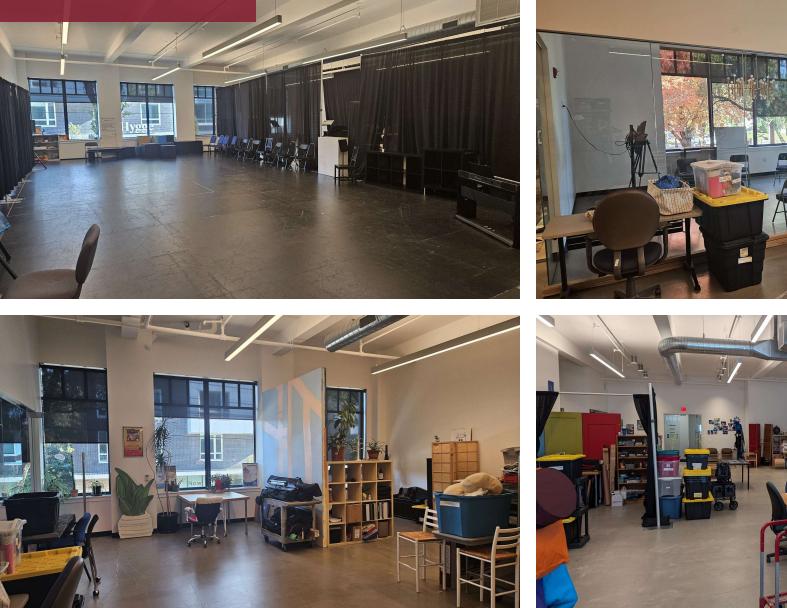

### **PROPERTY DESCRIPTION**

Experience the epitome of modern convenience at this prime property located in Portland, OR. The space boasts a contemporary design and efficient layout, with private offices and open creative space. The property features ample natural light, state-of-the-art HVAC systems, and versatile floor plans to accommodate a range of business operations. Secure parking and easy access to major transportation hubs ensure seamless connectivity for employees and clients.

### **PROPERTY HIGHLIGHTS**

- Extensive buildout
- Creative space
- Secure Parking
- Includes ~2,000 SF of flex space for events or large gatherings