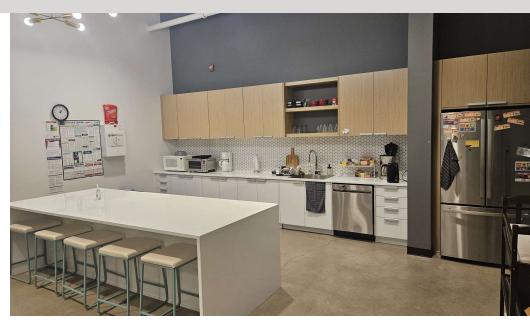

### **PROPERTY DESCRIPTION**

Experience the epitome of modern convenience at this prime property located in Portland, OR. The space boasts a contemporary design and efficient layout, with private offices and open creative space. The property features ample natural light, state-of-the-art HVAC systems, and versatile floor plans to accommodate a range of business operations. Secure parking and easy access to major transportation hubs ensure seamless connectivity for employees and clients.

### **PROPERTY HIGHLIGHTS**

- Extensive buildout
- Creative space
- Secure Parking
- Includes ~2,000 SF of flex space for events or large gatherings