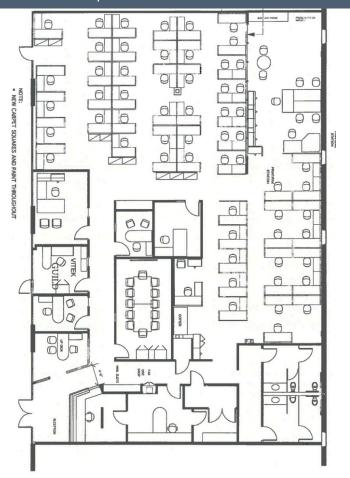

## PHOTOS & PROPERTY DETAILS

RETAIL SPACE | FOR LEASE

#### **Property & Unit 300 Details & Highlights**

- Highly Visible Retail Strip Center
- •Former Lyons Real Estate Office Build Out
- Great Building & Monument Signage Opportunities
- Along Lake Natoma and Bike Trails