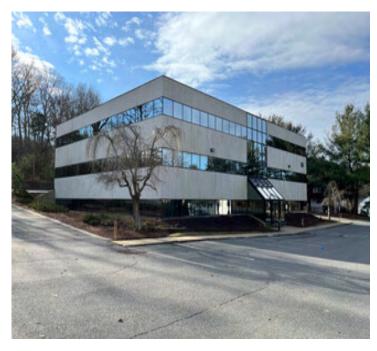

## 30 TURNPIKE ROAD SOUTHBOROUGH, MA

1,650 SF OFFICE CONDO FOR LEASE

## OFFICE SPACE FOR LEASE

SVN | Parsons Commercial Group | Boston is pleased to announce the opportunity to lease approximately 1,650 square feet of office space located at 30 Turnpike Road (Route 9) in Southborough, Massachusetts. This is a unique office condo building that is centrally located in the heart of Metrowest.

There is a mix of tenants and the property is professionally managed.

30 Turnpike Road is located right off of Route 9 and is only 2.7 miles to the Mass Pike and Route 85. The central location of 30 Turnpike makes it easily accessible to surrounding amenities. The city of Framingham is only minutes away and nearby amenities include plenty of dining and shopping options. The city of Boston is 26.2 miles via I-90.