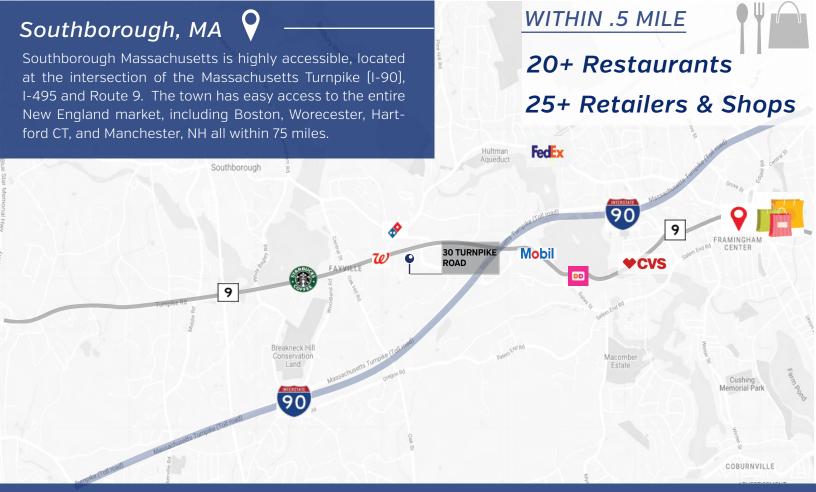

There is a mix of tenants and the property is professionally managed.

30 Turnpike Road is located right off of Route 9 and is only 2.7 miles to the Mass Pike and Route 85. The central location of 30 Turnpike makes it easily accessible to surrounding amenities. The city of Framingham is only minutes away and nearby amenities include plenty of dining and shopping options. The city of Boston is 26.2 miles via I-90.