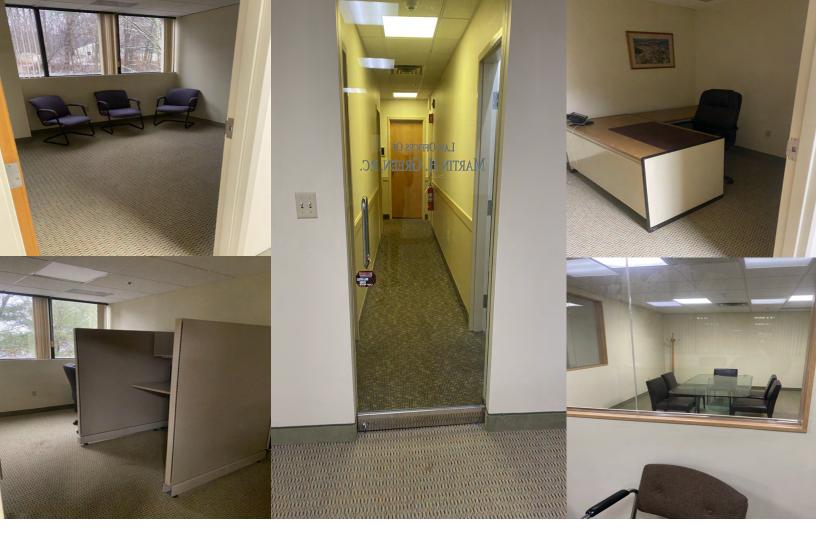

The building offers third floor office space available for lease with four newly renovated offices, one conference room and one reception area. The space offers accessible common area bathrooms. Ample parking is available along with a newly paved parking lot. Additional Exterior renovations are to be completed Spring 2023.