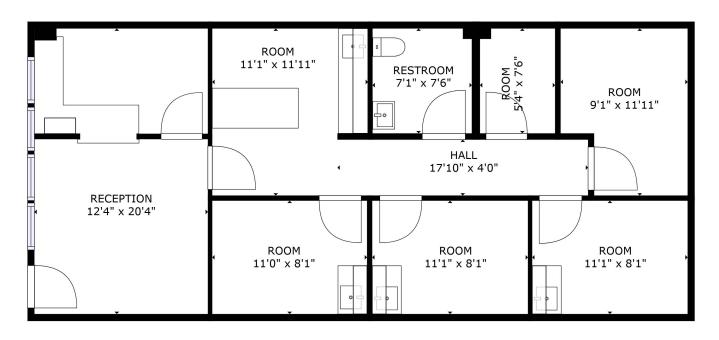

adic Center

26750 Providence Parkway Novi, Michigan 48374

#### **Property Highlights**

- On Campus, Class A Medical Building
- 1st Floor Built-Out Medical Suite Available For Lease -1,133 SF
- Abundant Parking and Covered Patient Drop Off
- Join The Core Institute, Associated Podiatrists and Michigan Pain Management Consultants





#### **Jeff Cavazos**

Senior Vice President | 248.613.6457 jcavazos@farbman.com

#### Kristi Lawton

Vice President | 248.798.9828 lawton@farbman.com



# 1 SUITE LEFT! - 1,133 SF MEDICAL OFFICE







## **FOR LEASE**







#### **AERIAL** MEDICAL OFFICE







## **FOR LEASE**





#### **Jeff Cavazos**

Senior Vice President | 248.613.6457 Vice President | 248.798.9828 jcavazos@farbman.com

#### Kristi Lawton

## **Suite 125** MEDICAL OFFICE













**Click Here for Tour**