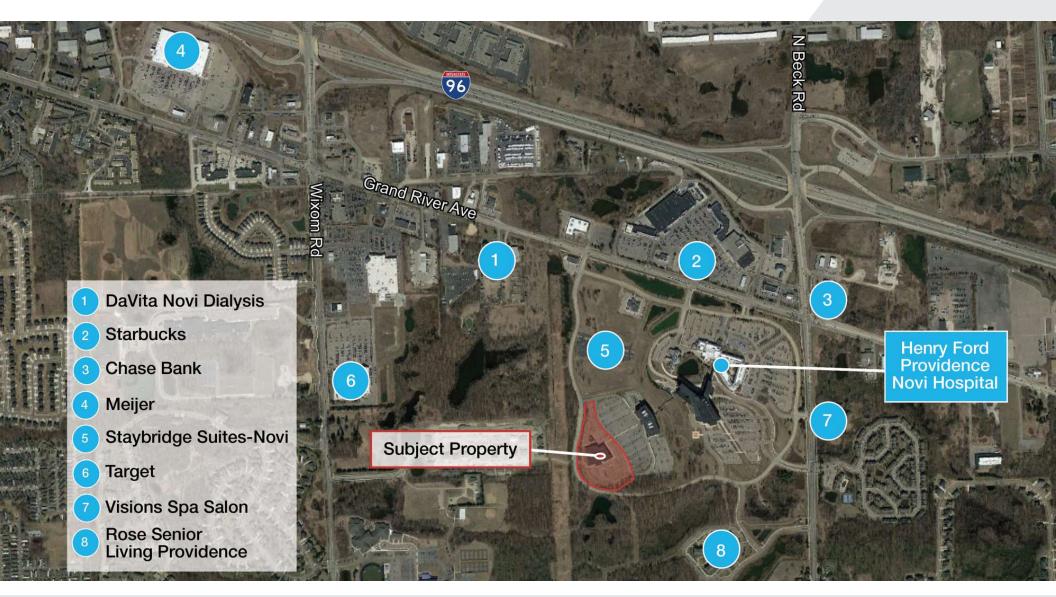

### 1 SUITE LEFT! - 1,133 SF MEDICAL OFFICE







#### **FOR LEASE**



## Novi Orthopeadic Center

26750 Providence Parkway Novi, Michigan 48374

#### **Property Highlights**

- On Campus, Class A Medical Building
- 1st Floor Built-Out Medical Suite Available For Lease -1,133 SF
- Abundant Parking and Covered Patient Drop Off
- Join The Core Institute, Associated Podiatrists and Michigan Pain Management Consultants





#### **Jeff Cavazos**

Senior Vice President | 248.613.6457 jcavazos@farbman.com

#### Kristi Lawton

Vice President | 248.798.9828 lawton@farbman.com



# 1 SUITE LEFT! - 1,133 SF MEDICAL OFFICE







## **FOR LEASE**







#### **AERIAL** MEDICAL OFFICE







## **FOR LEASE**





#### **Jeff Cavazos**

Senior Vice President | 248.613.6457 Vice President | 248.798.9828 jcavazos@farbman.com

#### Kristi Lawton

## **Suite 125** MEDICAL OFFICE













**Click Here for Tour**