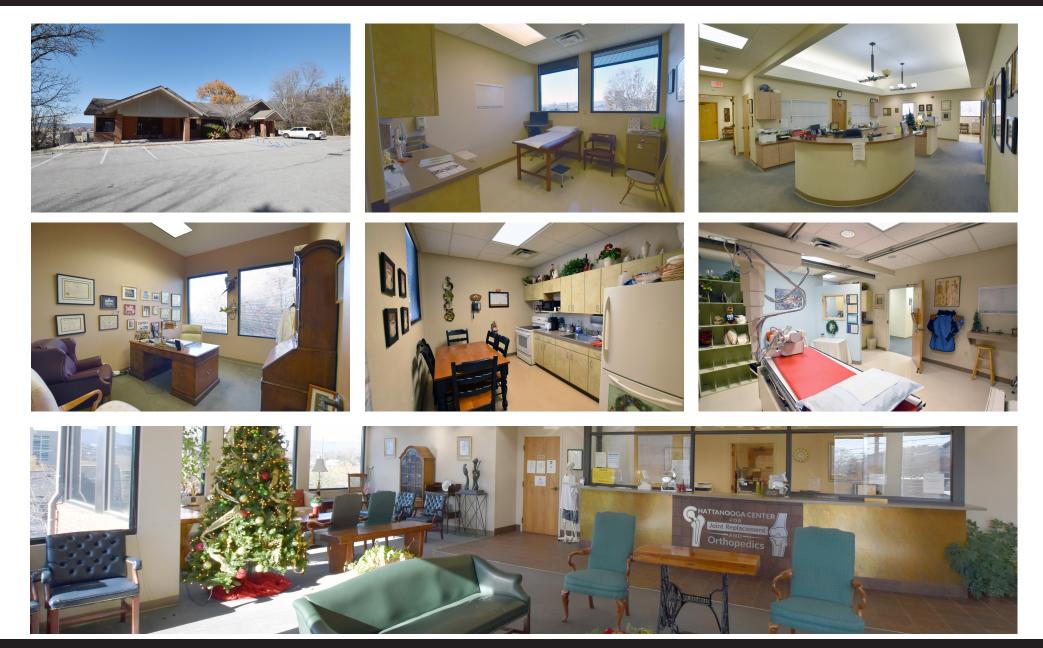

#### **Property Information**

The property is a two-story medical office building with a total area of 10,580 square feet. The lower level, comprising 4,790 square feet, is fully leased to Benchmark Physical Therapy. The upper level, which spans 5,790 square feet, is partially leased to Chattanooga Foot Specialist, leaving approximately 4,000 square feet available for use.