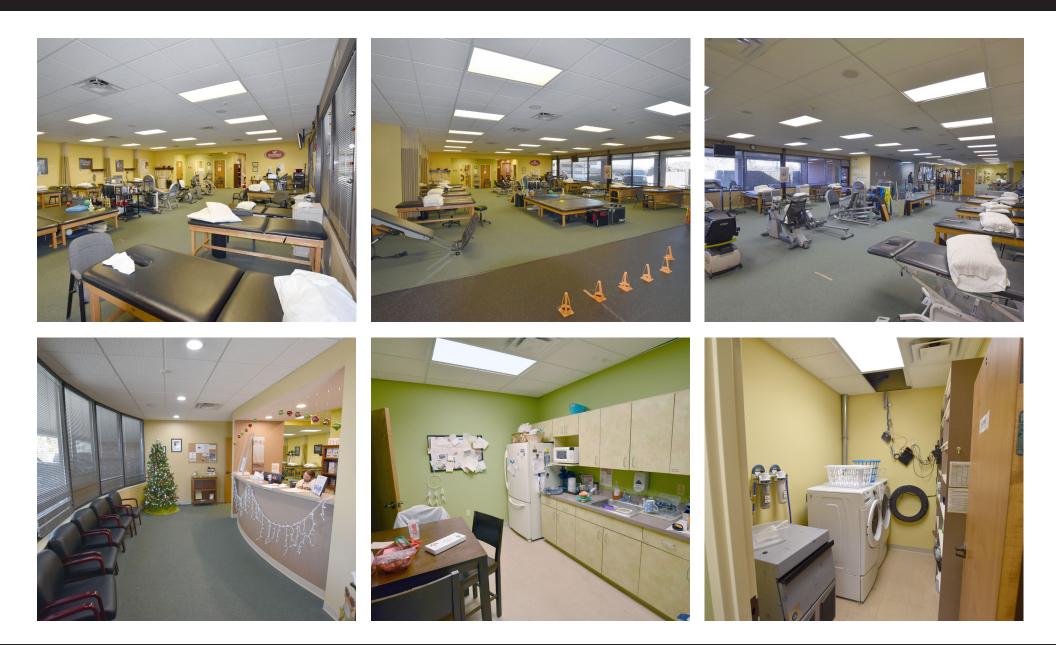

#### **Property Information**

The property is a two-story medical office building with a total area of 10,580 square feet. The lower level, comprising 4,790 square feet, is fully leased to Benchmark Physical Therapy. The upper level, which spans 5,790 square feet, is partially leased to Chattanooga Foot Specialist, leaving approximately 4,000 square feet available for use.

## Property Highlights

- Built: 2005
- Lower Level: 4,790± SF
- Upper Level: 5,790± SF
- Land Size: 0.829± Acres
- Parking: 51
- Power: 3 Phase 600 Amps
- Deed restricted for medical and office use only
- Located near Memorial Hospital & Parkridge Hospital