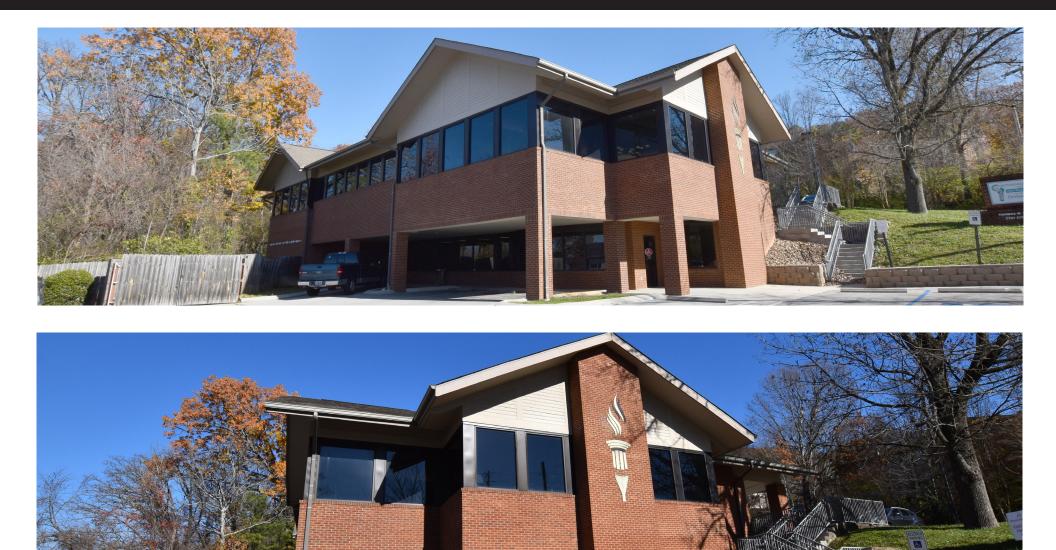

# **Medical Office**

2707 Citico Avenue Chattanooga, TN 37406

**Class A Medical Office Opportunity** 

#### **Property Information**

The property is a two-story medical office building with a total area of 10,580 square feet. The lower level, comprising 4,790 square feet, is fully leased to Benchmark Physical Therapy. The upper level, which spans 5,790 square feet, is partially leased to Chattanooga Foot Specialist, leaving approximately 4,000 square feet available for use.

## Property Highlights

- Built: 2005
- Lower Level: 4,790± SF
- Upper Level: 5,790± SF
- Land Size: 0.829± Acres
- Parking: 51
- Power: 3 Phase 600 Amps
- Deed restricted for medical and office use only
- Located near Memorial Hospital & Parkridge Hospital