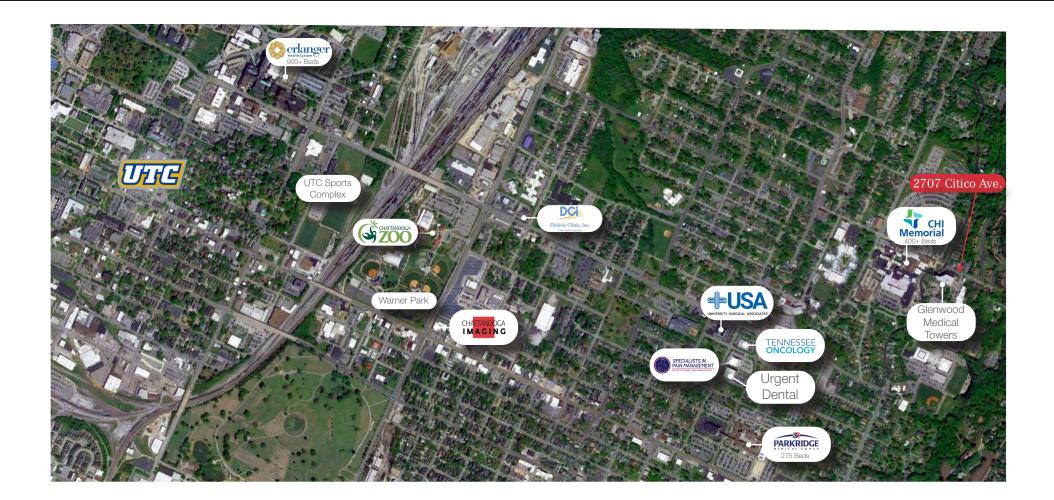

## Property Highlights

- Built: 2005
- Lower Level: 4,790± SF
- Upper Level: 5,790± SF
- Land Size: 0.829± Acres
- Parking: 51
- Power: 3 Phase 600 Amps
- Deed restricted for medical and office use only
- Located near Memorial Hospital & Parkridge Hospital