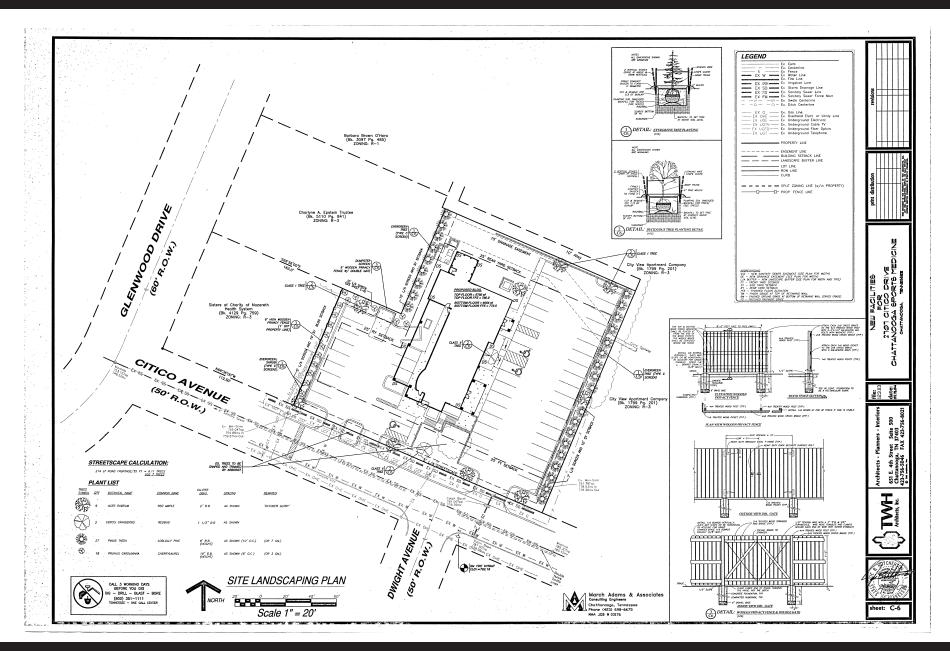

## Property Highlights

- Built: 2005
- Lower Level: 4,790± SF
- Upper Level: 5,790± SF
- Land Size: 0.829± Acres
- Parking: 51
- Power: 3 Phase 600 Amps
- Deed restricted for medical and office use only
- Located near Memorial Hospital & Parkridge Hospital