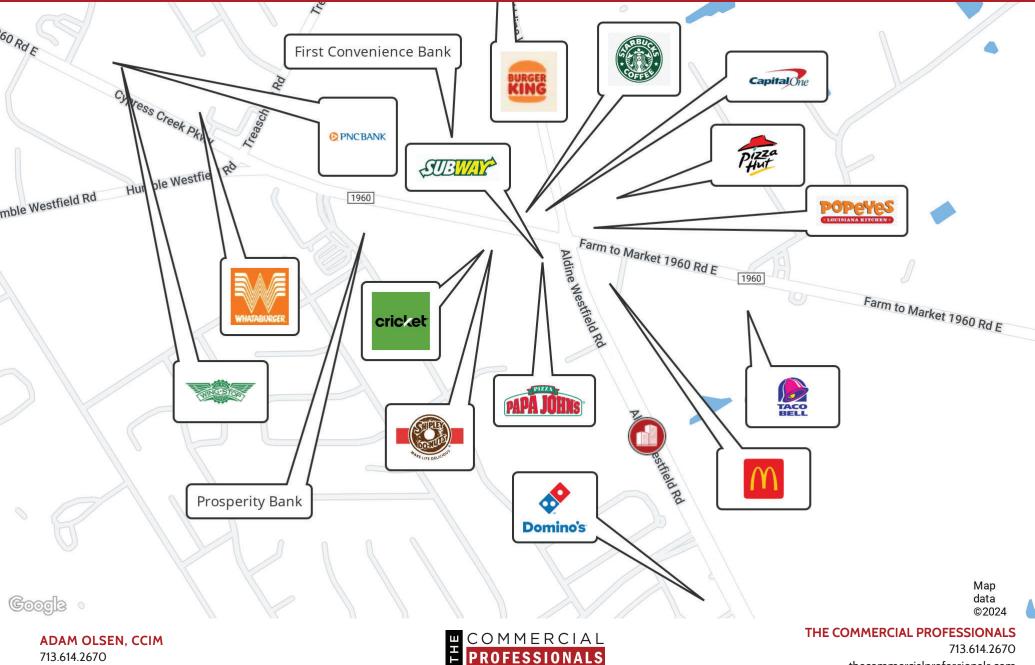

### **RETAILER MAP | OFFICE BUILDING**

adam@thecommercialprofessionals.com

thecommercial professionals.com

2800 Post Oak Blvd, Suite 4100, Houston, TX 77056

FOR SALE: \$700,000