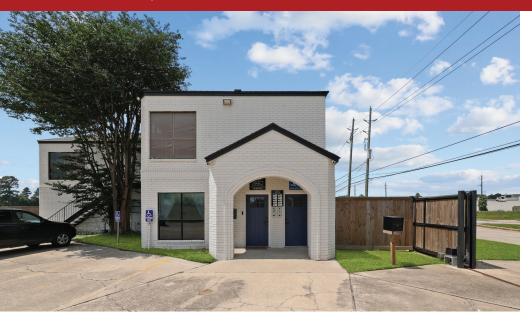

### **PROPERTY DESCRIPTION**

Two-story office unit featuring a versatile layout ideal for salon and office use, currently configured to accommodate various businesses seamlessly. Enjoy the convenience of private entrances for downstairs suites and upstairs offices, ensuring privacy and ease of access for clientele and staff alike. The property boasts a functional design, comprising two kitchenettes, three bathrooms, ten private salon rooms, a well-appointed conference room, and two spacious office spaces. Impress clients and visitors alike with formal reception areas welcoming them into both office entries, setting the tone for professionalism and hospitality. Upstairs, a copy/storage room offers organizational solutions, while downstairs, a generously sized room is tailored for laundry service operations, adding value and efficiency to business operations. Explore the potential of this meticulously designed commercial space, offering versatility, functionality, and ample amenities to meet diverse business needs.

## **PROPERTY HIGHLIGHTS**

- Ideal location to accommodate a variety of business needs
- Private entrances for upstairs unit and downstairs units.
- Property comprised of 10 private salon suites, a conference room, 2 office spaces, 2 kitchenettes, 3 bathrooms, & a laundry room
- Formal reception area for each office entry
- Ample private parking spaces, protected with a fully automated gate