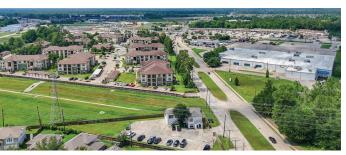

### LOCATION DESCRIPTION

- -Just 0.3 mile off of bustling FM 1960 which boasts an AADT of 40,990
- -5 miles away from The Woodlands, Texas
- -Located on Aldine Westfield Rd (AADT 16,806 2021 Data)
- -7 miles from George Bush Intercontinental Airport

### **RETAILER MAP | OFFICE BUILDING**

adam@thecommercialprofessionals.com

thecommercial professionals.com

2800 Post Oak Blvd, Suite 4100, Houston, TX 77056

FOR SALE: \$700,000