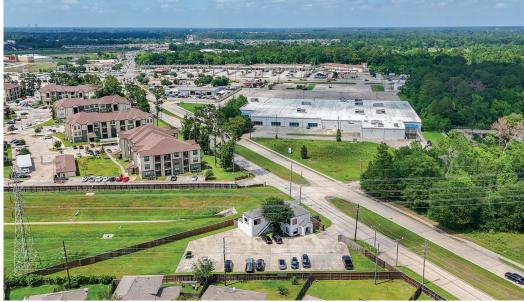

### LOCATION DESCRIPTION

- -Just 0.3 mile off of bustling FM 1960 which boasts an AADT of 40,990
- -5 miles away from The Woodlands, Texas
- -Located on Aldine Westfield Rd (AADT 16,806 2021 Data)
- -7 miles from George Bush Intercontinental Airport