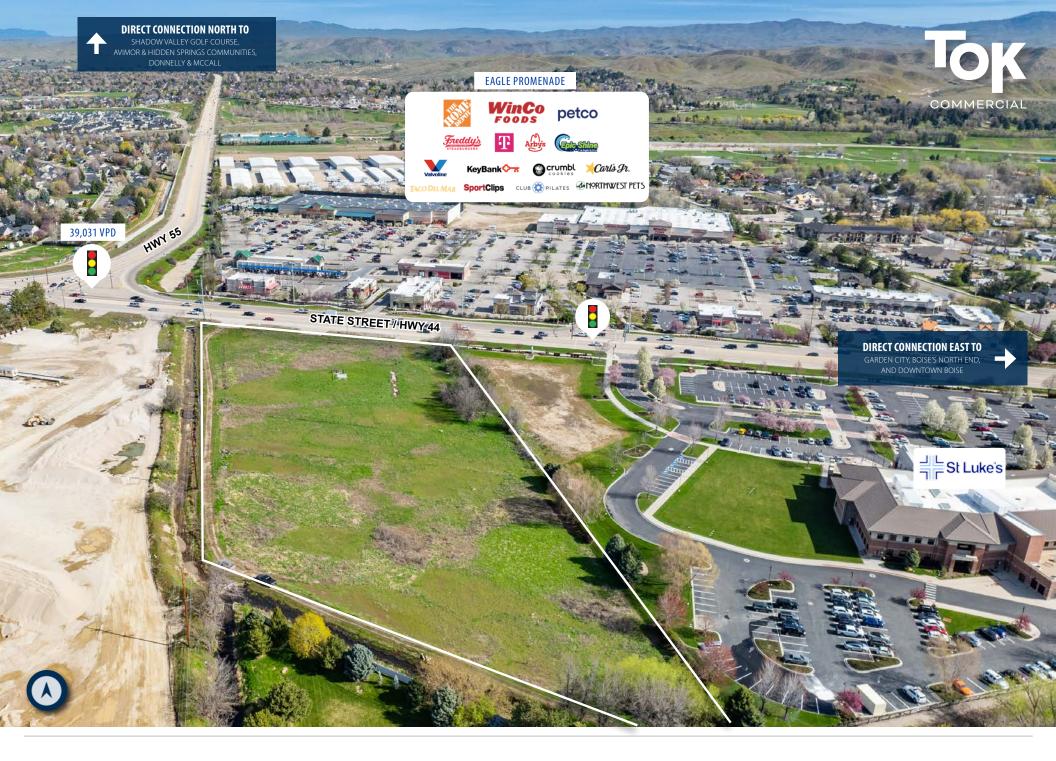

## MICHAEL BALLANTYNE SIOR CCIM

208.947.0831 mjb@tokcommercial.com End and Downtown to the east and major north bound arterial to McCall to the north of the property.

High growth area with over 23,000 rooftops in a 3 mile radius.

Highest income demographic in the Treasure Valley.

Adjacent to St. Luke's Eagle, Eagle Tennis Club, and major area retailers at Eagle Promenade.

Excellent exposure with over 420 ft. of frontage on State St/Hwy 44.