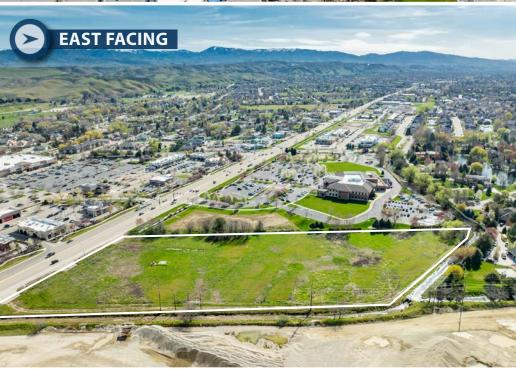

Highest income demographic in the Treasure Valley.

Adjacent to St. Luke's Eagle, Eagle Tennis Club, and major area retailers at Eagle Promenade.

Excellent exposure with over 420 ft. of frontage on State St/Hwy 44.