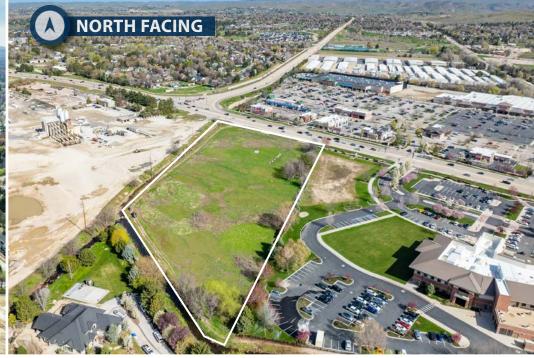

Highest income demographic in the Treasure Valley.

Adjacent to St. Luke's Eagle, Eagle Tennis Club, and major area retailers at Eagle Promenade.

Excellent exposure with over 420 ft. of frontage on State St/Hwy 44.

Mixed-use zoning provides versatile use options.

PROPERTY TYPE: Commercial Land

**LOT SIZE:** 6.24 Acres

**SALE PRICE:** \$2,800,000

**ZONING:** City of Eagle | Mixed-Use

**UTILITIES:** All to Site

UPDATED: 4.18.2024