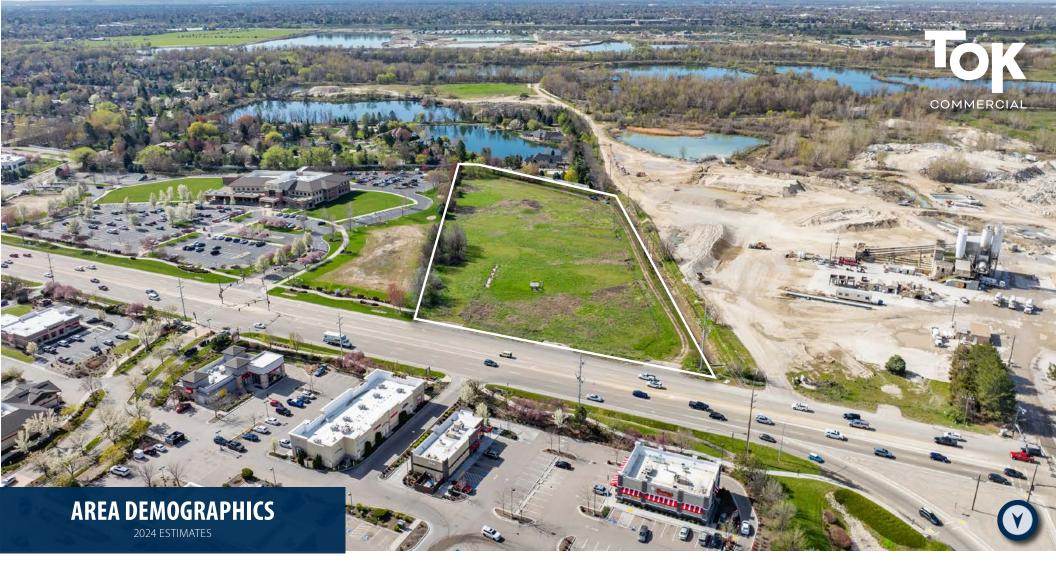

HIGHLIGHT

|                    | 1 MILE   | 3 MILES   | 5 MILES   |                  | 1 MILE | 3 MILES | 5 MILES |
|--------------------|----------|-----------|-----------|------------------|--------|---------|---------|
| POPULATION:        | 6,353    | 58,139    | 165,850   | HOUSEHOLDS:      | 2,496  | 23,016  | 64,733  |
| AVG HH INCOME:     | \$94,970 | \$151,972 | \$130,721 | MEDIAN AGE:      | 46.3   | 44.7    | 40.9    |
| PER CAPITA INCOME: | \$37,452 | \$60,294  | \$51,131  | TOTAL EMPLOYEES: | 2,477  | 19,139  | 45,464  |