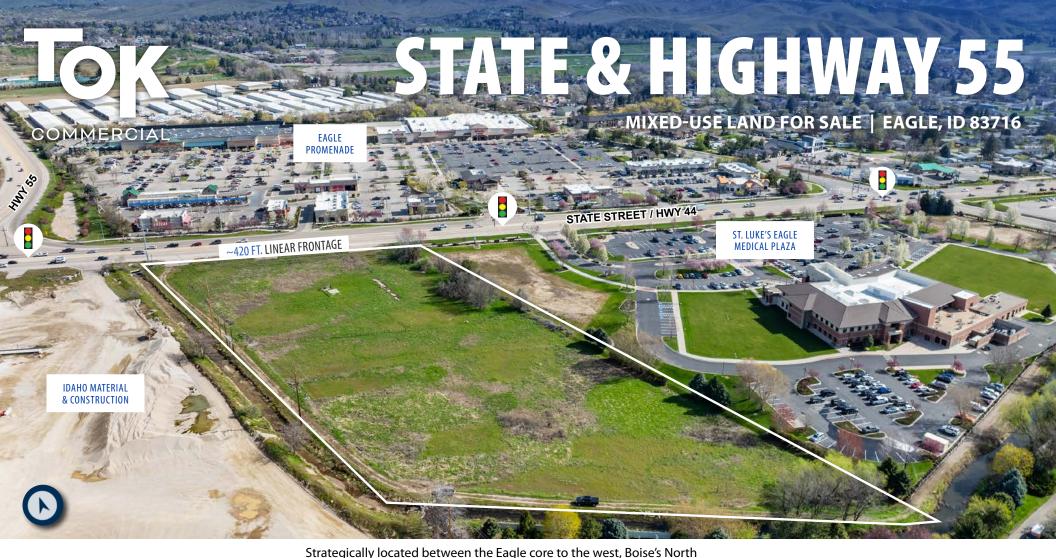

## MICHAEL BALLANTYNE SIOR CCIM

208.947.0831 mjb@tokcommercial.com End and Downtown to the east and major north bound arterial to McCall to the north of the property.

High growth area with over 23,000 rooftops in a 3 mile radius.

Highest income demographic in the Treasure Valley.

Adjacent to St. Luke's Eagle, Eagle Tennis Club, and major area retailers at Eagle Promenade.

Excellent exposure with over 420 ft. of frontage on State St/Hwy 44.

Mixed-use zoning provides versatile use options.

PROPERTY TYPE: Commercial Land

**LOT SIZE:** 6.24 Acres

**SALE PRICE:** \$2,800,000

**ZONING:** City of Eagle | Mixed-Use

**UTILITIES:** All to Site

UPDATED: 4.18.2024