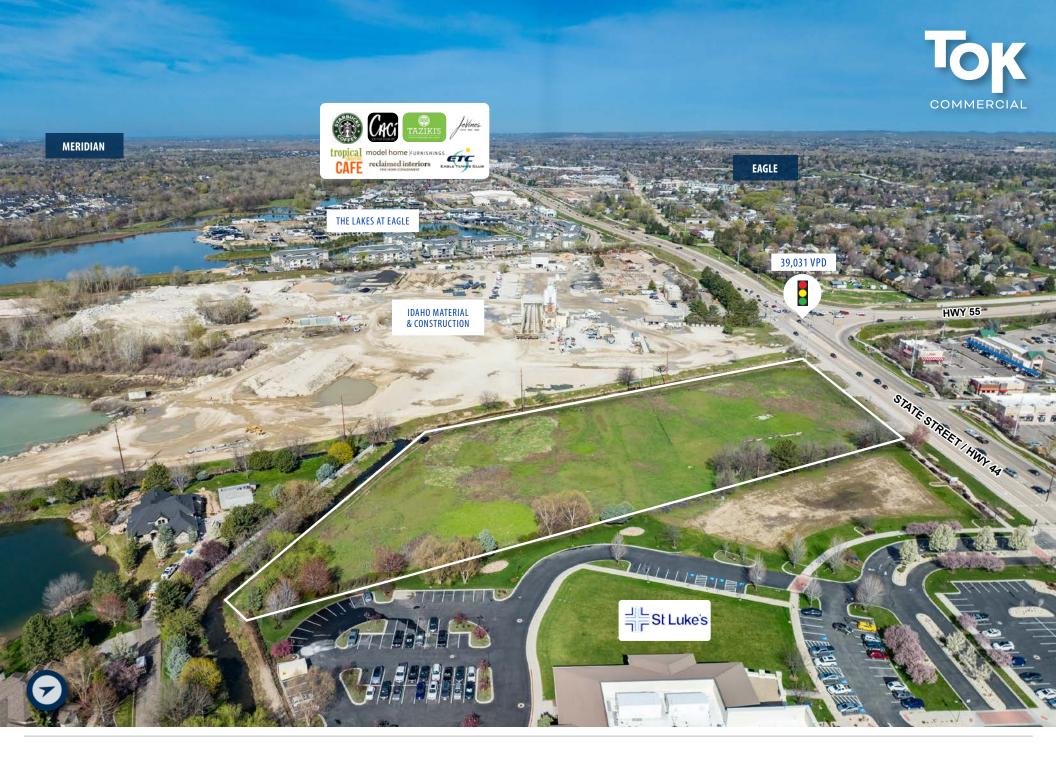

## MICHAEL BALLANTYNE SIOR CCIM

208.947.0831 mjb@tokcommercial.com End and Downtown to the east and major north bound arterial to McCall to the north of the property.

High growth area with over 23,000 rooftops in a 3 mile radius.

Highest income demographic in the Treasure Valley.

Adjacent to St. Luke's Eagle, Eagle Tennis Club, and major area retailers at Eagle Promenade.

Excellent exposure with over 420 ft. of frontage on State St/Hwy 44.