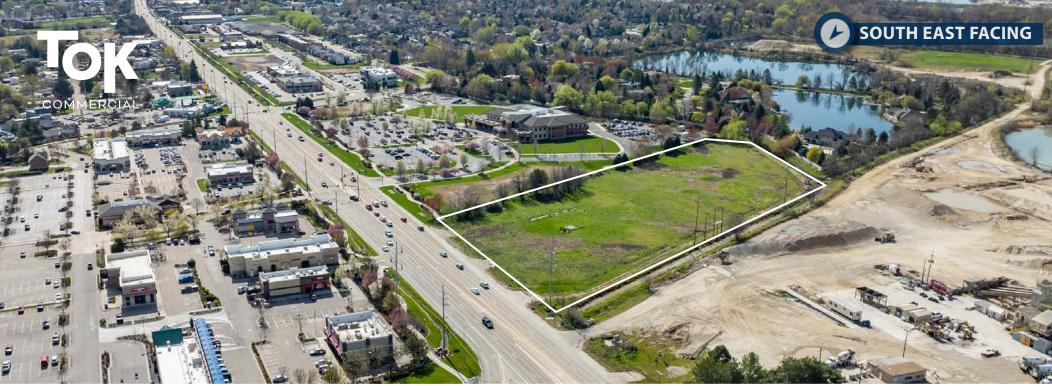

Highest income demographic in the Treasure Valley.

Adjacent to St. Luke's Eagle, Eagle Tennis Club, and major area retailers at Eagle Promenade.

Excellent exposure with over 420 ft. of frontage on State St/Hwy 44.