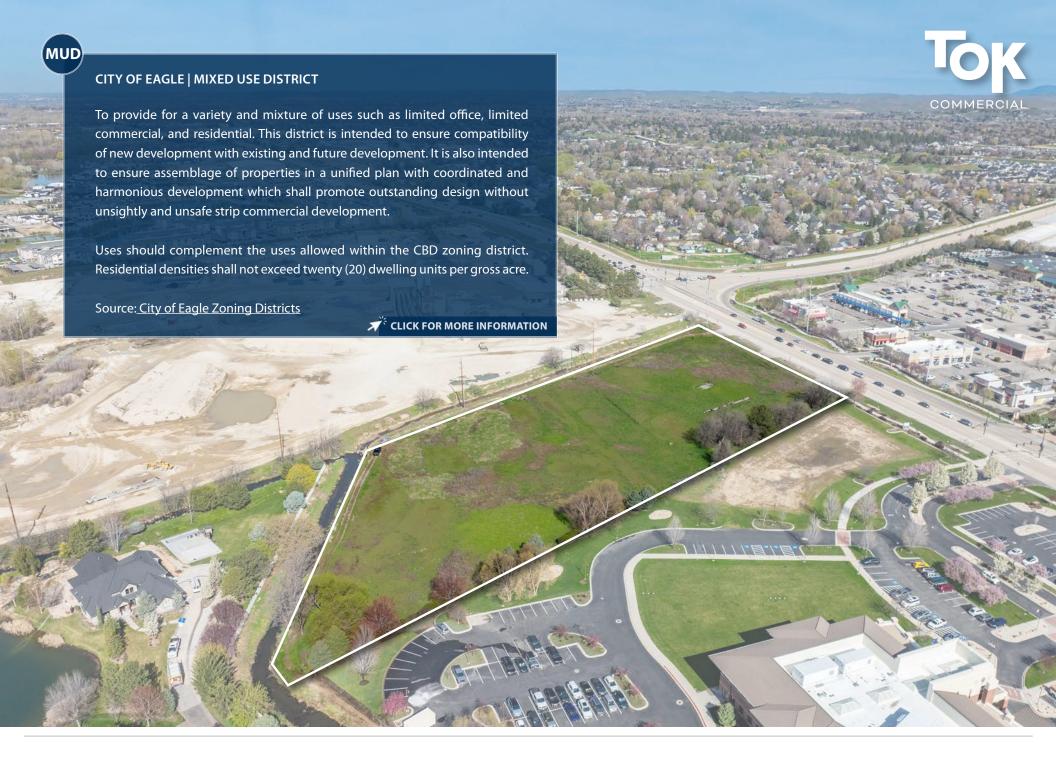

Mixed-use zoning provides versatile use options.

PROPERTY TYPE: Commercial Land

**LOT SIZE:** 6.24 Acres

**SALE PRICE:** \$2,800,000

**ZONING:** City of Eagle | Mixed-Use

**UTILITIES:** All to Site

UPDATED: 4.18.2024