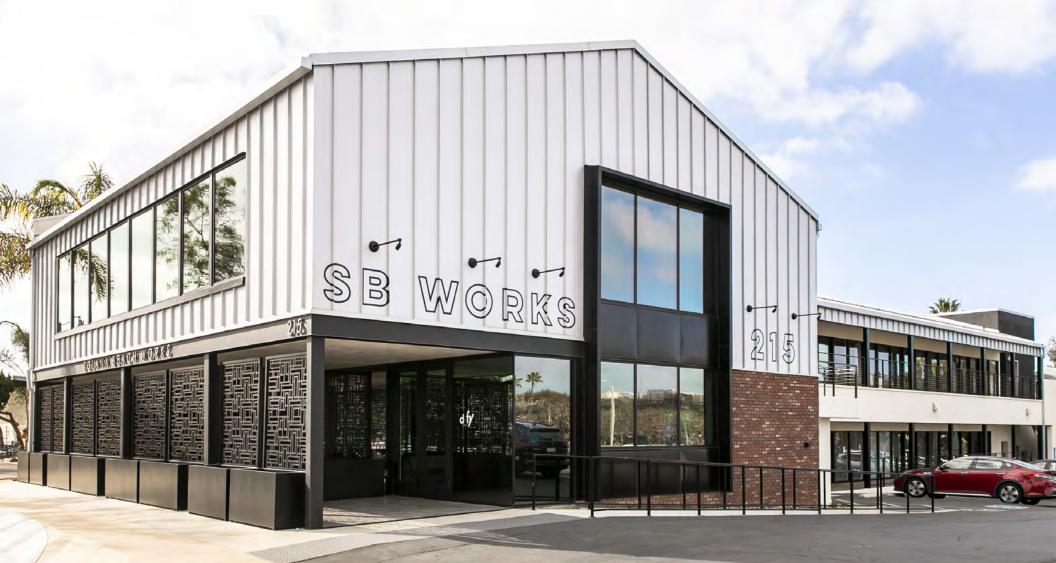

### ABOUT SB WORKS

Steps away from the Cedros Design District, SB Works is a terrific spot to enjoy the sea air and ocean view. Where creativity and craftsmanship collide, SB Works caters to individual sole proprietors desiring a single office suite as well as small businesses or branch offices.

### PROPERTY DETAILS

- Full building renovation completed in 2018 embracing an industrial aesthetic
   metal, glass, and brick elements with straight lines and square edges that convey a place of production
- Community and shared event space
- Bike and surf board storage, on-site showers
- Walking distance to Amtrak and Coaster station providing local commuting access, as well as access to the work hubs of downtown San Diego and downtown Los Angeles
- Exterior entrance for each suite
- Ample parking, including angled onstreet parking

## EXTERIOR BUILDING