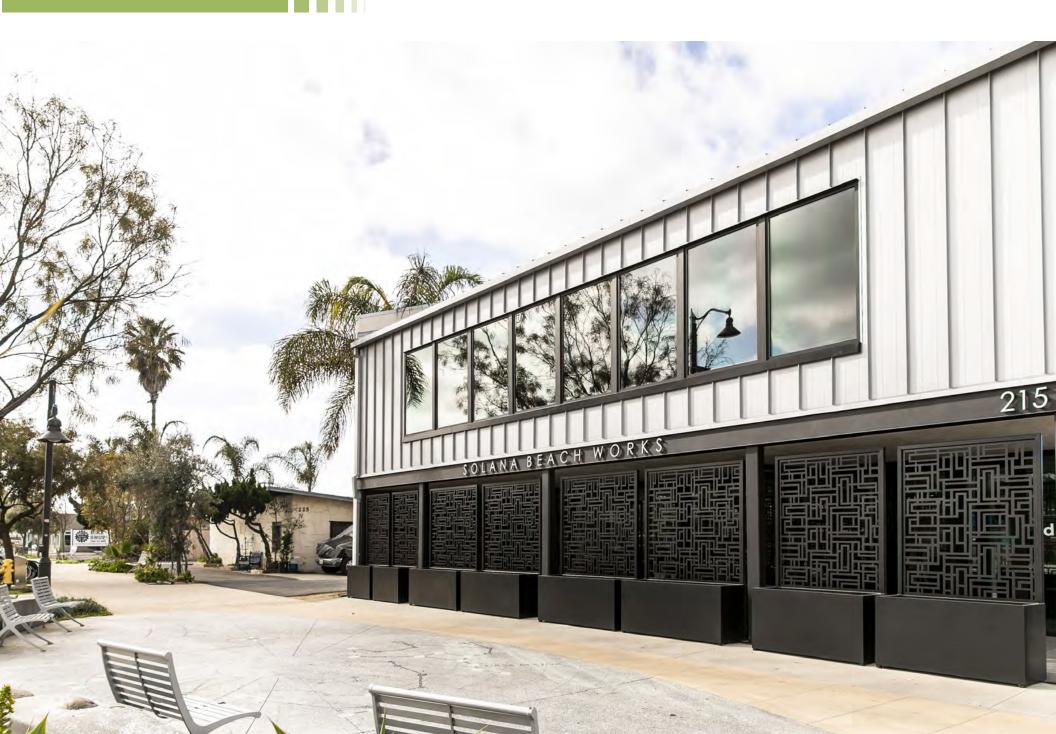

## EXTERIOR BUILDING

### PROPERTY DETAILS

- Full building renovation completed in 2018 embracing an industrial aesthetic
   metal, glass, and brick elements with straight lines and square edges that convey a place of production
- Community and shared event space
- Bike and surf board storage, on-site showers
- Walking distance to Amtrak and Coaster station providing local commuting access, as well as access to the work hubs of downtown San Diego and downtown Los Angeles
- Exterior entrance for each suite
- Ample parking, including angled onstreet parking