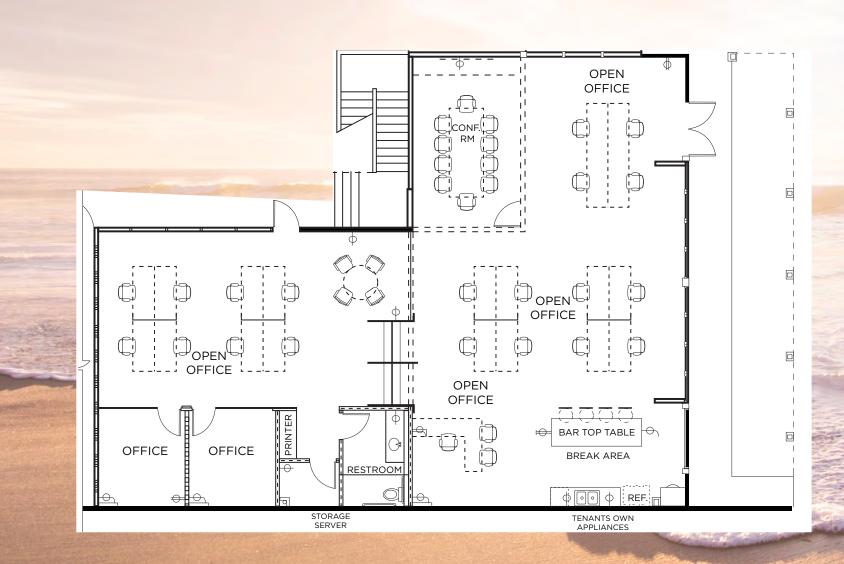

### **FLOORPLANS**

# LEASE RATE: \$5.50 - \$6.00/SF FULL SERVICE (Available Immediately)

### **CREATIVE & MODERN OFFICE FINISHES**

EXECUTIVE SUITES:
INDIVIDUAL OFFICES WITH SHARED MEETING SPACE

LEASE RATE: \$5.50 - \$6.00/SF FULL SERVICE

(Available Immediately)

491 SF

SECOND FLOOR

### SUITE 100

- 3,558 Rentable Square Feet
- + covered patio area with apprx. 620 RSF