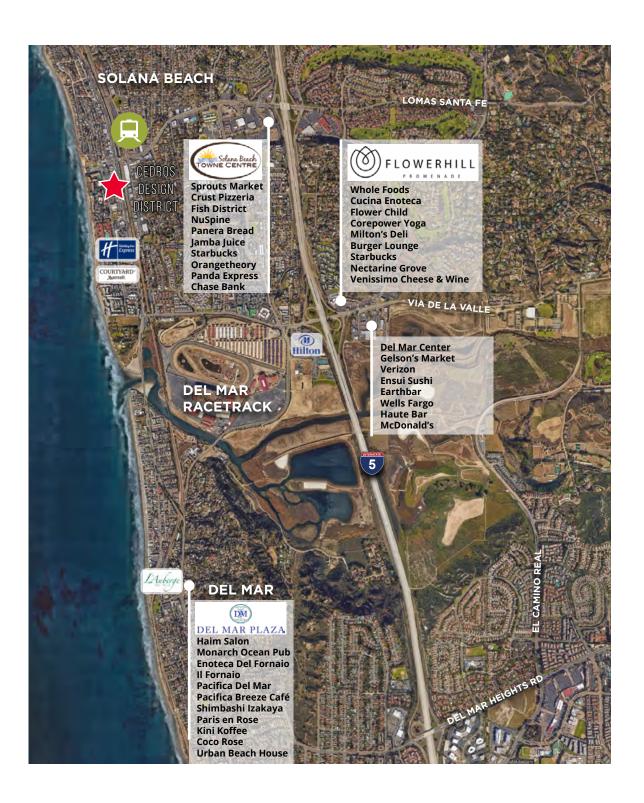

#### ADDITIONAL RESTAURANTS

Claire's on Cedros **Culture Brewing Beeside Balcony** Del Mar Pizza **Board and Brew** Brigantine Bruegger's Bagels En Fuego Cantina & Grill Fidel's Little Mexico Fish Market Jake's Del Mar **Local Greens Lofty Coffee Pamplemousse** Prepkitchen Poseidon Restaurant Salt + Lime Sibicca **Viewpoint Brewing** Sky Deck

#### HOTELS

Holiday Inn Express Couryard Marriott L'Auberge Del Mar Hilton Grand Del Mar Inn at RSF Marriott Lodge at Torrey Pines Estancia

215 S. HIGHWAY 101, SOLANA BEACH, CA

For more information, contact: