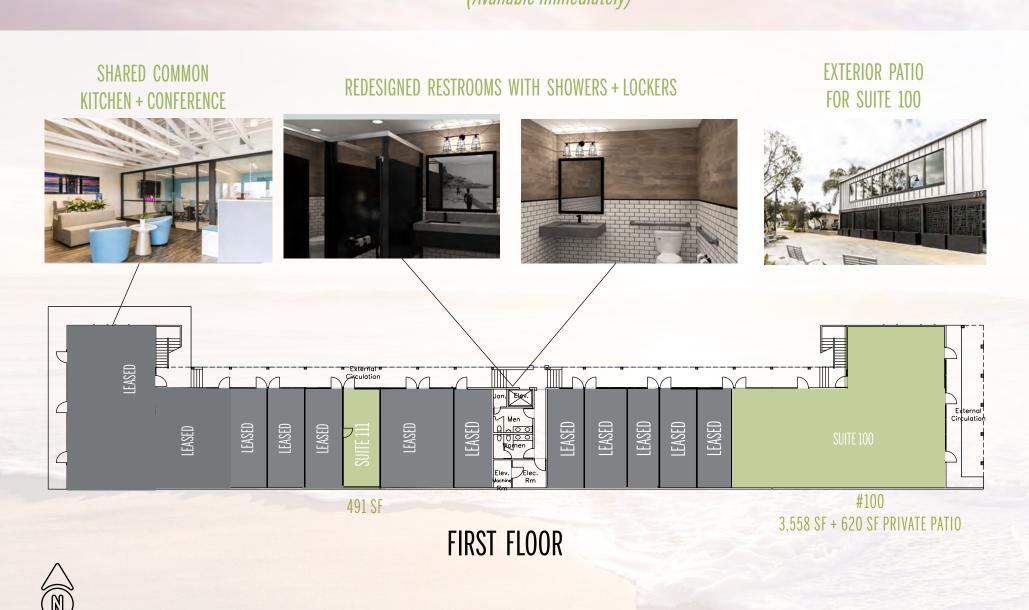

### **FLOORPLANS**

# LEASE RATE: \$5.50 - \$6.00/SF FULL SERVICE (Available Immediately)

### **CREATIVE & MODERN OFFICE FINISHES**

EXECUTIVE SUITES:
INDIVIDUAL OFFICES WITH SHARED MEETING SPACE

LEASE RATE: \$5.50 - \$6.00/SF FULL SERVICE

(Available Immediately)

491 SF

SECOND FLOOR

### SUITE 100

- 3,558 Rentable Square Feet
- + covered patio area with apprx. 620 RSF