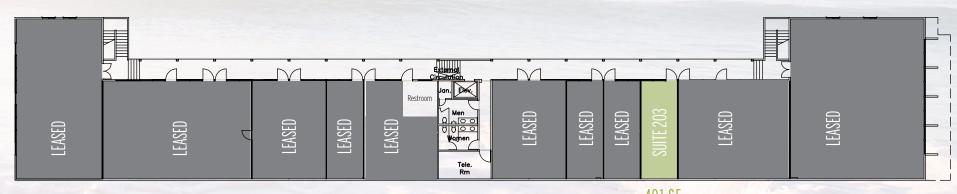

### **FLOORPLANS**

# LEASE RATE: \$5.50 - \$6.00/SF FULL SERVICE (Available Immediately)

### **CREATIVE & MODERN OFFICE FINISHES**

EXECUTIVE SUITES:
INDIVIDUAL OFFICES WITH SHARED MEETING SPACE

LEASE RATE: \$5.50 - \$6.00/SF FULL SERVICE

(Available Immediately)

491 SF

SECOND FLOOR