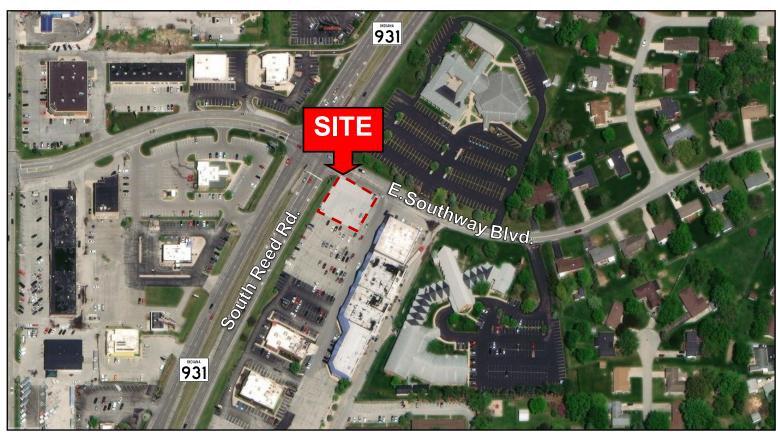

#### **HIGHLIGHTS:**

Available Land: 0.31 Acres with Cross Access Parking

**Highly Visible Location on Major North/South Thoroughfare** 

Excellent Traffic Counts - 46,450+ VPD

Neighboring Tenants include: Verizon, Mancino's Pizza, Dollar Tree, Starbucks, One More Gym, and Buyer's Market

| Property Information   |                                                                        |  |
|------------------------|------------------------------------------------------------------------|--|
| Parcel Number          | 34-10-18-152-006.000-002                                               |  |
| Address                | 3800 S. Reed Road (US31)                                               |  |
| City / State / Zip     | Kokomo / Howard County / IN / 46902                                    |  |
| Sale / Lease           | Lease or Build-to-Suit Option                                          |  |
| Total Building Size    | TBD                                                                    |  |
| Land Size              | 85' x 158' - 13,430 SF - 0.31 Acres                                    |  |
| Zoning                 | SC / Shopping Center                                                   |  |
| Parking                | Abundant paved surface parking                                         |  |
| Traffic Count          | 46,450 VPD                                                             |  |
| Nearest Highway        | Adjacent property - Hwy 931                                            |  |
| Distance to Interstate | Approximately 37.5 miles to I-65 Approximately 33 miles to I-69        |  |
| Anchor Tenant(s)       | Dollar Tree, Buyers Market, Starbucks, Mancino's Pizza, & One More Gym |  |
| Exclusions             | Contact Broker                                                         |  |