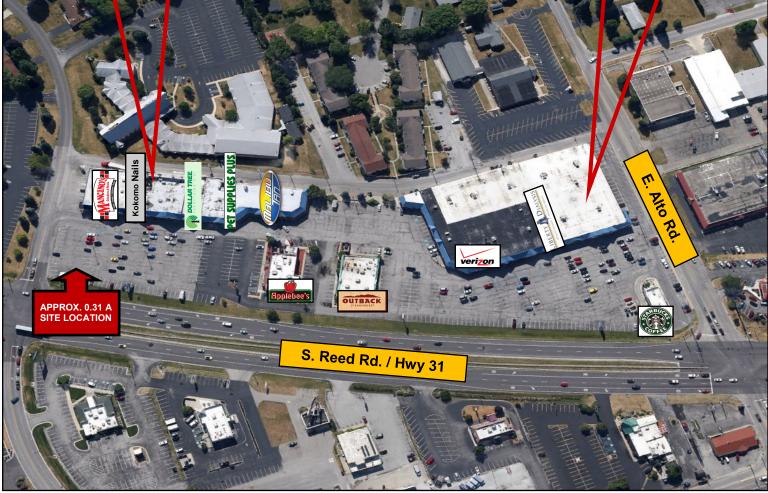

#### **HIGHLIGHTS:**

Available Land: 0.31 Acres with Cross Access Parking

**Highly Visible Location on Major North/South Thoroughfare** 

Excellent Traffic Counts - 46,450+ VPD

Neighboring Tenants include: Verizon, Mancino's Pizza, Dollar Tree, Starbucks, One More Gym, and Buyer's Market

| Property Information   |                                                                        |  |
|------------------------|------------------------------------------------------------------------|--|
| Parcel Number          | 34-10-18-152-006.000-002                                               |  |
| Address                | 3800 S. Reed Road (US31)                                               |  |
| City / State / Zip     | Kokomo / Howard County / IN / 46902                                    |  |
| Sale / Lease           | Lease or Build-to-Suit Option                                          |  |
| Total Building Size    | TBD                                                                    |  |
| Land Size              | 85' x 158' - 13,430 SF - 0.31 Acres                                    |  |
| Zoning                 | SC / Shopping Center                                                   |  |
| Parking                | Abundant paved surface parking                                         |  |
| Traffic Count          | 46,450 VPD                                                             |  |
| Nearest Highway        | Adjacent property - Hwy 931                                            |  |
| Distance to Interstate | Approximately 37.5 miles to I-65 Approximately 33 miles to I-69        |  |
| Anchor Tenant(s)       | Dollar Tree, Buyers Market, Starbucks, Mancino's Pizza, & One More Gym |  |
| Exclusions             | Contact Broker                                                         |  |