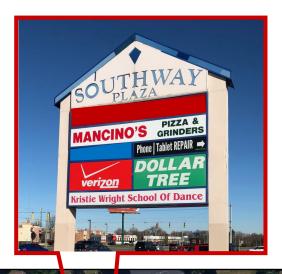

#### **HIGHLIGHTS:**

Available Land: 0.31 Acres with Cross Access Parking

**Highly Visible Location on Major North/South Thoroughfare** 

Excellent Traffic Counts - 46,450+ VPD

Neighboring Tenants include: Verizon, Mancino's Pizza, Dollar Tree, Starbucks, One More Gym, and Buyer's Market

| Property Information   |                                                                        |  |
|------------------------|------------------------------------------------------------------------|--|
| Parcel Number          | 34-10-18-152-006.000-002                                               |  |
| Address                | 3800 S. Reed Road (US31)                                               |  |
| City / State / Zip     | Kokomo / Howard County / IN / 46902                                    |  |
| Sale / Lease           | Lease or Build-to-Suit Option                                          |  |
| Total Building Size    | TBD                                                                    |  |
| Land Size              | 85' x 158' - 13,430 SF - 0.31 Acres                                    |  |
| Zoning                 | SC / Shopping Center                                                   |  |
| Parking                | Abundant paved surface parking                                         |  |
| Traffic Count          | 46,450 VPD                                                             |  |
| Nearest Highway        | Adjacent property - Hwy 931                                            |  |
| Distance to Interstate | Approximately 37.5 miles to I-65 Approximately 33 miles to I-69        |  |
| Anchor Tenant(s)       | Dollar Tree, Buyers Market, Starbucks, Mancino's Pizza, & One More Gym |  |
| Exclusions             | Contact Broker                                                         |  |