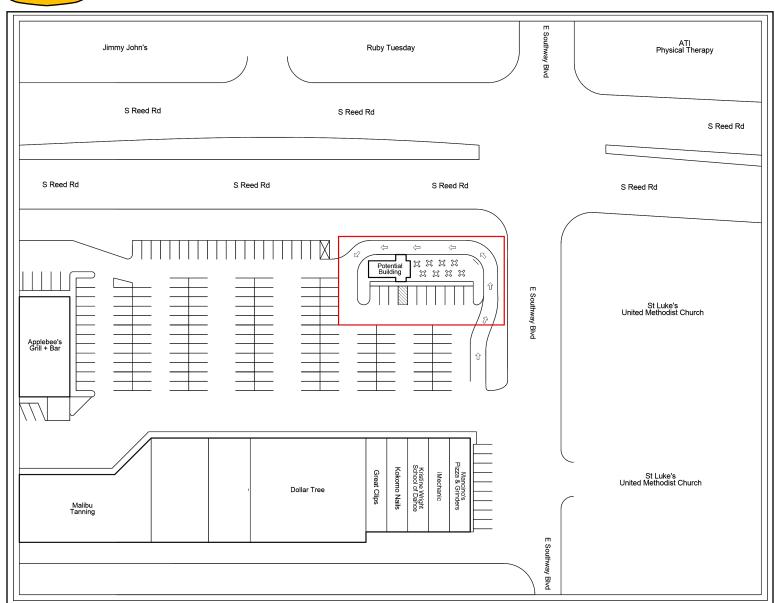

#### **HIGHLIGHTS:**

Available Land: 0.31 Acres with Cross Access Parking

**Highly Visible Location on Major North/South Thoroughfare** 

Excellent Traffic Counts - 46,450+ VPD

Neighboring Tenants include: Verizon, Mancino's Pizza, Dollar Tree, Starbucks, One More Gym, and Buyer's Market

| Property Information   |                                                                        |  |
|------------------------|------------------------------------------------------------------------|--|
| Parcel Number          | 34-10-18-152-006.000-002                                               |  |
| Address                | 3800 S. Reed Road (US31)                                               |  |
| City / State / Zip     | Kokomo / Howard County / IN / 46902                                    |  |
| Sale / Lease           | Lease or Build-to-Suit Option                                          |  |
| Total Building Size    | TBD                                                                    |  |
| Land Size              | 85' x 158' - 13,430 SF - 0.31 Acres                                    |  |
| Zoning                 | SC / Shopping Center                                                   |  |
| Parking                | Abundant paved surface parking                                         |  |
| Traffic Count          | 46,450 VPD                                                             |  |
| Nearest Highway        | Adjacent property - Hwy 931                                            |  |
| Distance to Interstate | Approximately 37.5 miles to I-65 Approximately 33 miles to I-69        |  |
| Anchor Tenant(s)       | Dollar Tree, Buyers Market, Starbucks, Mancino's Pizza, & One More Gym |  |
| Exclusions             | Contact Broker                                                         |  |