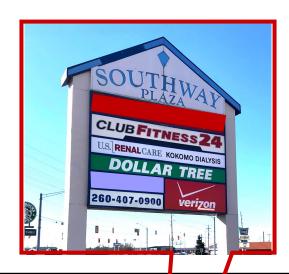

#### **HIGHLIGHTS:**

Available Land: 0.31 Acres with Cross Access Parking

**Highly Visible Location on Major North/South Thoroughfare** 

Excellent Traffic Counts - 46,450+ VPD

Neighboring Tenants include: Verizon, Mancino's Pizza, Dollar Tree, Starbucks, One More Gym, and Buyer's Market

| Property Information   |                                                                        |  |
|------------------------|------------------------------------------------------------------------|--|
| Parcel Number          | 34-10-18-152-006.000-002                                               |  |
| Address                | 3800 S. Reed Road (US31)                                               |  |
| City / State / Zip     | Kokomo / Howard County / IN / 46902                                    |  |
| Sale / Lease           | Lease or Build-to-Suit Option                                          |  |
| Total Building Size    | TBD                                                                    |  |
| Land Size              | 85' x 158' - 13,430 SF - 0.31 Acres                                    |  |
| Zoning                 | SC / Shopping Center                                                   |  |
| Parking                | Abundant paved surface parking                                         |  |
| Traffic Count          | 46,450 VPD                                                             |  |
| Nearest Highway        | Adjacent property - Hwy 931                                            |  |
| Distance to Interstate | Approximately 37.5 miles to I-65 Approximately 33 miles to I-69        |  |
| Anchor Tenant(s)       | Dollar Tree, Buyers Market, Starbucks, Mancino's Pizza, & One More Gym |  |
| Exclusions             | Contact Broker                                                         |  |