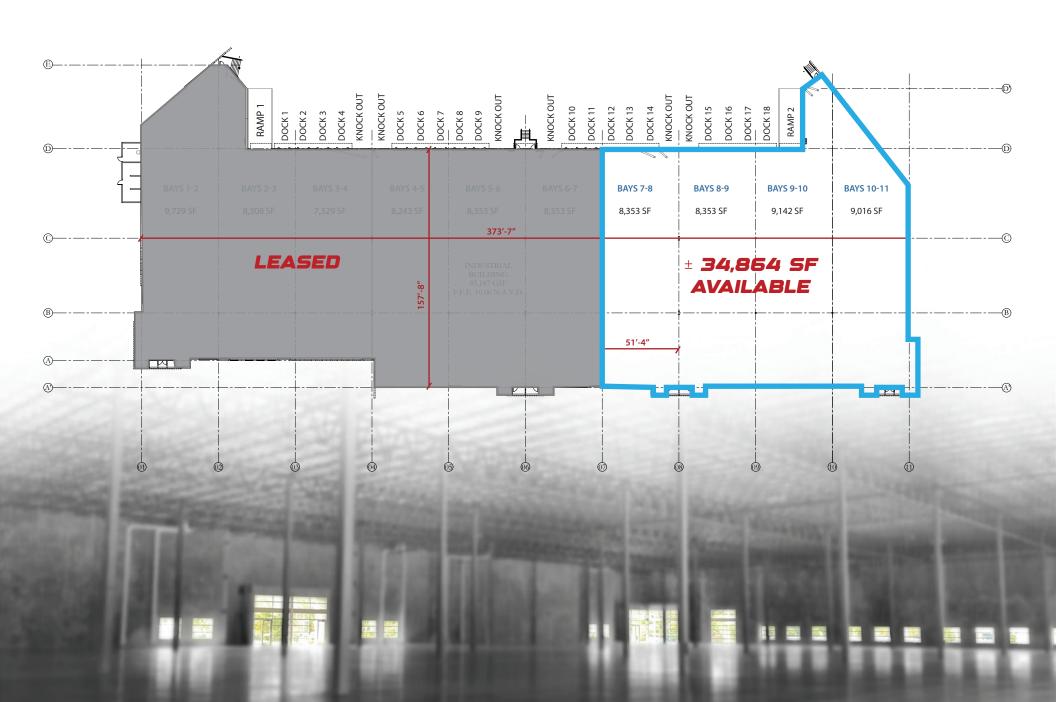

#### **PROPERTY HIGHLIGHTS**

**Property Type:** Class A Distribution | Warehouse Space

**Frontage SF:**  $\pm$  600 linear feet of frontage

**Available SF:** ± 34,864 SF (Divisible)

**Total Building Size:** ± 85,187 SF

**Building Depth**: 160 Feet

**Building Width**: 513 Feet

**Zoning:** OIP (Office Industrial Park)

**Docks:** (24) 9'x10' Loading Docks plus 6 punch outs

**Truck Court:** 120' with 60' concrete aprons

**Parking:** 75' surface stalls

**Ramps:** (2) 10' x 40' oversized concrete ramps

**Sprinklers:** ESFR Sprinklers

**Clear Height:** 32' Clear height

**Column Spacing:** 51'-4" x 50' with 60' speed bay

**Availability:** Q1 2025

Rate: Call for details

## Architectural Site Plan