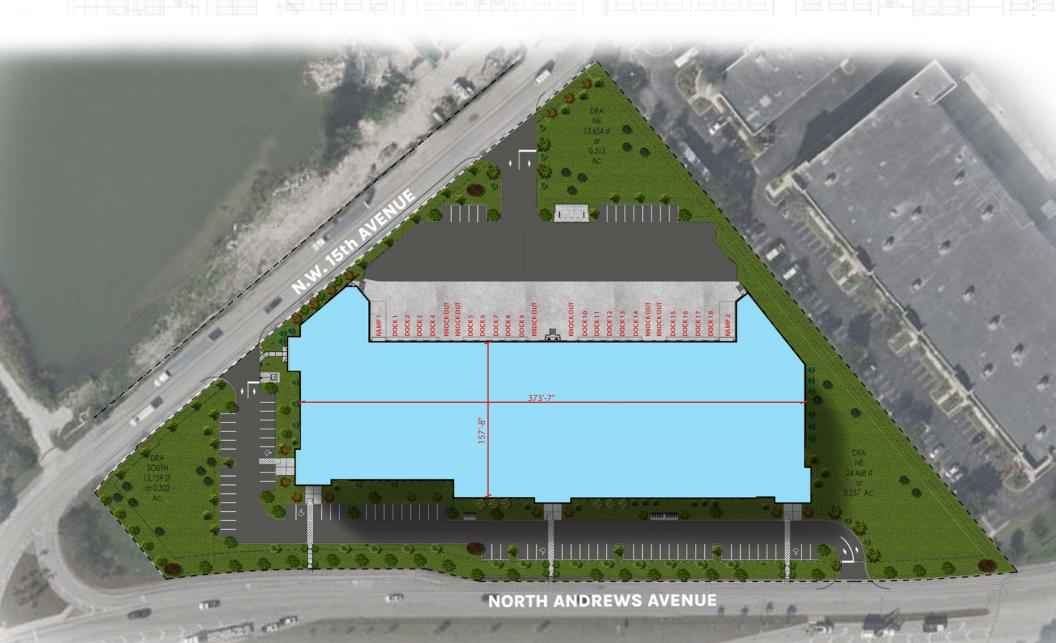

# Property Site Plan

- Andrews Avenue Frontage
- ± 600 Linear Feet of Frontage

#### **PROPERTY HIGHLIGHTS**

**Property Type:** Class A Distribution | Warehouse Space

**Frontage SF:**  $\pm$  600 linear feet of frontage

**Available SF:** ± 34,864 SF (Divisible)

**Total Building Size:** ± 85,187 SF

**Building Depth**: 160 Feet

**Building Width**: 513 Feet

**Zoning:** OIP (Office Industrial Park)

**Docks:** (24) 9'x10' Loading Docks plus 6 punch outs

**Truck Court:** 120' with 60' concrete aprons

**Parking:** 75' surface stalls

**Ramps:** (2) 10' x 40' oversized concrete ramps

**Sprinklers:** ESFR Sprinklers

**Clear Height:** 32' Clear height

**Column Spacing:** 51'-4" x 50' with 60' speed bay

**Availability:** Q1 2025

Rate: Call for details