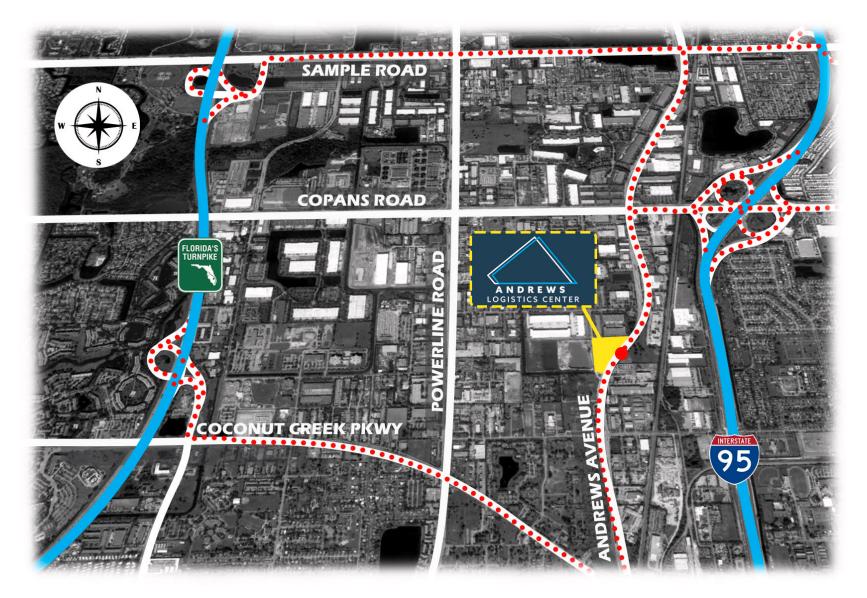

## Location Map & Distances to Ports & Airports

10 Miles To Port Everglades
22 Miles to Port of Miami
30 Miles to Port of Palm Beach

25 Miles To Miami International Airport
12 Miles to Fort Lauderdale International Airport
28 Miles to Palm Beach International Airport

## Property Highlights

Andrews Logistics Center is located at 1698 Andrews Avenue, Pompano Beach, FL. I-95 is 2 minutes and 2 blocks away via Copans Road. The Florida Turnpike is 4 minutes away via Coconut Creek Parkway. Pompano Beach is strategically located in the middle of the Tri-County's ±8 Million residents. This free standing building is perfect for a headquarters or strategic local distribution center.