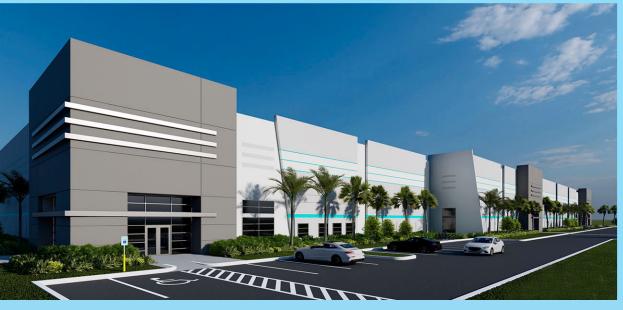

## **AVAILABLE FOR LEASE**

± 34,864 SF

Industrial Class A Distribution Park

BUTTERS

R E A L T Y

MANAGEMENT

Butters Realty & Management 6820 Lyons Technology Circle #100 Coconut Creek | FL. 33073 | www.Butters.com

## Property Highlights

Andrews Logistics Center is located at 1698 Andrews Avenue, Pompano Beach, FL. I-95 is 2 minutes and 2 blocks away via Copans Road. The Florida Turnpike is 4 minutes away via Coconut Creek Parkway. Pompano Beach is strategically located in the middle of the Tri-County's ±8 Million residents. This free standing building is perfect for a headquarters or strategic local distribution center.