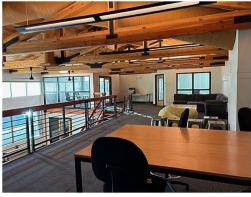

**LOCATION:** 

Great location in the business and technology area of Liberty Lake, backing up to I-90 for excellent exposure and visibility. With easy I-90 access via Appleway, this convenient location is minutes to Post Falls, Idaho and the City of Spokane Valley and is only 17 miles east of Downtown Spokane. Originally built as a Land Rover dealership and most recently occupied as corporate offices & manufacturing for Open Eye and Rohinni.

Main Floor Area: ±22,189 SF \*

Main Fl. Office Area:  $\pm$  6,858 SF
Main Fl. Whse Area:  $\pm$ 15,331 SF

2nd Floor Area:  $\pm$  6,069 SF \*
2nd Fl. Office Area:  $\pm$  1,861 SF \*
2nd Fl. Production Area:  $\pm$  4,208 SF \*