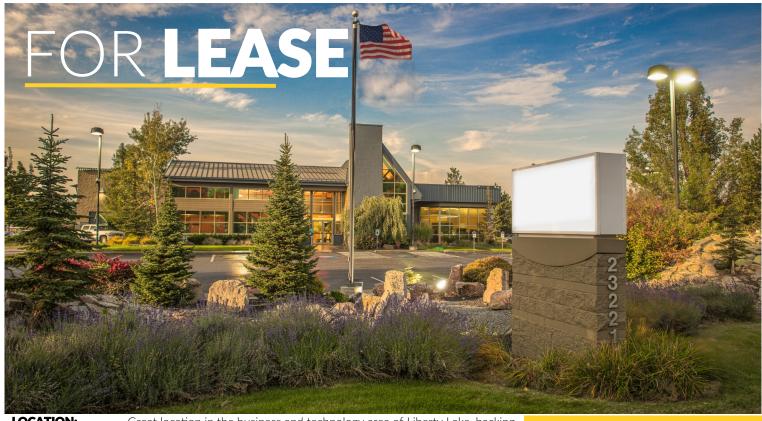

**LOCATION:** 

Great location in the business and technology area of Liberty Lake, backing up to I-90 for excellent exposure and visibility. With easy I-90 access via Appleway, this convenient location is minutes to Post Falls, Idaho and the City of Spokane Valley and is only 17 miles east of Downtown Spokane. Originally built as a Land Rover dealership and most recently occupied as corporate offices & manufacturing for Open Eye and Rohinni.

# OFFICE & MANUFACTURING FACILITY

23221 E. Knox Avenue Liberty Lake, WA 99019

View Location