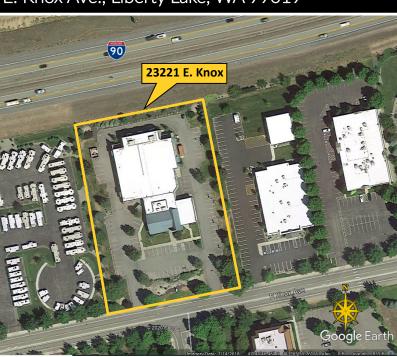

**SITE:** ±108,900 SF (2.50 acres); parcel number 55101.9124

**ZONING:** City of Liberty Lake, C-2, Freeway Commercial

**IMPROVEMENTS:** Gross Building Area: ±28,258 SF

(\*SF per CBRE appraisal dated May 2017)

Water & Sewer: City of Liberty Lake

Parking: 82 car parks

Signage: Electronic message center sign on I-90

Availability: Immediately

**LEASE PRICE:** \$24.400/Month/NNN

# **SITE PLAN**