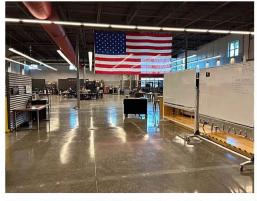

**LOCATION:** 

Great location in the business and technology area of Liberty Lake, backing up to I-90 for excellent exposure and visibility. With easy I-90 access via Appleway, this convenient location is minutes to Post Falls, Idaho and the City of Spokane Valley and is only 17 miles east of Downtown Spokane. Originally built as a Land Rover dealership and most recently occupied as corporate offices & manufacturing for Open Eye and Rohinni.

**SITE:** ±108,900 SF (2.50 acres); parcel number 55101.9124

**ZONING:** City of Liberty Lake, C-2, Freeway Commercial

**IMPROVEMENTS:** Gross Building Area: ±28,258 SF

(\*SF per CBRE appraisal dated May 2017)

Main Floor Area: ±22,189 SF \*

Main Fl. Office Area:  $\pm$  6,858 SF
Main Fl. Whse Area:  $\pm$ 15,331 SF

2nd Floor Area:  $\pm$  6,069 SF \*
2nd Fl. Office Area:  $\pm$  1,861 SF \*
2nd Fl. Production Area:  $\pm$  4,208 SF \*