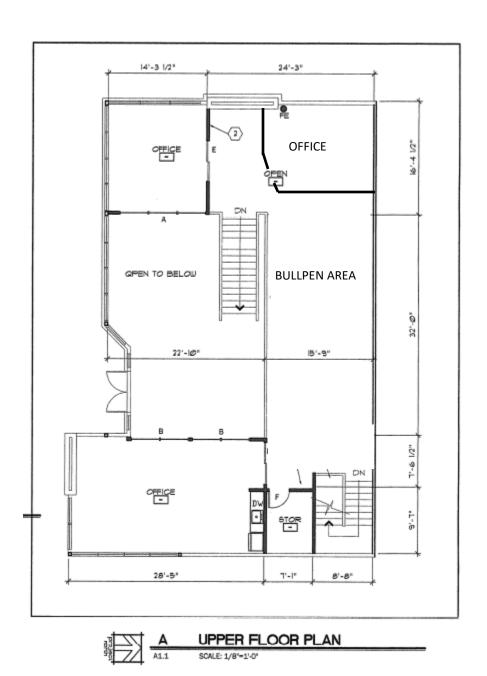

Main Floor Area: ±22,189 SF \*

Main Fl. Office Area:  $\pm$  6,858 SF
Main Fl. Whse Area:  $\pm$ 15,331 SF

2nd Floor Area:  $\pm$  6,069 SF \*
2nd Fl. Office Area:  $\pm$  1,861 SF \*
2nd Fl. Production Area:  $\pm$  4,208 SF \*