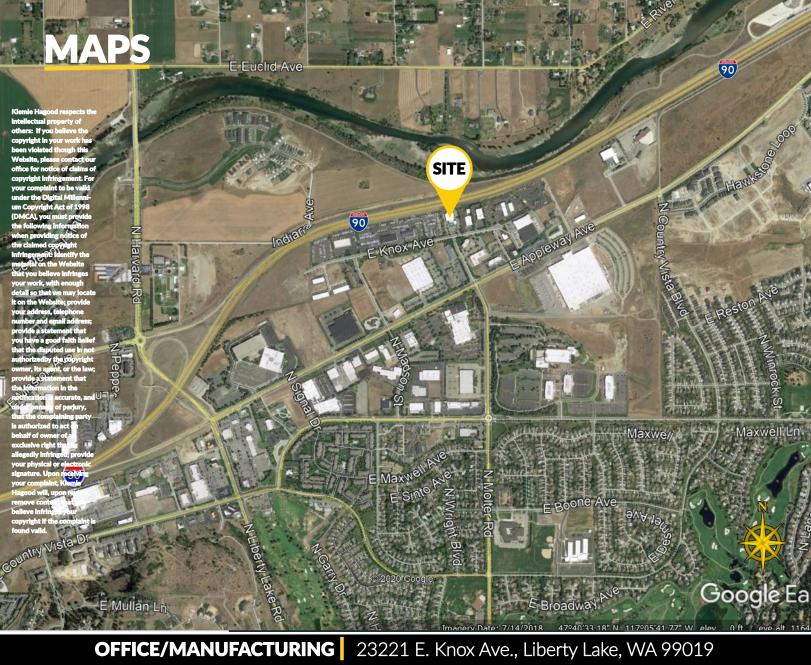

**LOCATION:** 

Great location in the business and technology area of Liberty Lake, backing up to I-90 for excellent exposure and visibility. With easy I-90 access via Appleway, this convenient location is minutes to Post Falls, Idaho and the City of Spokane Valley and is only 17 miles east of Downtown Spokane. Originally built as a Land Rover dealership and most recently occupied as corporate offices & manufacturing for Open Eye and Rohinni.

# **SITE PLAN**

### **INTERSTATE 90**

Mark Lucas, SIOR | 509.755.7524 or mlucas@kiemlehagood.com **Tracy Lucas** | 509.755.7558 or tracyl@kiemlehagood.com