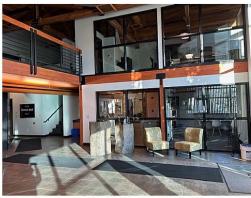

Main Floor Area: ±22,189 SF \*

Main Fl. Office Area:  $\pm$  6,858 SF
Main Fl. Whse Area:  $\pm$ 15,331 SF

2nd Floor Area:  $\pm$  6,069 SF \*
2nd Fl. Office Area:  $\pm$  1,861 SF \*
2nd Fl. Production Area:  $\pm$  4,208 SF \*