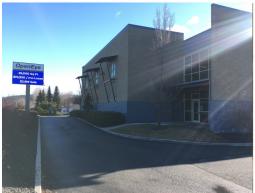

**LOCATION:** 

Great location in the business and technology area of Liberty Lake, backing up to I-90 for excellent exposure and visibility. With easy I-90 access via Appleway, this convenient location is minutes to Post Falls, Idaho and the City of Spokane Valley and is only 17 miles east of Downtown Spokane. Originally built as a Land Rover dealership and most recently occupied as corporate offices & manufacturing for Open Eye and Rohinni.

# OFFICE & MANUFACTURING FACILITY

23221 E. Knox Avenue Liberty Lake, WA 99019

View Location

# Office & Manufacturing

23221 E. Knox Ave. Liberty Lake, WA 99019

**OFFICE LOCATIONS**SPOKANE | COEUR D'ALENE | TRI-CITIES | PALOUSE |

601 WEST MAIN AVENUE, SUITE 400 SPOKANE, WA 99201