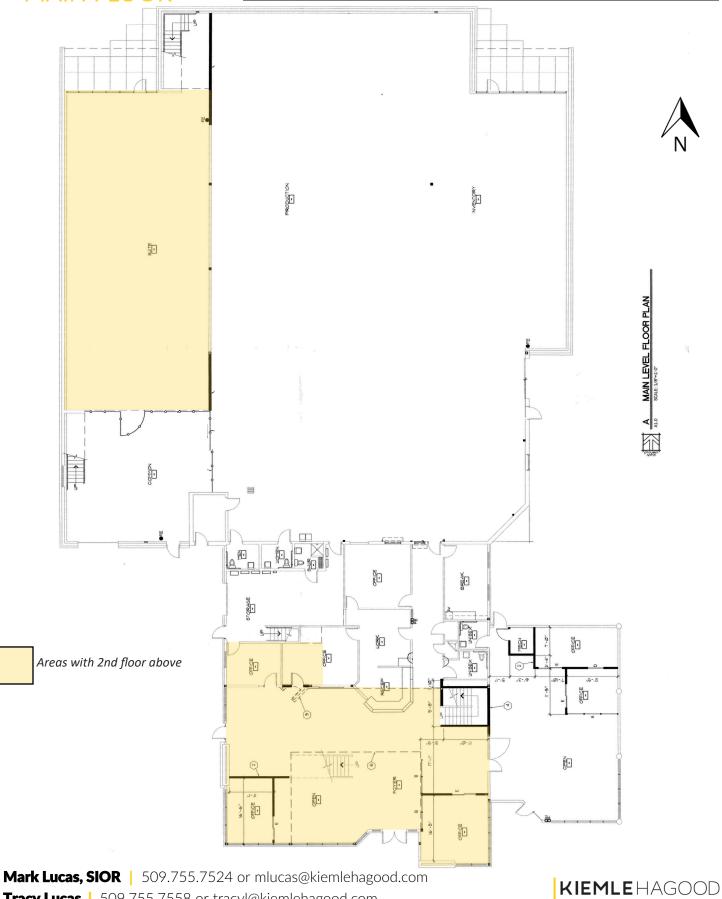

# **FLOOR PLAN**

23221 E. Knox Ave., Liberty Lake, WA 99019

MAIN FLOOR

**Tracy Lucas** 509.755.7558 or tracyl@kiemlehagood.com

Main Floor Area: ±22,189 SF \*

Main Fl. Office Area:  $\pm$  6,858 SF
Main Fl. Whse Area:  $\pm$ 15,331 SF

2nd Floor Area:  $\pm$  6,069 SF \*
2nd Fl. Office Area:  $\pm$  1,861 SF \*
2nd Fl. Production Area:  $\pm$  4,208 SF \*