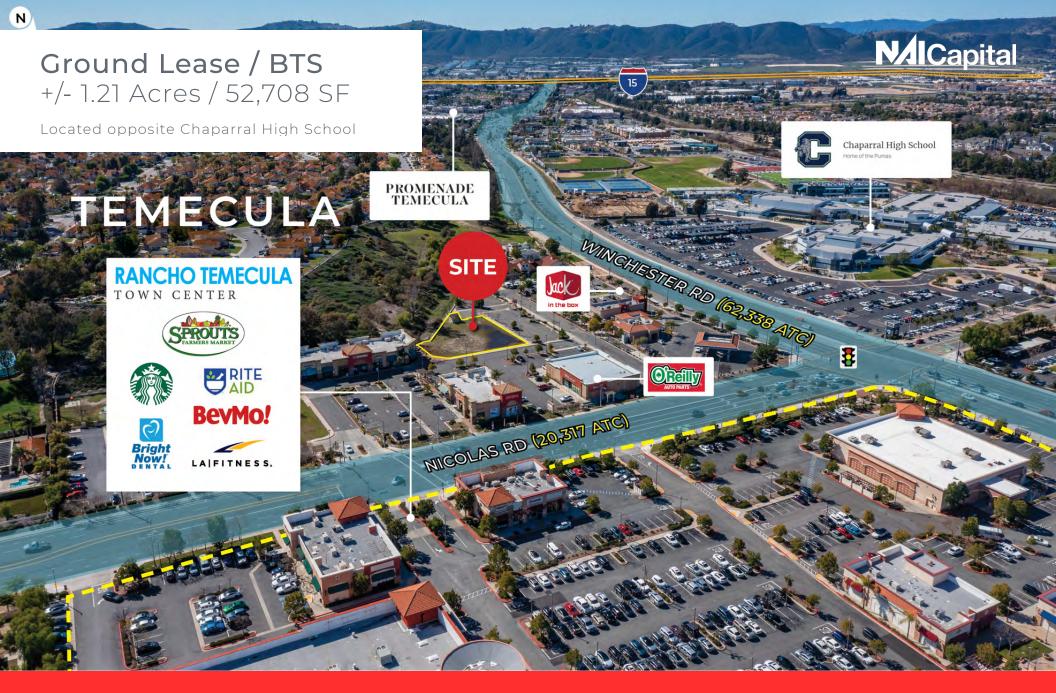

# **PROPERTY OVERVIEW**

#### SITE INFORMATION

| City, State, Zip | Temecula, CA 92591           |
|------------------|------------------------------|
| County           | Riverside                    |
| APN              | 920-100-057                  |
| Lot Size         | 1.21 Acres   52,708 SF       |
| Zoning           | NC (Neighborhood Commercial) |

#### **PROPERTY HIGHLIGHTS**

- Ground Lease/Build To Suite Opportunity
- Located Along HWY 79/Winchester Road (+/- 62,388 ATC)
- Located Opposite to Chaparral High School
- Easy Access to I-15 Located 5 miles South
- Adjacent Tenants: O'Reilly's, Jack in the Box, VCA Pet Medical Center, Pizza Hut and Arco/AMPM
- Located Next To Rancho Temecula Town Center: Sprouts, Rite-Aid, BevMo!, LA Fitness, Bright Now Dental & Starbucks
- Average Household Income Over \$100k/3 mile radius