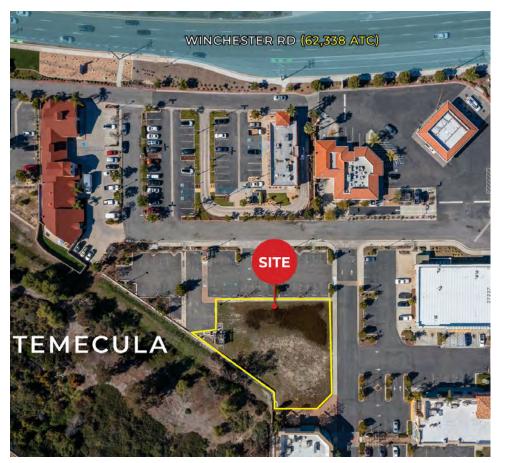

## PARCEL MAP

No warranty, express or implied, is made as to the accuracy of the information contained herein. This information is submitted subject to errors, omissions, change of price, rental or other conditions, withdrawal without notice, and is subject to any special listing conditions imposed by our principals. Cooperating brokers, buyers, tenants and other parties who receive this document should not rely on it, but should use it as a starting point of analysis, and should independently confirm the accuracy of the information contained herein through a due diligence review of the books, records, files and documents that constitute reliable sources of the information described herein. Logos are for identification purposes only and may be trademarks of their respective companies. NAI Capital Commercial, Inc. CAL DRE Lic. #02130474

#### SITE INFORMATION

| City, State, Zip | Temecula, CA 92591           |
|------------------|------------------------------|
| County           | Riverside                    |
| APN              | 920-100-057                  |
| Lot Size         | 1.21 Acres   52,708 SF       |
| Zoning           | NC (Neighborhood Commercial) |