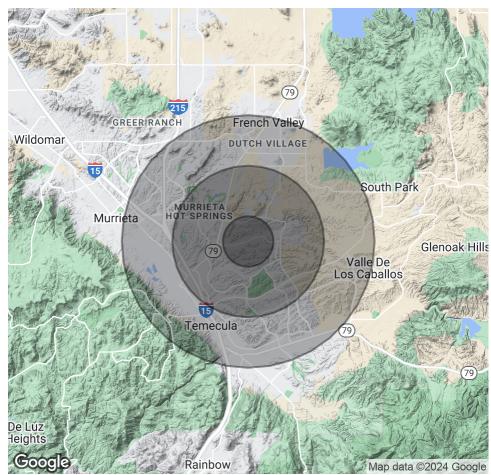

# **DEMOGRAPHICS MAP & REPORT**

| POPULATION           | 1 MILE | 3 MILES | 5 MILES |
|----------------------|--------|---------|---------|
| Total Population     | 12,607 | 97,930  | 197,239 |
| Average Age          | 39.6   | 36.1    | 34.7    |
| Average Age (Male)   | 39.1   | 34.8    | 33.6    |
| Average Age (Female) | 41.3   | 37.2    | 35.7    |

| HOUSEHOLDS & INCOME | 1 MILE    | 3 MILES   | 5 MILES   |
|---------------------|-----------|-----------|-----------|
| Total Households    | 3,813     | 30,614    | 59,790    |
| # of Persons per HH | 3.3       | 3.2       | 3.3       |
| Average HH Income   | \$119,945 | \$107,550 | \$111,058 |
| Average House Value | \$497,714 | \$442,080 | \$445,711 |

\* Demographic data derived from 2020 ACS - US Census

No warranty, express or implied, is made as to the accuracy of the information contained herein. This information is submitted subject to errors, omissions, change of price, rental or other conditions, withdrawal without notice, and is subject to any special listing conditions imposed by our principals. Cooperating brokers, buyers, tenants and other parties who receive this document should not rely on it, but should use it as a starting point of analysis, and should independently confirm the accuracy of the information contained herein through a due diligence review of the books, records, files and documents that constitute reliable sources of the information described herein. Logos are for identification purposes only and may be trademarks of their respective companies. NAI Capital Commercial, Inc. CAL DRE Lic. #20130474