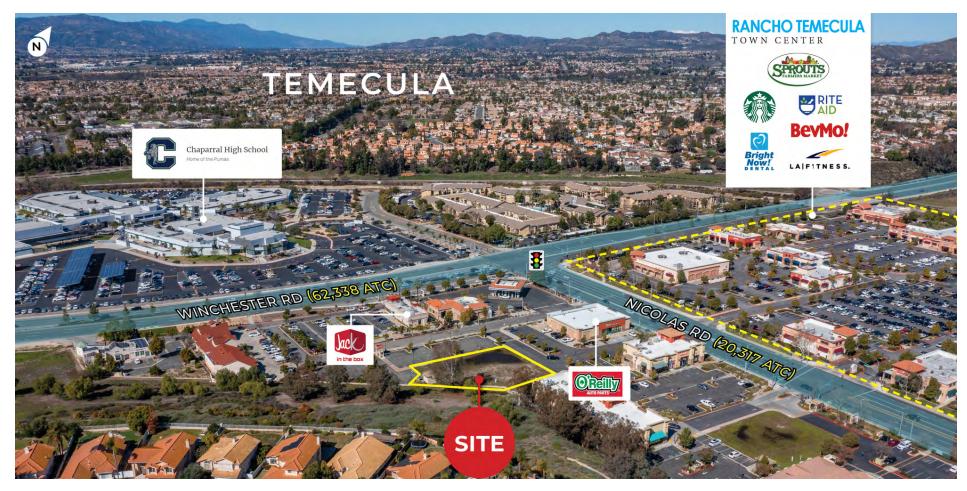

# **AERIAL NORTH**

No warranty, express or implied, is made as to the accuracy of the information contained herein. This information is submitted subject to errors, omissions, change of price, rental or other conditions, withdrawal without notice, and is subject to any special listing conditions imposed by our principals. Cooperating brokers, buyers, tenants and other parties who receive this document should not rely on it, but should use it as a starting point of analysis, and should independently confirm the accuracy of the information contained herein through a due diligence review of the books, records, files and documents that constitute reliable sources of the information described herein. Logos are for identification purposes only and may be trademarks of their respective companies. NAI Capital Commercial, Inc. CAL DRE Lic. #02130474

#### **PROPERTY HIGHLIGHTS**

- Ground Lease/Build To Suite Opportunity
- Located Along HWY 79/Winchester Road (+/- 62,388 ATC)
- Located Opposite to Chaparral High School
- Easy Access to I-15 Located 5 miles South
- Adjacent Tenants: O'Reilly's, Jack in the Box, VCA Pet Medical Center, Pizza Hut and Arco/AMPM
- Located Next To Rancho Temecula Town Center: Sprouts, Rite-Aid, BevMo!, LA Fitness, Bright Now Dental & Starbucks
- Average Household Income Over \$100k/3 mile radius