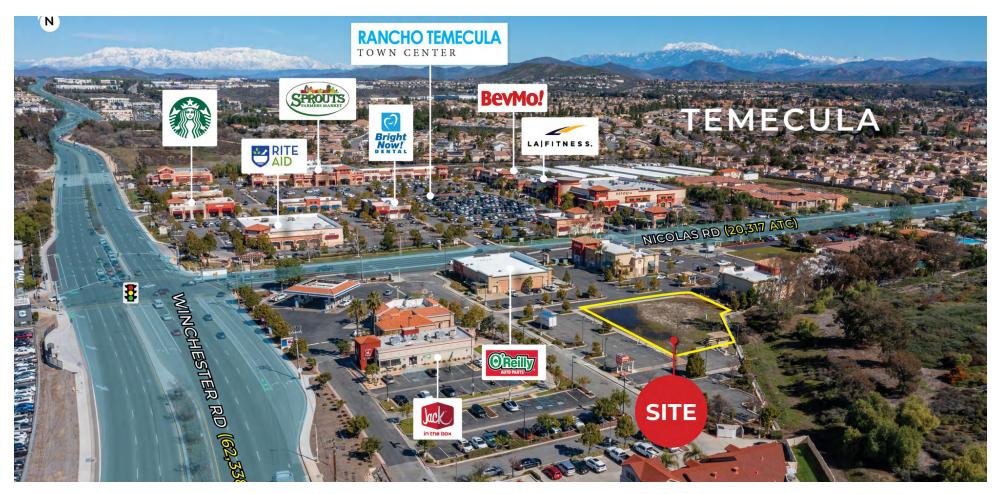

# **AERIAL NORTH**

No warranty, express or implied, is made as to the accuracy of the information contained herein. This information is submitted subject to errors, omissions, change of price, rental or other conditions, withdrawal without notice, and is subject to any special listing conditions imposed by our principals. Cooperating brokers, buyers, tenants and other parties who receive this document should not rely on it, but should use it as a starting point of analysis, and should independently confirm the accuracy of the information contained herein through a due diligence review of the books, records, files and documents that constitute reliable sources of the information described herein. Logos are for identification purposes only and may be trademarks of their respective companies. NAI Capital Commercial, Inc. CAL DRE Lic. #02130474

#### **PROPERTY HIGHLIGHTS**

- Ground Lease/Build To Suite Opportunity
- Located Along HWY 79/Winchester Road (+/- 62,388 ATC)
- Located Opposite to Chaparral High School
- Easy Access to I-15 Located 5 miles South
- Adjacent Tenants: O'Reilly's, Jack in the Box, VCA Pet Medical Center, Pizza Hut and Arco/AMPM
- Located Next To Rancho Temecula Town Center: Sprouts, Rite-Aid, BevMo!, LA Fitness, Bright Now Dental & Starbucks
- Average Household Income Over \$100k/3 mile radius