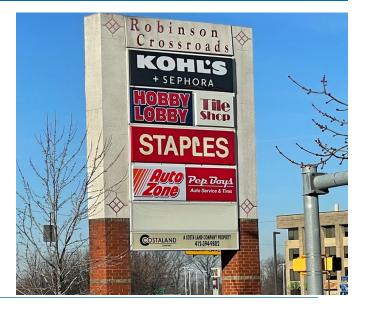

# **Property Highlights**

AND THE OWNER OF THE OWNER OF THE OWNER OF THE

- Currently built out as a medical office space
- -7,531 RSF Available
- Term Available Through 2032
- Ample Parking (40 +/- Parking Spaces)
- Pylon Signage Available on Route 60
- -40,488 VPD Route 60

 Located along Steubenville Pike and adjacent to numerous national and regional retailers, restaurants, hotels, and businesses.

For information, please contact:

Martin Perry, CCIM Senior Managing Director t 412-3210-2315 Martin.perry@nmrk.com Jessica Spazok