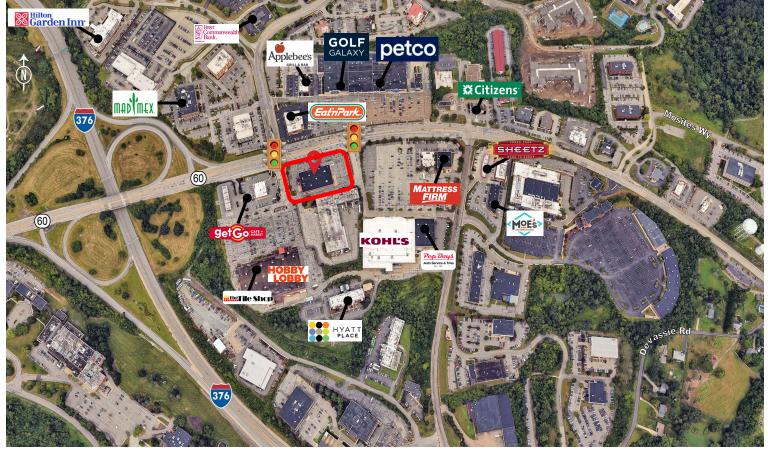

ica Spazok

Managing Director t 412-498-0398 Jessica.spazok@nmrk.com



210 Sixth Avenue, Suite 600 Pittsburgh, PA 15222 412-281-0100

nmrk.com

Licensed in Pennsylvania as Newmark Real Estate



The information contained herein has been obtained from sources deemed reliable but has not been verified and no guarantee, warranty or representation, either express or implied, is made with respect to such information. Terms of sale or lease and availability are subject to change or withdrawal without notice.

### 6521 Steubenville Pike

# **SPACE PLAN**



# **INTERIOR PICTURES**







CONTACT

Martin Perry, CCIM Senior Managing Director t 412-3210-2315 Martin.perry@nmrk.com Jessica Spazok Managing Director t 412-498-0398 Jessica.spazok@nmrk.com



## 6521 Steubenville Pike

# TRADE AREA MAP



# **DEMOGRAPHICS**

|                          | 1 Mile<br>Radius | 3 Mile<br>Radius | 5 Mile<br>Radius |
|--------------------------|------------------|------------------|------------------|
| Population               | 2,316            | 25,331           | 87,906           |
| Households               | 1,115            | 10,521           | 38,476           |
| Median Age               | 31.4             | 43.2             | 45.5             |
| Average Household Income | \$120,121        | \$114,209        | \$100,050        |
| Businesses               | 601              | 1,651            | 4,065            |
| Employees                | 14,527           | 36,288           | 68,507           |

CONTACT

#### Martin Perry, CCIM

Senior Managing Director t 412-3210-2315 Martin.perry@n