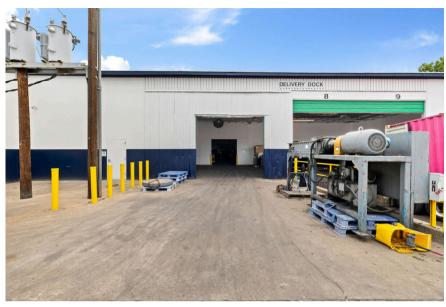

## Photos - Exterior

- Zoned "K" Heavy Industrial
- 16' clear, ~160' space depth
- 739 SF of existing office and restrooms
- 3 Private Docks with W Bolt St Frontage
- Communal loading/speed bay area
  - 2 additional docks and 1 drive dock
- Optionality for 0.5 AC of outdoor storage and/or parking for ~5 trailers
- Brand new roof and newly paved and striped parking areas
- Full building recently painted with exterior LEDs
- Operational heating & exhaust provided to space
- Heavy Power 1,600 amps, three-phase, 277/480v
- Onsite Property Manager during normal business hours
- Access to communal fully built-out kitchen area
  with complimentary coffee and conference rooms
- \*Premises can possibly be expanded up to 74,619 SF, contact broker for details