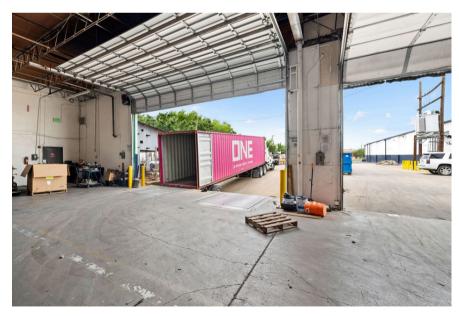

## Photos - Exterior

- Zoned "K" Heavy Industrial
- 16' clear, ~160' space depth
- 739 SF of existing office and restrooms
- 3 Private Docks with W Bolt St Frontage
- Communal loading/speed bay area
  - 2 additional docks and 1 drive dock
- Optionality for 0.5 AC of outdoor storage and/or parking for ~5 trailers
- Brand new roof and newly paved and striped parking areas
- Full building recently painted with exterior LEDs
- Operational heating & exhaust provided to space
- Heavy Power 1,600 amps, three-phase, 277/480v
- Onsite Property Manager during normal business hours
- Access to communal fully built-out kitchen area
  with complimentary coffee and conference rooms
- \*Premises can possibly be expanded up to 74,619 SF, contact broker for details