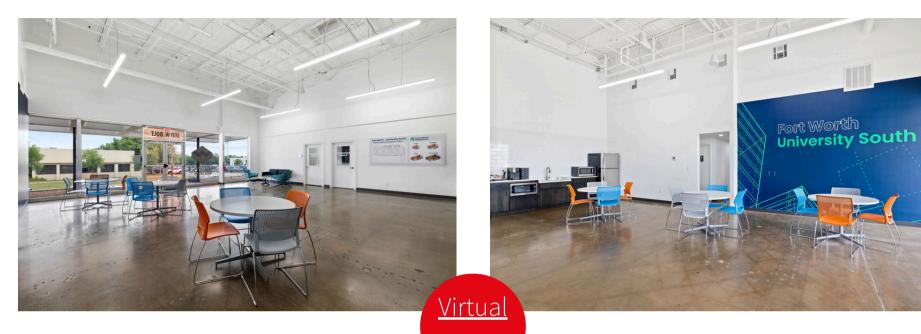

le major highways and interstates.

- Zoned "K" Heavy Industrial
- 16' clear, ~160' space depth
- 739 SF of existing office and restrooms
- 3 Private Docks with W Bolt St Frontage
- Communal loading/speed bay area
  - 2 additional docks and 1 drive dock
- Optionality for 0.5 AC of outdoor storage and/or parking for ~5 trailers
- Brand new roof and newly paved and striped parking areas
- Full building recently painted with exterior LEDs
- Operational heating & exhaust provided to space
- Heavy Power 1,600 amps, three-phase, 277/480v
- Onsite Property Manager during normal business hours
- Access to communal fully built-out kitchen area
  with complimentary coffee and conference rooms
- \*Premises can possibly be expanded up to 74,619 SF, contact broker for details



### Photos - Interior







## Photos - Exterior









# Survey









#### **JLL**

Jamie Galati

jamie.galati@jll.com

+1 817 437 4615

**Madison Hornisher** 

madison.hornisher@jll.com

+1 817 456 8862

Jones Lang LaSalle Americas, Inc. License #: CO508577000

DISCLAIMER Although information has been obtained from sources deemed reliable, neither Owner nor JLL makes any guarantees, warranties or representations, express or implied, as to the completeness or accuracy as to the information contained herein. Any projections, opinions, assumptions or estimates used are for example only. There may be differences between projected and actual results, and those differences may be material. The Property may be withdrawn without notice. Neither Owner nor JLL accepts any liability for any loss or damage suffered