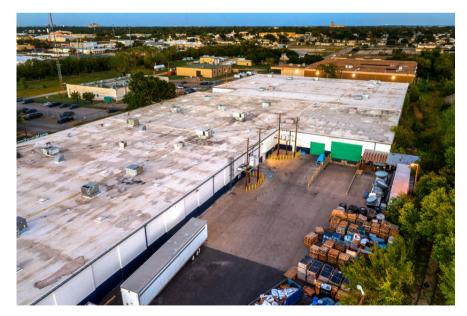

## Photos - Exterior

#### The Property

3131 W Bolt St is a versatile commercial property located in Fort Worth, TX. Situated in a prime location, this property offers excellent visibility and accessibility. The property features a well-maintained lit exterior with easy access to multiple major highways and interstates.