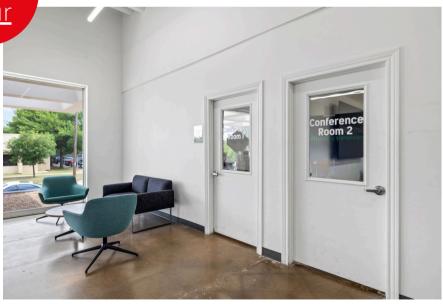

### Photos - Interior

- Zoned "K" Heavy Industrial
- 16' clear, ~160' space depth
- 739 SF of existing office and restrooms
- 3 Private Docks with W Bolt St Frontage
- Communal loading/speed bay area
  - 2 additional docks and 1 drive dock
- Optionality for 0.5 AC of outdoor storage and/or parking for ~5 trailers
- Brand new roof and newly paved and striped parking areas
- Full building recently painted with exterior LEDs
- Operational heating & exhaust provided to space
- Heavy Power 1,600 amps, three-phase, 277/480v
- Onsite Property Manager during normal business hours
- Access to communal fully built-out kitchen area
  with complimentary coffee and conference rooms
- \*Premises can possibly be expanded up to 74,619 SF, contact broker for details