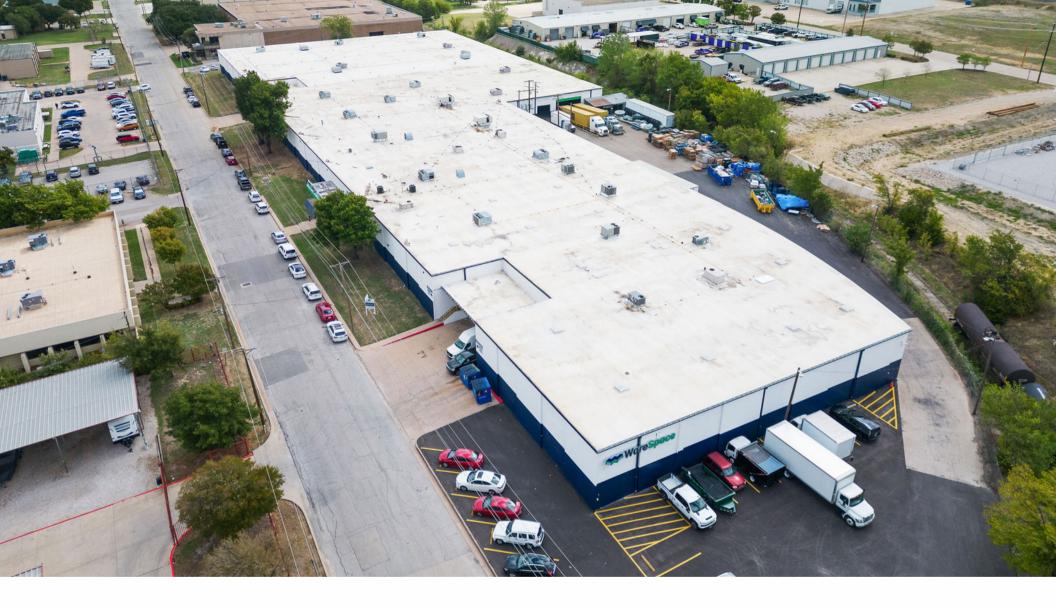

# 30,053 - 74,619 SF Warehouse For Lease

3131 W Bolt St, Fort Worth, TX | Available within 30 days notice

#### The Property

3131 W Bolt St is a versatile commercial property located in Fort Worth, TX. Situated in a prime location, this property offers excellent visibility and accessibility. The property features a well-maintained lit exterior with easy access to multiple major highways and interstates.

- Zoned "K" Heavy Industrial
- 16' clear, ~160' space depth
- 739 SF of existing office and restrooms
- 3 Private Docks with W Bolt St Frontage
- Communal loading/speed bay area
  - 2 additional docks and 1 drive dock
- Optionality for 0.5 AC of outdoor storage and/or parking for ~5 trailers
- Brand new roof and newly paved and striped parking areas
- Full building recently painted with exterior LEDs
- Operational heating & exhaust provided to space
- Heavy Power 1,600 amps, three-phase, 277/480v
- Onsite Property Manager during normal business hours
- Access to communal fully built-out kitchen area
  with complimentary coffee and conference rooms
- \*Premises can possibly be expanded up to 74,619 SF, contact broker for details

## Photos - Exterior