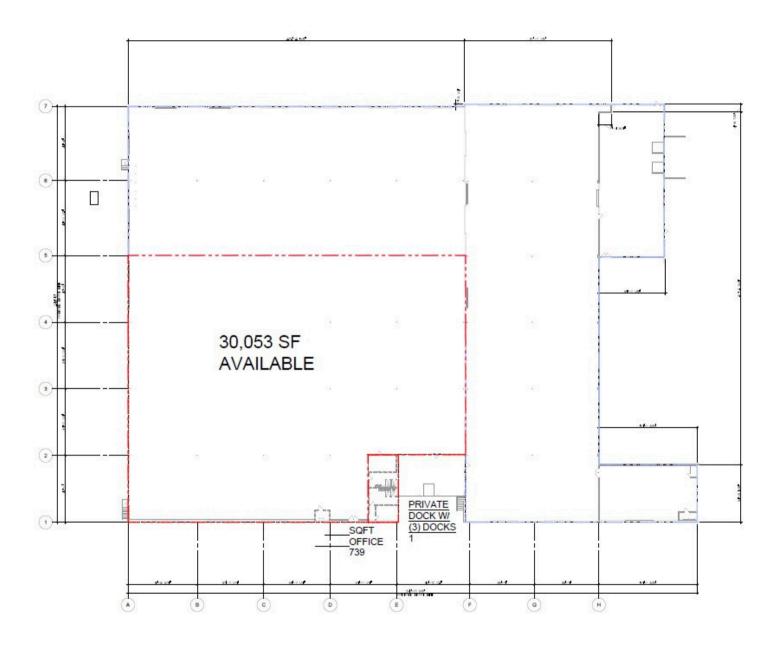

- Zoned "K" Heavy Industrial
- 16' clear, ~160' space depth
- 739 SF of existing office and restrooms
- 3 Private Docks with W Bolt St Frontage
- Communal loading/speed bay area
  - 2 additional docks and 1 drive dock
- Optionality for 0.5 AC of outdoor storage and/or parking for ~5 trailers
- Brand new roof and newly paved and striped parking areas
- Full building recently painted with exterior LEDs
- Operational heating & exhaust provided to space
- Heavy Power 1,600 amps, three-phase, 277/480v
- Onsite Property Manager during normal business hours
- Access to communal fully built-out kitchen area
  with complimentary coffee and conference rooms
- \*Premises can possibly be expanded up to 74,619 SF, contact broker for details

# 30,053 - 74,619 SF Warehouse For Lease

3131 W Bolt St, Fort Worth, TX | Available within 30 days notice