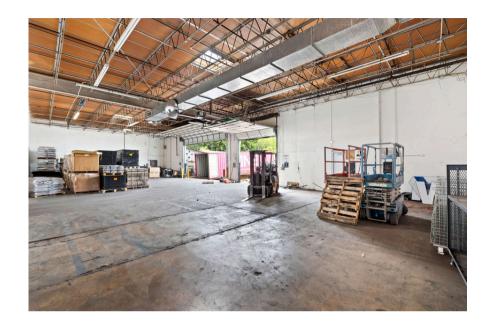

### Photos - Interior

- Zoned "K" Heavy Industrial
- 16' clear, ~160' space depth
- 739 SF of existing office and restrooms
- 3 Private Docks with W Bolt St Frontage
- Communal loading/speed bay area
  - 2 additional docks and 1 drive dock
- Optionality for 0.5 AC of outdoor storage and/or parking for ~5 trailers
- Brand new roof and newly paved and striped parking areas
- Full building recently painted with exterior LEDs
- Operational heating & exhaust provided to space
- Heavy Power 1,600 amps, three-phase, 277/480v
- Onsite Property Manager during normal business hours
- Access to communal fully built-out kitchen area
  with complimentary coffee and conference rooms
- \*Premises can possibly be expanded up to 74,619 SF, contact broker for details