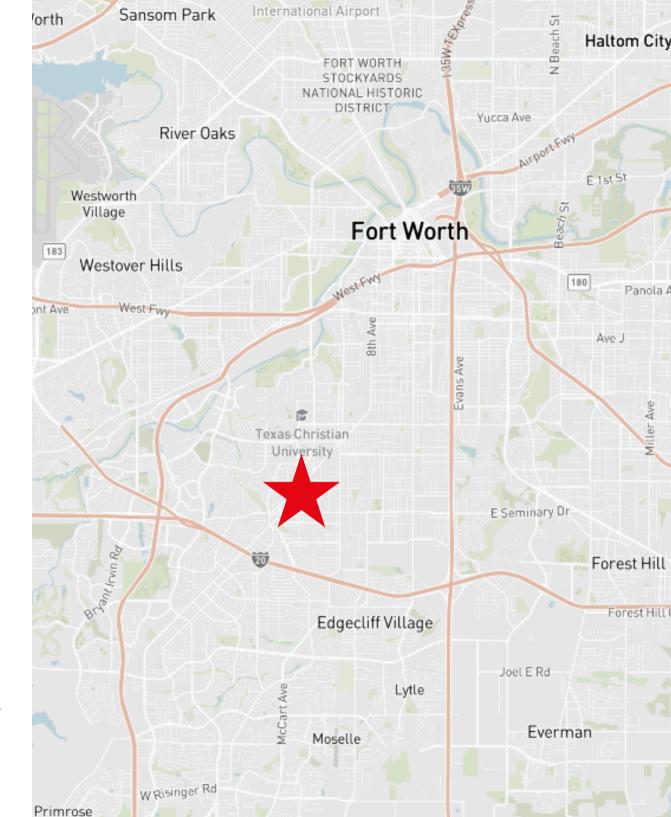

# 30,053 - 74,619 SF Warehouse For Lease

3131 W Bolt St, Fort Worth, TX | Available within 30 days notice

#### The Property

3131 W Bolt St is a versatile commercial property located in Fort Worth, TX. Situated in a prime location, this property offers excellent visibility and accessibility. The property features a well-maintained lit exterior with easy access to multiple major highways and interstates.