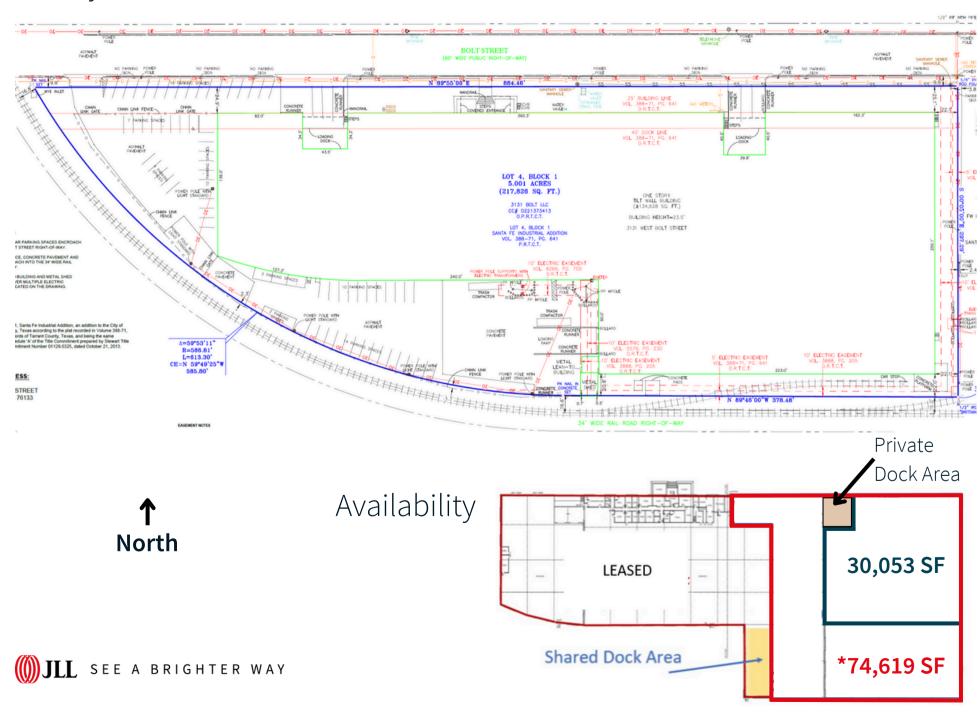

# Survey

# 30,053 - 74,619 SF Warehouse For Lease

3131 W Bolt St, Fort Worth, TX | Available within 30 days notice

- Zoned "K" Heavy Industrial
- 16' clear, ~160' space depth
- 739 SF of existing office and restrooms
- 3 Private Docks with W Bolt St Frontage
- Communal loading/speed bay area
  - 2 additional docks and 1 drive dock
- Optionality for 0.5 AC of outdoor storage and/or parking for ~5 trailers
- Brand new roof and newly paved and striped parking areas
- Full building recently painted with exterior LEDs
- Operational heating & exhaust provided to space
- Heavy Power 1,600 amps, three-phase, 277/480v
- Onsite Property Manager during normal business hours
- Access to communal fully built-out kitchen area
  with complimentary coffee and conference rooms
- \*Premises can possibly be expanded up to 74,619 SF, contact broker for details