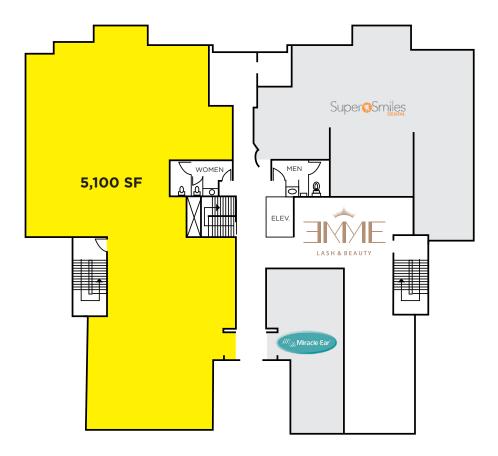

54 MIDDLESEX TURNPIKE • 1,800 - 5,100 SF RETAIL/MEDICAL/OFFICE SPACE AVAILABLE FOR LEASE

**PYLON** 

**FIRST FLOOR** 

**SECOND FLOOR** 

| 1ST FLOOR          |          |  |  |
|--------------------|----------|--|--|
| Super Smiles       | 2,460 SF |  |  |
| Miracle Ear        | 964 SF   |  |  |
| AVAILABLE          | 5,100 SF |  |  |
| Emme Lash & Beauty | 1,600 SF |  |  |