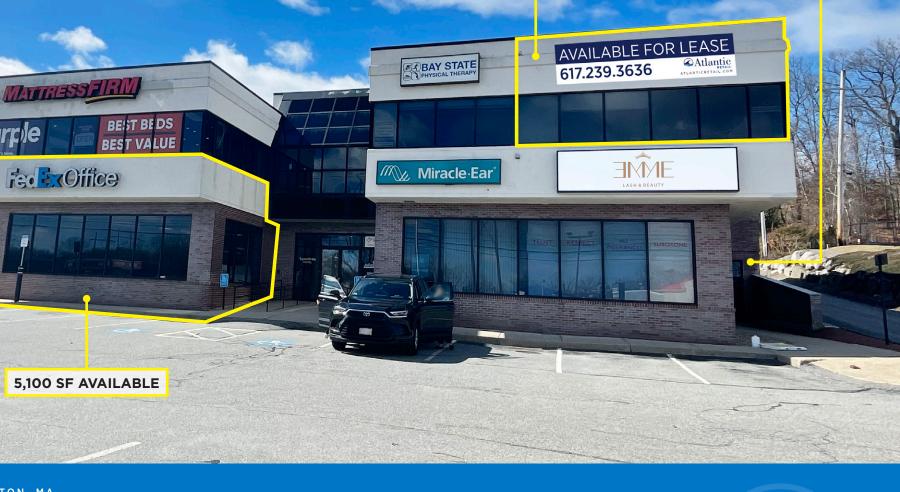

# BURLINGTON, MA **54 MIDDLESEX TURNPIKE**

1,800 - 5,100 SF RETAIL/MEDICAL/OFFICE SPACE AVAILABLE FOR LEASE

ie ExOiilee

1,800 SF **COMING AVAILABLE** 

2,385 SF AVAILABLE **REAR SPACE W/ENTRANCE** FROM BACK PARKING LOT

# Fee ExOffice 5,100 SF AVAILABLE

54 MIDDLESEX TURNPIKE • 1,800 - 5,100 SF RETAIL/MEDICAL/OFFICE SPACE AVAILABLE FOR LEASE

**PYLON** 

**FIRST FLOOR** 

**SECOND FLOOR** 

| 1ST FLOOR          |          |  |  |
|--------------------|----------|--|--|
| Super Smiles       | 2,460 SF |  |  |
| Miracle Ear        | 964 SF   |  |  |
| AVAILABLE          | 5,100 SF |  |  |
| Emme Lash & Beauty | 1,600 SF |  |  |

| 2ND FLOOR                  |          |  |
|----------------------------|----------|--|
| Baystate Physical Therapy  | 1,700 SF |  |
| Mattress Firm              | 5,100 SF |  |
| COMING AVAILABLE FEB. 2025 | 1,800 SF |  |
| AVAILABLE (REAR)           | 2,385 SF |  |