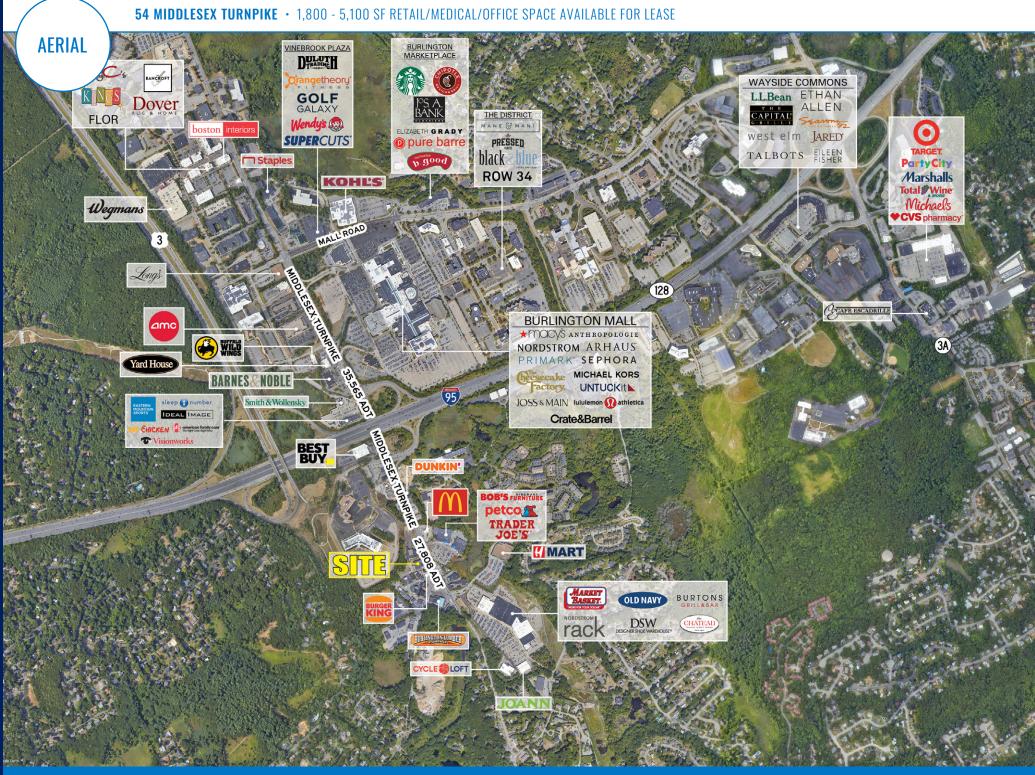

## **PROPERTY HIGHLIGHTS**

- 1,800 SF, 2,385 SF, & 5,100 SF Retail / Medical / Office space for lease
- Great visibility on Middlesex turnpike with 27,808 traffic count
- Just **.7** miles from route 95
- Pylon signage
- Directly across from Trader Joe's and Bob's Discount Furniture
- GLA 22,400
- Just **.3** Miles from Market Basket, Nordstrom Rack, Old Navy, & DSW
- 69 Parking spaces
- First floor and upper level have their own separate parking fields

**SITE PLAN** 

54 MIDDLESEX TURNPI

**AERIAL** 