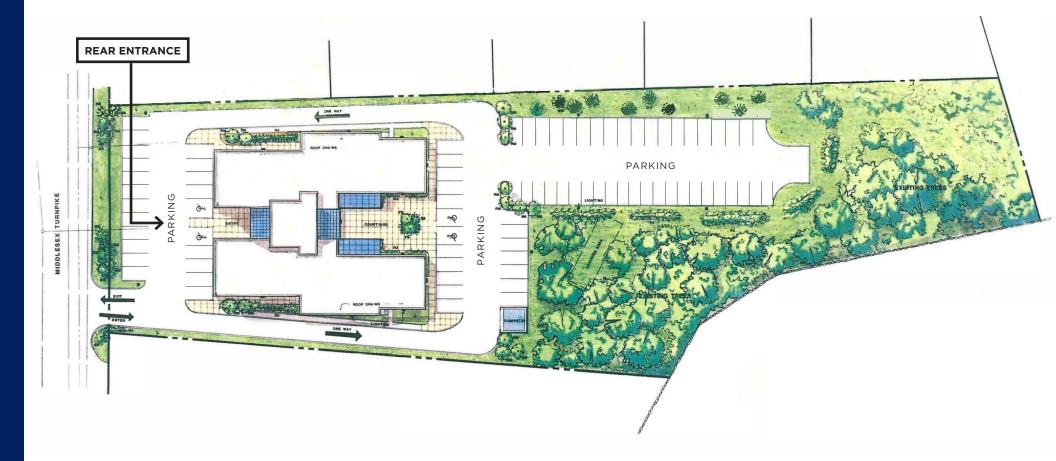

\$142,583      |
| DAYTIME POPULATION | 25,789    | 99,529    | 258,698        |





54 MIDDLESEX TURNPIKE • 1,800 - 5,100 SF RETAIL/MEDICAL/OFFICE SPACE AVAILABLE FOR LEASE

**PYLON** 









**FIRST FLOOR** 

**SECOND FLOOR** 



| 1ST FLOOR          |          |  |  |
|--------------------|----------|--|--|
| Super Smiles       | 2,460 SF |  |  |
| Miracle Ear        | 964 SF   |  |  |
| AVAILABLE          | 5,100 SF |  |  |
| Emme Lash & Beauty | 1,600 SF |  |  |



| 2ND FLOOR                  |          |  |
|----------------------------|----------|--|
| Baystate Physical Therapy  | 1,700 SF |  |
| Mattress Firm              | 5,100 SF |  |
| COMING AVAILABLE FEB. 2025 | 1,800 SF |  |
| AVAILABLE (REAR)           | 2,385 SF |  |

**SITE PLAN** 

54 MIDDLESEX TURNPI

**AERIAL** 





# Fee ExOffice 5,100 SF AVAILABLE

# BURLINGTON, MA **54 MIDDLESEX TURNPIKE**

# 1,800 - 5,100 SF RETAIL/MEDICAL/OFFICE SPACE AVAILABLE FOR LEASE

**LESLIE COTTER** 718.883.8464 LCOTTER@ATLANTICRETAIL.COM

# Atlantic RETAIL

BOSTON THE PRUDENTIAL CENTER BOSTON, MA 02199 617.239.3600

ALBANY

**ATLANTA** 

CHARLOTTE LOS ANGELES **NEW YORK CITY** ORLANDO PITTSBURGH WEST PALM BEACH

### WWW.ATLANTICRETAIL.COM

in, LINKEDIN.COM/COMPANY/ATLANTIC-RETAIL-PROPERTIES

REGLIXCES CHAINLINKS