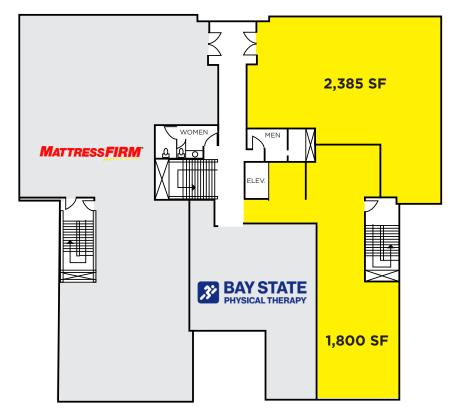

| 2ND FLOOR                  |          |  |
|----------------------------|----------|--|
| Baystate Physical Therapy  | 1,700 SF |  |
| Mattress Firm              | 5,100 SF |  |
| COMING AVAILABLE FEB. 2025 | 1,800 SF |  |
| AVAILABLE (REAR)           | 2,385 SF |  |