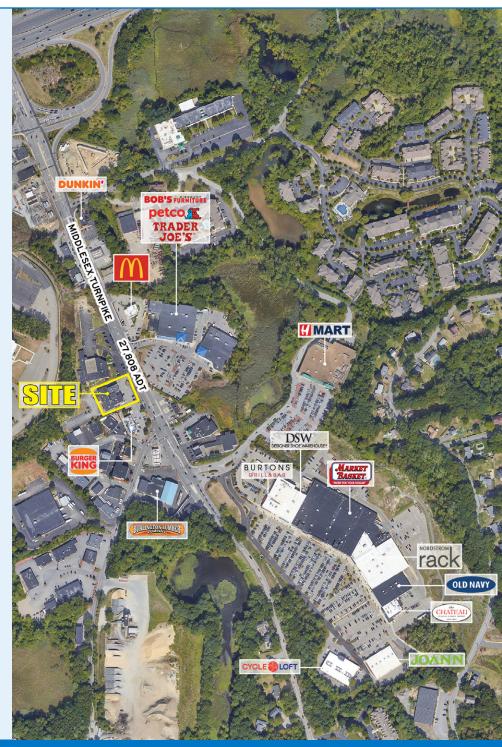

## **PROPERTY HIGHLIGHTS**

- 1,800 SF, 2,385 SF, & 5,100 SF Retail / Medical / Office space for lease
- Great visibility on Middlesex turnpike with 27,808 traffic count
- Just **.7** miles from route 95
- Pylon signage
- Directly across from Trader Joe's and Bob's Discount Furniture
- GLA 22,400
- Just **.3** Miles from Market Basket, Nordstrom Rack, Old Navy, & DSW
- 69 Parking spaces
- First floor and upper level have their own separate parking fields

**SITE PLAN** 

54 MIDDLESEX TURNPI

**AERIAL** 