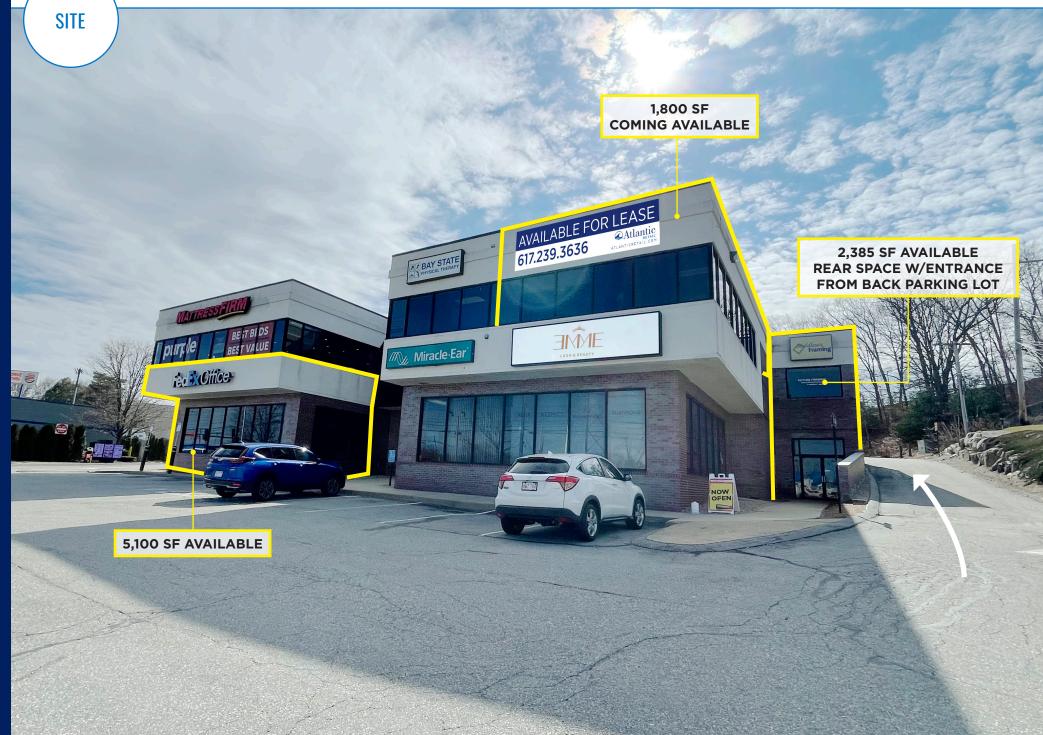

# BURLINGTON, MA **54 MIDDLESEX TURNPIKE**

1,800 - 5,100 SF RETAIL/MEDICAL/OFFICE SPACE AVAILABLE FOR LEASE

ie ExOiilee

1,800 SF **COMING AVAILABLE** 

2,385 SF AVAILABLE **REAR SPACE W/ENTRANCE** FROM BACK PARKING LOT

### **54 MIDDLESEX TURNPIKE** • 1,800 - 5,100 SF RETAIL/MEDICAL/OFFICE SPACE AVAILABLE FOR LEASE

## **PROPERTY HIGHLIGHTS**

- 1,800 SF, 2,385 SF, & 5,100 SF Retail / Medical / Office space for lease
- Great visibility on Middlesex turnpike with 27,808 traffic count
- Just **.7** miles from route 95
- Pylon signage
- Directly across from Trader Joe's and Bob's Discount Furniture
- GLA 22,400
- Just **.3** Miles from Market Basket, Nordstrom Rack, Old Navy, & DSW
- 69 Parking spaces
- First floor and upper level have their own separate parking fields