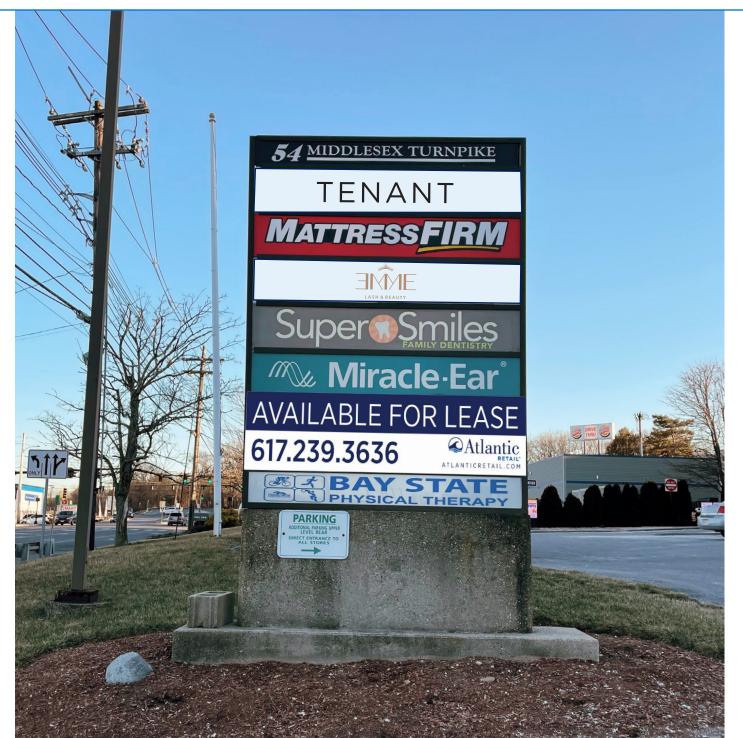

54 MIDDLESEX TURNPIKE • 1,800 - 5,100 SF RETAIL/MEDICAL/OFFICE SPACE AVAILABLE FOR LEASE

**PYLON** 

**FIRST FLOOR** 

**SECOND FLOOR** 

| 1ST FLOOR          |          |  |  |
|--------------------|----------|--|--|
| Super Smiles       | 2,460 SF |  |  |
| Miracle Ear        | 964 SF   |  |  |
| AVAILABLE          | 5,100 SF |  |  |
| Emme Lash & Beauty | 1,600 SF |  |  |

| 2ND FLOOR                  |          |  |
|----------------------------|----------|--|
| Baystate Physical Therapy  | 1,700 SF |  |
| Mattress Firm              | 5,100 SF |  |
| COMING AVAILABLE FEB. 2025 | 1,800 SF |  |
| AVAILABLE (REAR)           | 2,385 SF |  |