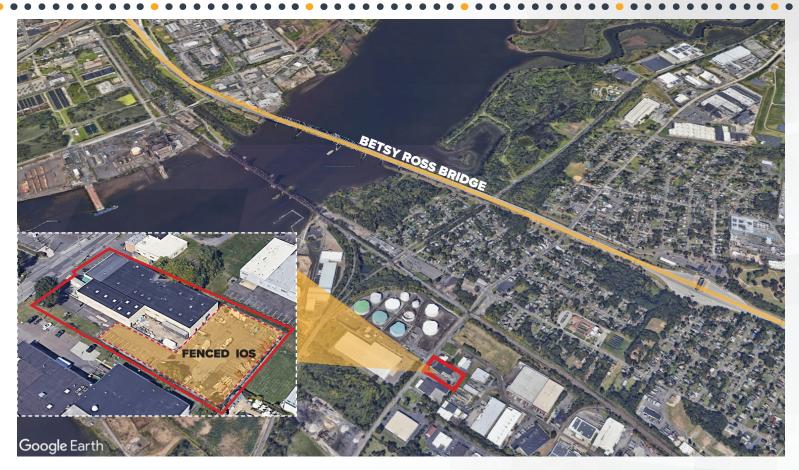

Ross Bridge, 4.5 mi to Ben Franklin Bridge. 6.9 mi to NJ Turnpike (Exit 4) and I-295 (Exit 36)

Location