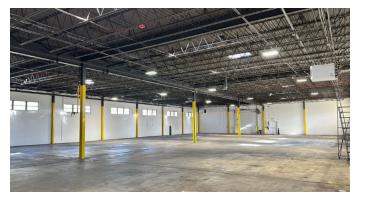

### INDUSTRIAL/FLEX + IOS FOR LEASE



6900

# RIVER ROAD | PENNSAUKEN, NJ



# WAREHOUSE WITH ABUNDANT FENCED OUTDOOR STORAGE AREA



### **For More Information**

**SCOTT MERTZ, SIOR** +1 609 413 5647 scott.mertz@naimertz.com JONATHAN KLEAR +1 856 433 1801 jonathan.klear@naimertz.com

| N | Mertz     |
|---|-----------|
|   | IIAICI (T |

| Availability                | 23,428 SF on 1.9 acres                                                                     |
|-----------------------------|--------------------------------------------------------------------------------------------|
| Ceiling Height              | 14'8"-15'2"                                                                                |
| Loading                     | (2) loading docks<br>(1) 12'x14' drive-in doors                                            |
| Columns                     | 38' x 38'