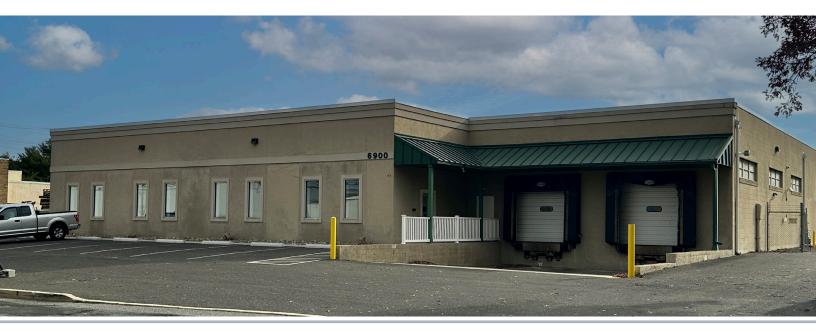

### INDUSTRIAL/FLEX + IOS FOR LEASE

6900

# RIVER ROAD | PENNSAUKEN, NJ

# WAREHOUSE WITH ABUNDANT FENCED OUTDOOR STORAGE AREA