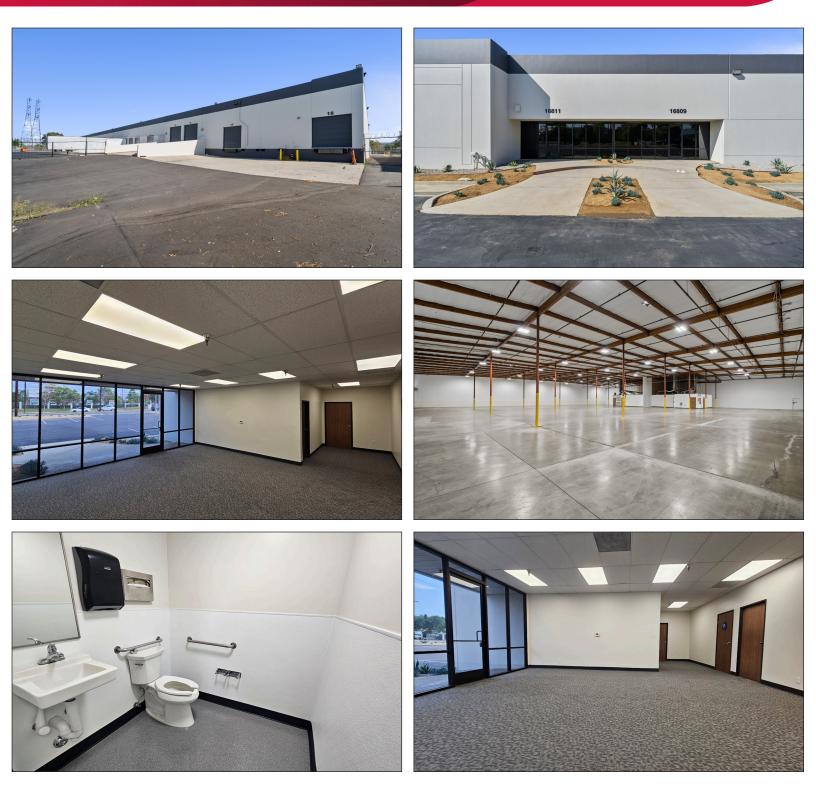

### **±12,690 SF AVAILABLE FOR LEASE** 16811 S CENTRAL AVE CARSON, CA 90746

### PROPERTY SUMMARY

- ±12,690 SF Space / ±1,100 SF Office
- \$1.51 NNN + \$0.54 Opex
- Entire Property Newly Refurbished
- 2 Dock Positions, 1 Drive-In Door
- Secure and Gated Industrial Park
- Centrally Located to 91, 110, 405 Freeways