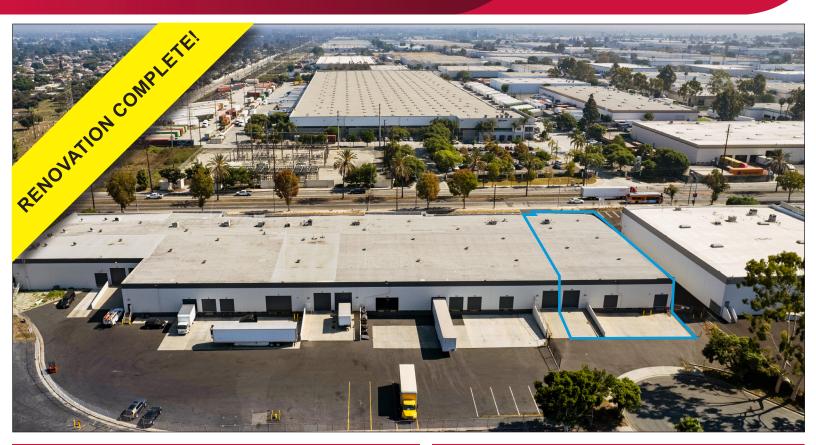

### **±12,690 SF AVAILABLE FOR LEASE** 16811 S CENTRAL AVE CARSON, CA 90746

### PROPERTY SUMMARY

- ±12,690 SF Space / ±1,100 SF Office
- \$1.51 NNN + \$0.54 Opex
- Entire Property Newly Refurbished
- 2 Dock Positions, 1 Drive-In Door
- Secure and Gated Industrial Park
- Centrally Located to 91, 110, 405 Freeways