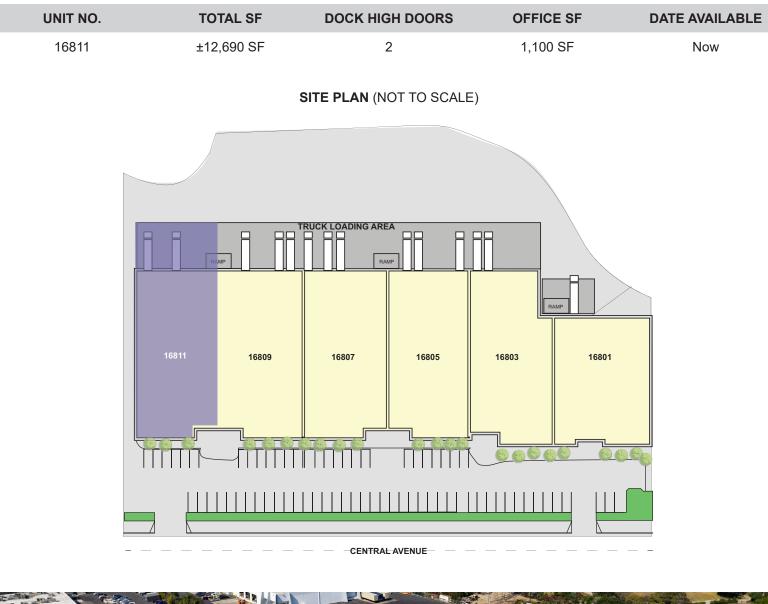

### PROPERTY SUMMARY

- ±12,690 SF Space / ±1,100 SF Office
- \$1.51 NNN + \$0.54 Opex
- Entire Property Newly Refurbished
- 2 Dock Positions, 1 Drive-In Door
- Secure and Gated Industrial Park
- Centrally Located to 91, 110, 405 Freeways