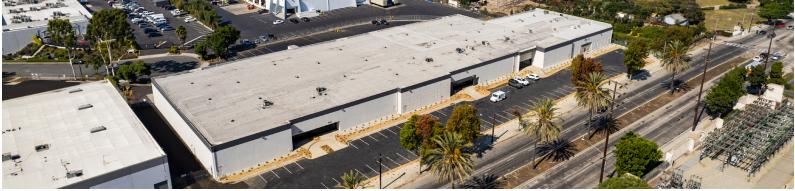

### **±12,690 SF AVAILABLE FOR LEASE** 16811 S CENTRAL AVE CARSON, CA 90746

### PROPERTY SUMMARY

- ±12,690 SF Space / ±1,100 SF Office
- \$1.51 NNN + \$0.54 Opex
- Entire Property Newly Refurbished
- 2 Dock Positions, 1 Drive-In Door
- Secure and Gated Industrial Park
- Centrally Located to 91, 110, 405 Freeways