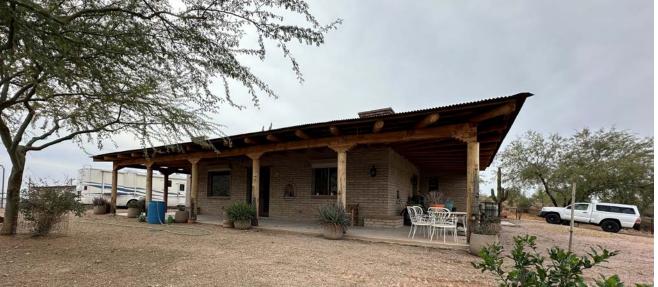

Existing Income; Owner/Seller leases full service RV camping spaces from October - May annually. The property also has  $\pm 25,000$  SF of horse stables to accommodate RV camping guests. The Annual income is potentially in excess of \$200,000.