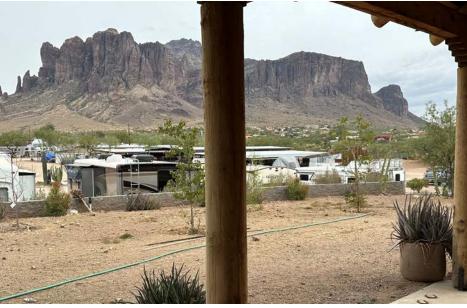

Existing Income; Owner/Seller leases full service RV camping spaces from October - May annually. The property also has  $\pm 25,000$  SF of horse stables to accommodate RV camping guests. The Annual income is potentially in excess of \$200,000.