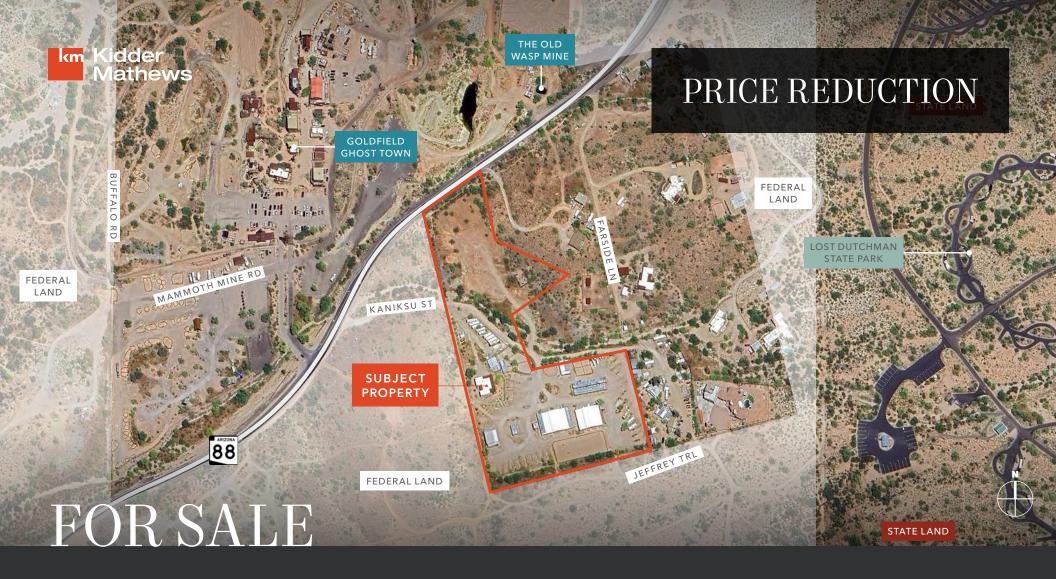

SELLER FINANCING AVAILABLE

±11.2 Acres, Residence, Horse Stables, Full Service RV Camping Sites with Annual Income; Located on the Historic Old WASP Mining Claim ±2,473 SF

RESIDENC

±25K SF

±2,800 SF

WAREHOUS

 $\boxed{\pm 11.2}AC$ 

SIZE

5231 E KANIKSU ST, APACHE JUNCTION, AZ 85119

## PROPERTY OVERVIEW

| ADDRESS       | 5231 E Kaniksu St,<br>Apache Junction, AZ 85119 |
|---------------|-------------------------------------------------|
| TOTAL SIZE    | ±11.2 AC                                        |
| RESIDENCE     | ±2,493 SF                                       |
| WAREHOUSE     | ±2,800 SF                                       |
| HORSE STABLES | ±25,000 SF                                      |
| APN           | 100-02-002D, 100-02-002E                        |
| ZONING        | GR (Pinal County)                               |
| SALE PRICE    | \$3,650,000                                     |
| FINANCE       | Seller Financing Available                      |