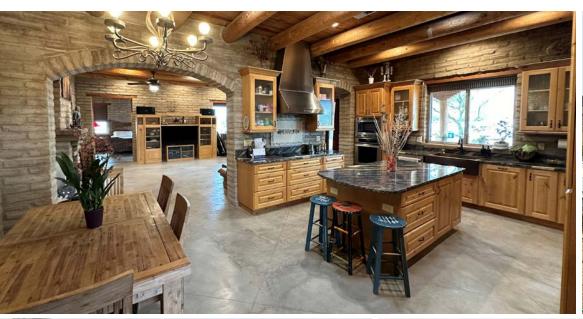

## PROPERTY OVERVIEW

| ADDRESS       | 5231 E Kaniksu St,<br>Apache Junction, AZ 85119 |
|---------------|-------------------------------------------------|
| TOTAL SIZE    | ±11.2 AC                                        |
| RESIDENCE     | ±2,493 SF                                       |
| WAREHOUSE     | ±2,800 SF                                       |
| HORSE STABLES | ±25,000 SF                                      |
| APN           | 100-02-002D, 100-02-002E                        |
| ZONING        | GR (Pinal County)                               |
| SALE PRICE    | \$3,650,000                                     |
| FINANCE       | Seller Financing Available                      |