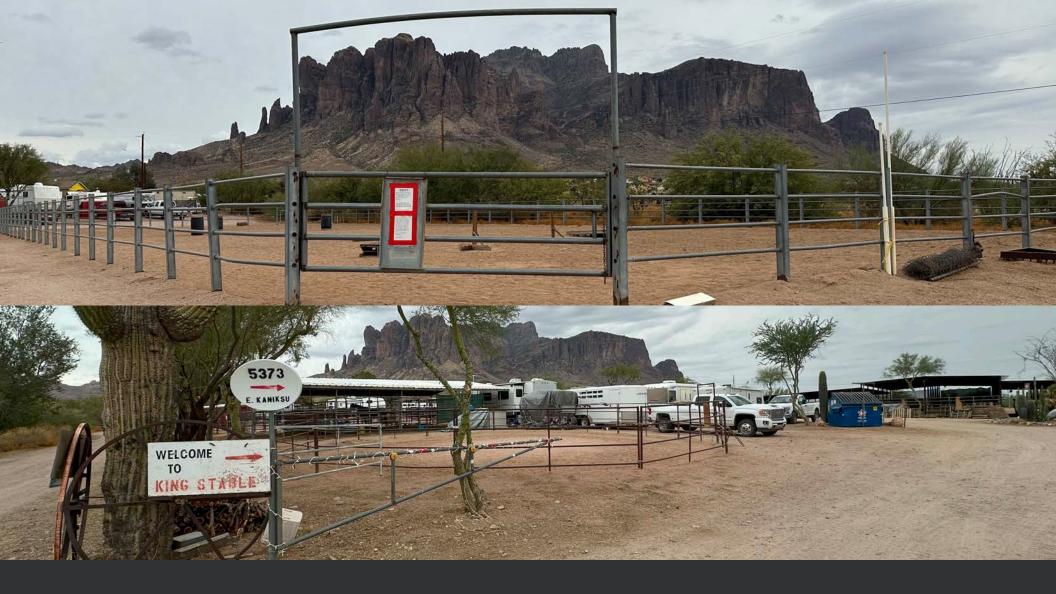

Existing Income; Owner/Seller leases full service RV camping spaces from October - May annually. The property also has  $\pm 25,000$  SF of horse stables to accommodate RV camping guests. The Annual income is potentially in excess of \$200,000.

## PROPERTY OVERVIEW

| ADDRESS       | 5231 E Kaniksu St,<br>Apache Junction, AZ 85119 |
|---------------|-------------------------------------------------|
| TOTAL SIZE    | ±11.2 AC                                        |
| RESIDENCE     | ±2,493 SF                                       |
| WAREHOUSE     | ±2,800 SF                                       |
| HORSE STABLES | ±25,000 SF                                      |
| APN           | 100-02-002D, 100-02-002E                        |
| ZONING        | GR (Pinal County)                               |
| SALE PRICE    | \$3,650,000                                     |
| FINANCE       | Seller Financing Available                      |