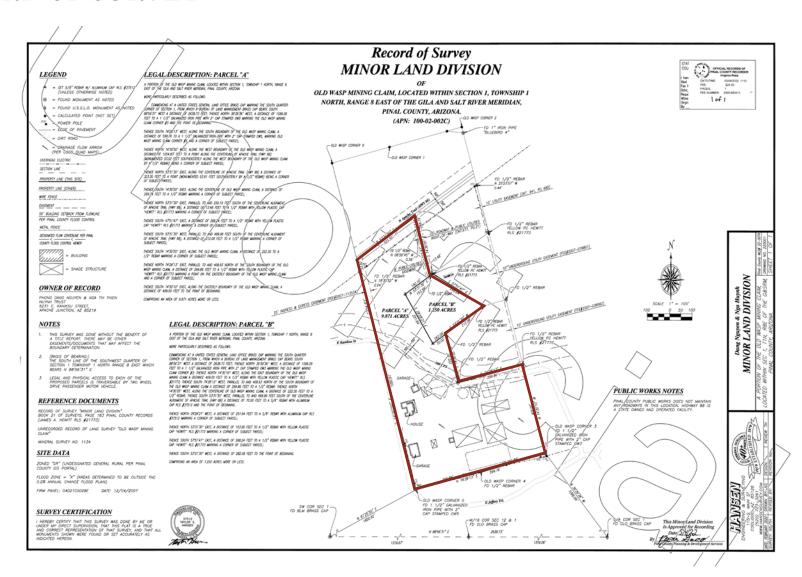

# RECORD OF SURVEY

## PROPERTY OVERVIEW

| ADDRESS       | 5231 E Kaniksu St,<br>Apache Junction, AZ 85119 |
|---------------|-------------------------------------------------|
| TOTAL SIZE    | ±11.2 AC                                        |
| RESIDENCE     | ±2,493 SF                                       |
| WAREHOUSE     | ±2,800 SF                                       |
| HORSE STABLES | ±25,000 SF                                      |
| APN           | 100-02-002D, 100-02-002E                        |
| ZONING        | GR (Pinal County)                               |
| SALE PRICE    | \$3,650,000                                     |
| FINANCE       | Seller Financing Available                      |