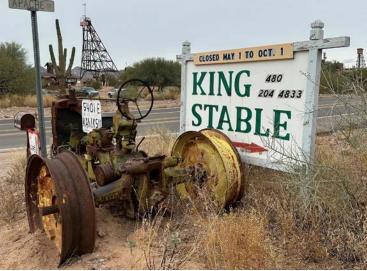

Existing Income; Owner/Seller leases full service RV camping spaces from October - May annually. The property also has  $\pm 25,000$  SF of horse stables to accommodate RV camping guests. The Annual income is potentially in excess of \$200,000.