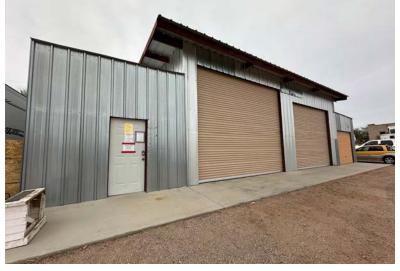

## PROPERTY OVERVIEW

| ADDRESS       | 5231 E Kaniksu St,<br>Apache Junction, AZ 85119 |
|---------------|-------------------------------------------------|
| TOTAL SIZE    | ±11.2 AC                                        |
| RESIDENCE     | ±2,493 SF                                       |
| WAREHOUSE     | ±2,800 SF                                       |
| HORSE STABLES | ±25,000 SF                                      |
| APN           | 100-02-002D, 100-02-002E                        |
| ZONING        | GR (Pinal County)                               |
| SALE PRICE    | \$3,650,000                                     |
| FINANCE       | Seller Financing Available                      |