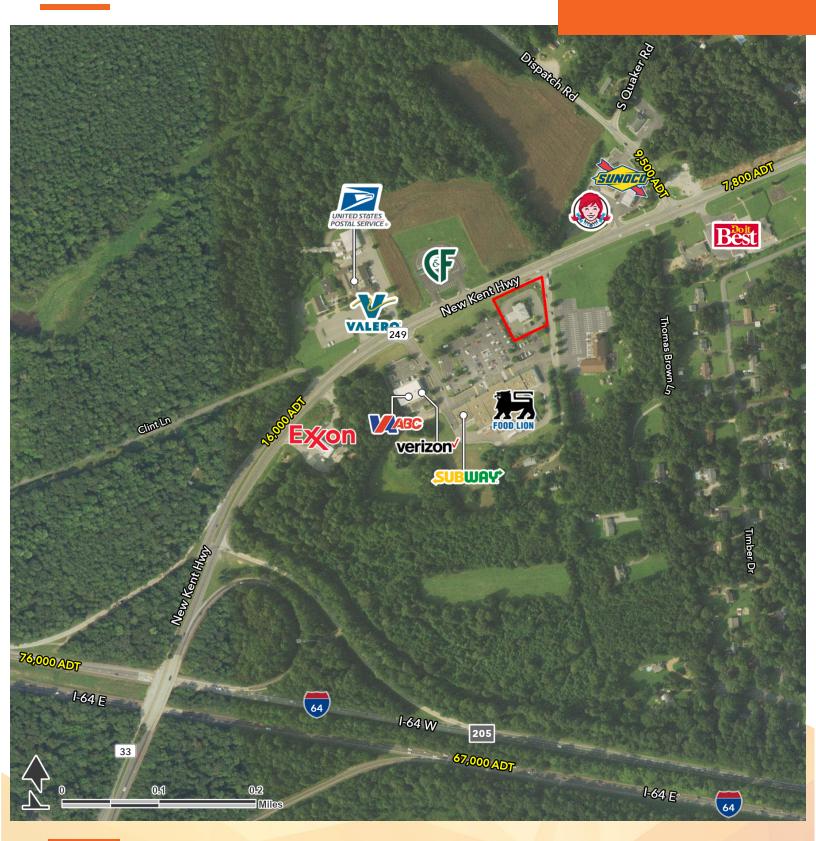

#### **LOCATION DESCRIPTION**

Located along VA 249/New Kent Highway in Quinton, Virginia

#### **PROPERTY HIGHLIGHTS**

- Bank branch available in move in condition
- Building 3,029 SF | 0.91 acre
- Three drive through teller lanes available
- High traffic corner off I-64 in front of high performing Food Lion
- Full access at median break
- Large pylon sign available
- In high growth eastern I-64 New Kent County corridor
- Traffic Count (ADT): VA-249/New Kent Highway 16,000